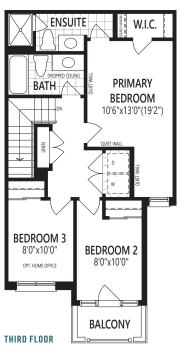

#### 1 CHEF'S KITCHEN

**INCLUDED** 

**GROUND FLOOR** 

SECOND FLOOR

THIRD FLOOR

HYHE All illustrations are artist's concept. Specifications, terms and conditions are subject to change without notice. All measurements and dimensions are approximate only and not guaranteed to be exact or to scale. These floor plans and room dimensions apply to the 'English Manor' elevation of this model type. Actual usable floor space may vary from the stated floor area. Plans and room dimensions may vary according to elevation. Plan may be built as the mirror image. "Quiet wall" (where shown) means a wall in which additional insulation has been installed. This will assist in reducing, but not eliminating, ambient sound from adjoining; comus and mechanical systems. The extent of the reduction will vary according upon varaines factors including, without limitation, the presence and extent of mechanical systems. The extent of the reduction will vary according upon varaines factors including, without limitation, the presence and extent of mechanical systems. The vall. Lots with a rear-lot/side-lot catch basin easement will be required to purchase the inbound or alternate fireplace option. Please consult your sales representative. E.&D.E. July 2023. Copyright 2023 — Mattamy Homes Limited.