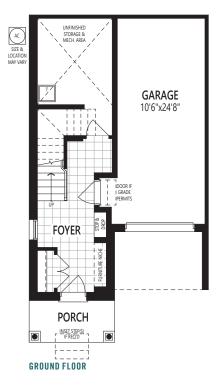

#### 1 CHEF'S KITCHEN

**INCLUDED** 

**GROUND FLOOR** 

SECOND FLOOR

THIRD FLOOR

HYHE All illustrations are artist's concept. Specifications, terms and conditions are subject to change without notice. All measurements and dimensions are approximate only and not guaranteed to be exact or to scale. These floor plans and room dimensions apply to the 'English Manor' elevation of this model type. Actual usable floor space may vary from the stated floor area. Plans and room dimensions may vary according to elevation. Plan may be built as the mirror image. "Quiet wall" (where shown) means a wall in which additional insulation has been installed. This will assist in reducing, but not eliminating, ambient sound from adjoining; comus and mechanical systems. The extent of the reduction will vary according upon varaines factors including, without limitation, the presence and extent of mechanical systems. The extent of the reduction will vary according upon varaines factors including, without limitation, the presence and extent of mechanical systems. The vall. Lots with a rear-lot/side-lot catch basin easement will be required to purchase the inbound or alternate fireplace option. Please consult your sales representative. E.&D.E. July 2023. Copyright 2023 — Mattamy Homes Limited.