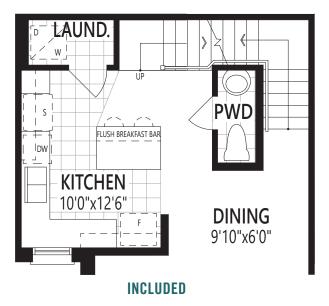

## THE ELMCREST













#### **SECOND FLOOR OPTION**

#### 1 CHEF'S KITCHEN



## THE KENNEDY













#### **SECOND FLOOR OPTION**

#### 1 CHEF'S KITCHEN





**INCLUDED** 













**GROUND FLOOR** 

SECOND FLOOR

THIRD FLOOR

HYHE All illustrations are artist's concept. Specifications, terms and conditions are subject to change without notice. All measurements and dimensions are approximate only and not guaranteed to be exact or to scale. These floor plans and room dimensions apply to the 'English Manor' elevation of this model type. Actual usable floor space may vary from the stated floor area. Plans and room dimensions may vary according to elevation. Plan may be built as the mirror image. "Quiet wall" (where shown) means a wall in which additional insulation has been installed. This will assist in reducing, but not eliminating, ambient sound from adjo