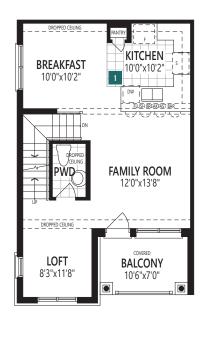

#### 1 CHEF'S KITCHEN

#### 1 CHEF'S KITCHEN

**INCLUDED** 

**GROUND FLOOR** 

SECOND FLOOR

THIRD FLOOR

HYHE All illustrations are artist's concept. Specifications, terms and conditions are subject to change without notice. All measurements and dimensions are approximate only and not guaranteed to be exact or to scale. These floor plans and room dimensions apply to the 'English Manor' elevation of this model type. Actual usable floor space may vary from the stated floor area. Plans and room dimensions may vary according to elevation. Plan may be built as the mirror image. "Quiet wall" (where shown) means a wall in which additional insulation has been installed. This will assist in reducing, but not eliminating, ambient sound from adjoining; comus and mechanical systems. The extent of the reduction will vary according upon varaines factors including, without limitation, the presence and extent of mechanical systems. The extent of the reduction will vary according upon varaines factors including, without limitation, the presence and extent of mechanical systems. The vall. Lots with a rear-lot/side-lot catch basin easement will be required to purchase the inbound or alternate fireplace option. Please consult your sales representative. E.&D.E. July 2023. Copyright 2023 — Mattamy Homes Limited.