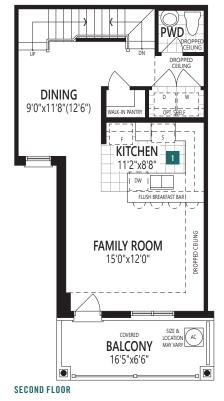

#### 1 CHEF'S KITCHEN

**INCLUDED** 

**GROUND FLOOR** 

SECOND FLOOR

THIRD FLOOR

HYHE All illustrations are artist's concept. Specifications, terms and conditions are subject to change without notice. All measurements and dimensions are approximate only and not guaranteed to be exact or to scale. These floor plans and room dimensions apply to the 'English Manor' elevation of this model type. Actual usable floor space may vary from the stated floor area. Plans and room dimensions may vary according to elevation. Plan may be built as the mirror image. "Quiet wall" (where shown) means a wall in which additional insulation has been installed. This will assist in reducing, but not eliminating, ambient sound from adjoining; comus and mechanical systems. The extent of the reduction will vary according upon varaines factors including, without limitation, the presence and extent of mechanical systems. The extent of the reduction will vary according upon varaines factors including, without limitation, the presence and extent of mechanical systems. The vall. Lots with a rear-lot/side-lot catch basin easement will be required to purchase the inbound or alternate fireplace option. Please consult your sales representative. E.&D.E. July 2023. Copyright 2023 — Mattamy Homes Limited.