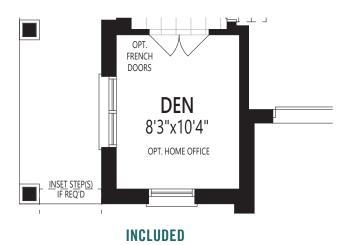

) means a wall in which additional insulation has been installed. This will assist in reducing, but not eliminating, ambient sound from adjoining; comus and mechanical systems. The extent of the reduction will vary according upon varaines factors including, without limitation, the presence and extent of mechanical systems. The extent of the reduction will vary according upon varaines factors including, without limitation, the presence and extent of mechanical systems. The vall. Lots with a rear-lot/side-lot catch basin easement will be required to purchase the inbound or alternate fireplace option. Please consult your sales representative. E.&D.E. July 2023. Copyright 2023 — Mattamy Homes Limited.

# THE OSBORN CORNER













#### **GROUND FLOOR OPTION**

#### 1 ENCLOSED HOME OFFICE



## THE PALMER END

**VILLAGE HOME** 













SECOND FLOOR

THIRD FLOOR

#### **SECOND FLOOR OPTION**

#### 1 CHEF'S KITCHEN



**INCLUDED** 

## THE WASAGA