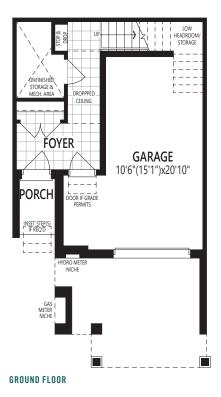

## THE ELMCREST













#### **SECOND FLOOR OPTION**

#### 1 CHEF'S KITCHEN



## THE KENNEDY













#### **SECOND FLOOR OPTION**

#### 1 CHEF'S KITCHEN





**INCLUDED** 













**GROUND FLOOR** 

SECOND FLOOR

THIRD FLOOR

HYHE All illustrations are artist's concept. Specifications, terms and conditions are subject to change without notice. All measurements and dimensions are approximate only and not guaranteed to be exact or to scale. These floor plans and room dimensions apply to the 'English Manor' elevation of this model type. Actual usable floor space may vary from the stated floor area. Plans and room dimensions may vary according to elevation. Plan may be built as the mirror image. "Quiet wall" (where shown) means a wall in which additional insulation has been installed. This will assis