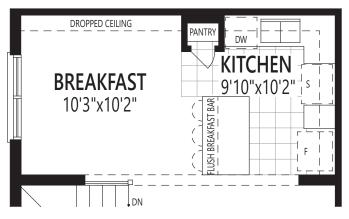

## THE KENNEDY

#### **SECOND FLOOR OPTION**

#### 1 CHEF'S KITCHEN

**INCLUDED** 

**GROUND FLOOR** 

SECOND FLOOR

THIRD FLOOR

HYHE All illustrations are artist's concept. Specifications, terms and conditions are subject to change without notice. All measurements and dimensions are approximate only and not guaranteed to be exact or to scale. These floor plans and room dimensions apply to the 'English Manor' elevation of this model type. Actual usable floor space may vary from the stated floor area. Plans and room dimensions may vary according to elevation. Plan may be built as the mirror image. "Quiet wall" (where shown) means a wall in which additional insulation has been installed. This will assist in reducing, but not eliminating, ambient sound from adjoining; comus and mechanical systems. The extent of the reduction will vary according upon varaines factors including, without limitation, the presence and extent of mechanical systems. The extent of the reduction will vary according upon varaines factors including, without limitation, the presence and extent of mechanical systems. The vall. Lots with a rear-lot/side-lot catch basin easement will be required to purchase the inbound or alternate fireplace option. Please consult your sales representative. E.&D.E. July 2023. Copyright 2023 — Mattamy Homes Limited.