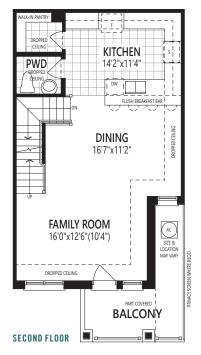

#### 1 CHEF'S KITCHEN

**INCLUDED** 

**GROUND FLOOR** 

SECOND FLOOR

THIRD FLOOR

HYHE All illustrations are artist's concept. Specifications, terms and conditions are subject to change without notice. All measurements and dimensions are approximate only and not guaranteed to be exact or to scale. These floor plans and room dimensions apply to the 'English Manor' elevation of this model type. Actual usable floor space may vary from the stated floor area. Plans and room dimensions may vary according to elevation. Plan may be built as the mirror image. "Quiet wall" (where shown) means a wall in which additional insulation has been installed. This will assist in reducing, but not eliminating, ambient sound from adjoining; comus and mechanical systems. The extent of the reduction will vary according upon varaines factors including, without limitation, the presence and extent of mechanical systems. The extent of the reduction will vary according upon varaines factors including, without limitation, the presence and extent of mechanical systems. The vall. Lots with a rear-lot/side-lot catch basin easement will be required to purchase the inbound or alternate fireplace option. Please consult your sales representative. E.&D.E. July 2023. Copyright 2023 — Mattamy Homes Limited.