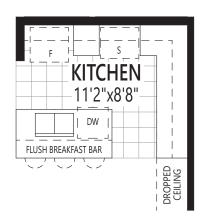

#### 1 CHEF'S KITCHEN

#### 1 CHEF'S KITCHEN

**INCLUDED** 

**GROUND FLOOR** 

SECOND FLOOR

THIRD FLOOR

HYHE All illustrations are artist's concept. Specifications, terms and conditions are subject to change without notice. All measurements and dimensions are approximate only and not guaranteed to be exact or to scale. These floor plans and room dimensions apply to the 'English Manor' elevation of this model type. Actual usable floor space may vary from the stated floor area. Plans and room dimensions may vary according to elevation. Plan may be built as the mirror image. "Quiet wall" (where shown) means a wall in which additional insulation has been installed. This will assist in reducing, but not eliminating, ambient sound from adjoining; comus and mechanical systems. The extent of the reduction will vary according upon varaines factors including, without limitation, the presence and extent of mechanical systems. The extent of the reduction will vary according upon varaines factors including, without limitation, the presence and extent of mechanical systems. The vall. Lots with a rear-lot/side-lot catch basin easement will be required to purchase the inbound or alternate fireplace option. Please consult your sales representative. E.&D.E. July 2023. Copyright 2023 — Mattamy Homes Limited.

#### 1 CHEF'S KITCHEN

**INCLUDED** 