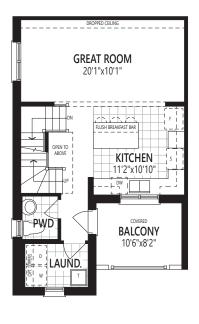

#### 1 CHEF'S KITCHEN

**INCLUDED** 

**GROUND FLOOR** 

SECOND FLOOR

THIRD FLOOR

HYHE All illustrations are artist's concept. Specifications, terms and conditions are subject to change without notice. All measurements and dimensions are approximate only and not guaranteed to be exact or to scale. These floor plans and room dimensions apply to the 'English Manor' elevation of this model type. Actual usable floor space may vary from the stated floor area. Plans and room dimensions may vary according to elevation. Plan may be built as the mirror image. "Quiet wall" (where shown) means a wall in which additional insulation has been installed. This will assist in reducing, but not eliminating, ambient sound from adjoining; comus and mechanical systems. The extent of the reduction will vary according upon varaines factors including, without limitation, the presence and extent of mechanical systems. The extent of the reduction will vary according upon varaines factors including, without limitation, the presence and extent of mechanical systems. The vall. Lots with a rear-lot/side-lot catch basin easement will be required to purchase the inbound or alternate fireplace option. Please consult your sales representative. E.&D.E. July 2023. Copyright 2023 — Mattamy Homes Limited.