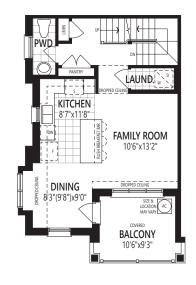

lan may be built as the mirror image. "Quiet wall" (where shown) means a wall in which additional insulation has been installed. This will assist in reducing, but not eliminating, ambient sound from adjoining; comus and mechanical systems. The extent of the reduction will vary according upon varaines factors including, without limitation, the presence and extent of mechanical systems. The extent of the reduction will vary according upon varaines factors including, without limitation, the presence and extent of mechanical systems. The vall. Lots with a rear-lot/side-lot catch basin easement will be required to purchase the inbound or alternate fireplace option. Please consult your sales representative. E.&D.E. July 2023. Copyright 2023 — Mattamy Homes Limited.

# THE OSBORN CORNER













#### **GROUND FLOOR OPTION**

#### 1 ENCLOSED HOME OFFICE



## THE PALMER END

**VILLAGE HOME** 













SECOND FLOOR

THIRD FLOOR

#### **SECOND FLOOR OPTION**

#### 1 CHEF'S KITCHEN



**INCLUDED** 

## THE WASAGA