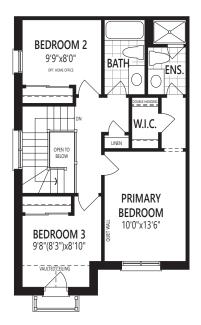

#### 1 CHEF'S KITCHEN

**INCLUDED** 

**GROUND FLOOR** 

SECOND FLOOR

THIRD FLOOR

HYHE All illustrations are artist's concept. Specifications, terms and conditions are subject to change without notice. All measurements and dimensions are approximate only and not guaranteed to be exact or to scale. These floor plans and room dimensions apply to the 'English Manor' elevation of this model type. Actual usable floor space may vary from the stated floor area. Plans and room dimensions may vary according to elevation. Plan may be built as the mirror image. "Quiet wall" (where shown) means a wall in which additional insulation has been installed. This will assist in reducing, but not eliminating, ambient sound from adjoining; comus and mechanical systems. The extent of the reduction will vary according upon varaines factors including, without limitation, the presence and extent of mechanical systems. The extent of the reduction will vary according upon varaines factors including, without limitation, the presence and extent of mechanical systems. The vall. Lots with a rear-lot/side-lot catch basin easement will be required to purchase the inbound or alternate fireplace option. Please consult your sales representative. E.&D.E. July 2023. Copyright 2023 — Mattamy Homes Limited.