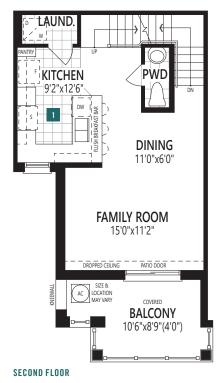

#### **SECOND FLOOR OPTION**

#### 1 CHEF'S KITCHEN

#### 1 CHEF'S KITCHEN

**INCLUDED** 

**GROUND FLOOR** 

SECOND FLOOR

THIRD FLOOR

HYHE All illustrations are artist's concept. Specifications, terms and conditions are subject to change without notice. All measurements and dimensions are approximate only and not guaranteed to be exact or to scale. These floor plans and room dimensions apply to the 'English Manor' elevation of this model type. Actual usable floor space may vary from the stated floor area. Plans and room dimensions may vary according to elevation. Plan may be built as the mirror image. "Quiet wall" (where shown) means a wall in which additional insulation has been installed. This will assist in reducing, but not eliminating, ambient sound from adjoining; comus and mechanical systems. The extent of the reduction will vary according upon varaines factors including, without limitation, the presence and extent of mechanical systems. The extent of the reduction will vary according upon varaines factors including, without limitation, the presence and extent of mechanical systems. The vall. Lots with a rear-lot/side-lot catch basin easement will be required to purchase the inbound or alternate fireplace option. Please consult your sales representative. E.&D.E. July 2023. Copyright 2023 — Mattamy Homes Limited.