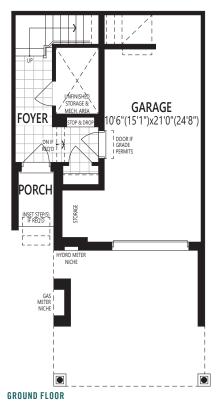

#### 1 CHEF'S KITCHEN

**INCLUDED** 

**GROUND FLOOR** 

SECOND FLOOR

THIRD FLOOR

HYHE All illustrations are artist's concept. Specifications, terms and conditions are subject to change without notice. All measurements and dimensions are approximate only and not guaranteed to be exact or to scale. These floor plans and room dimensions apply to the 'English Manor' elevation of this model type. Actual usable floor space may vary from the stated floor area. Plans and room dimensions may vary according to elevation. Plan may be built as the mirror image. "Quiet wall" (where shown) means a wall in which additional insulation has been installed. This will assist in reducing, but not eliminating, ambient sound from adjoining; comus and mechanical systems. The extent of the reduction will vary according upon varaines factors including, without limitation, the presence and extent of mechanical systems. The extent of the reduction will vary according upon varaines factors including, without limitation, the presence and extent of mechanical systems. The vall. Lots with a rear-lot/side-lot catch basin easement will be required to purchase the inbound or alternate fireplace option. Please consult your sales representative. E.&D.E. July 2023. Copyright 2023 — Mattamy Homes Limited.