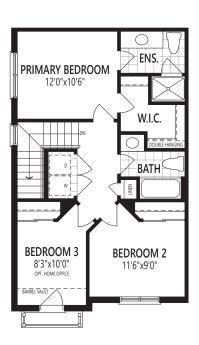

## THE KENNEDY

#### **SECOND FLOOR OPTION**

#### 1 CHEF'S KITCHEN

**INCLUDED** 

**GROUND FLOOR** 

SECOND FLOOR

THIRD FLOOR

HYHE All illustrations are artist's concept. Specifications, terms and conditions are subject to change without notice. All measurements and dimensions are approximate only and not guaranteed to be exact or to scale. These floor plans and room dimensions apply to the 'English Manor' elevation of this model type. Actual usable floor space may vary from the stated floor area. Plans and room dimensions may vary according to elevation. Plan may be built as the mirror image. "Quiet wall" (where shown) means a wall in which additional insulation has been installed. This will assist in reducing, but not eliminating, ambient sound from adjoining; comus and mechanical systems. The extent of the reduction will vary according upon varaines factors including, without limitation, the presence and extent of mechanical systems. The extent of the reduction will vary according upon varaines factors including, without limitation, the presence and extent of mechanical systems. The vall. Lots with a rear-lot/side-lot catch basin easement will be required to purchase the inbound or alternate fireplace option. Please consult your sales representative. E.&D.E. July 2023. Copyright 2023 — Mattamy Homes Limited.