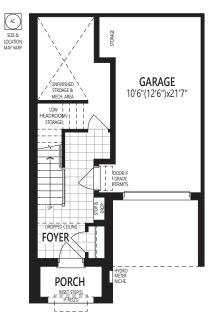

#### 1 CHEF'S KITCHEN

**INCLUDED** 

**GROUND FLOOR** 

SECOND FLOOR

THIRD FLOOR

HYHE All illustrations are artist's concept. Specifications, terms and conditions are subject to change without notice. All measurements and dimensions are approximate only and not guaranteed to be exact or to scale. These floor plans and room dimensions apply to the 'English Manor' elevation of this model type. Actual usable floor space may vary from the stated floor area. Plans and room dimensions may vary according to elevation. Plan may be built as the mirror image. "Quiet wall" (where shown) means a wall in which additional insulation has been installed. This will assist in reducing, but not eliminating, ambient sound from adjoining; comus and mechanical systems. The extent of the reduction will vary according upon varaines factors including, without limitation, the presence and extent of mechanical systems. The extent of the reduction will vary according upon varaines factors including, without limitation, the presence and extent of mechanical systems. The vall. Lots with a rear-lot/side-lot catch basin easement will be required to purchase the inbound or alternate fireplace option. Please consult your sales representative. E.&D.E. July 2023. Copyright 2023 — Mattamy Homes Limited.