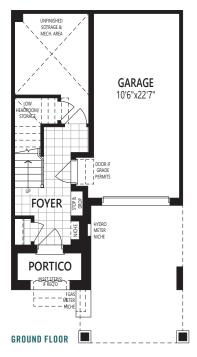

#### 1 CHEF'S KITCHEN

**INCLUDED** 

**GROUND FLOOR** 

SECOND FLOOR

THIRD FLOOR

HYHE All illustrations are artist's concept. Specifications, terms and conditions are subject to change without notice. All measurements and dimensions are approximate only and not guaranteed to be exact or to scale. These floor plans and room dimensions apply to the 'English Manor' elevation of this model type. Actual usable floor space may vary from the stated floor area. Plans and room dimensions may vary according to elevation. Plan may be built as the mirror image. "Quiet wall" (where shown) means a wall in which additional insulation has been installed. This will assist in reducing, but not eliminating, ambient sound from adjoining; comus and mechanical systems. The extent of the reduction will vary according upon varaines factors including, without limitation, the presence and extent of mechanical systems. The extent of the reduction will vary according upon varaines factors including, without limitation, the presence and extent of mechanical systems. The vall. Lots with a rear-lot/side-lot catch basin easement will be required to purchase the inbound or alternate fireplace option. Please consult your sales representative. E.&D.E. July 2023. Copyright 2023 — Mattamy Homes Limited.