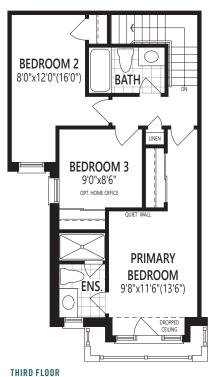

## THE ELMCREST













#### **SECOND FLOOR OPTION**

#### 1 CHEF'S KITCHEN



## THE KENNEDY













#### **SECOND FLOOR OPTION**

#### 1 CHEF'S KITCHEN





**INCLUDED** 













**GROUND FLOOR** 

SECOND FLOOR

THIRD FLOOR

HYHE All illustrations are artist's concept. Specifications, terms and conditions are subject to change without notice. All measurements and dimensions are approximate only and not guaranteed to be exact or to scale. These floor plans and room dimensions apply to the 'English Manor' elevation of this model type. Actual usable floor space may vary from the stated floor area. Plans and room dimensions may vary according to elevation. Plan may be built as the mirror image. "Quiet wall" (where shown) means a wall in which additional insulation has been installed. This will assist in