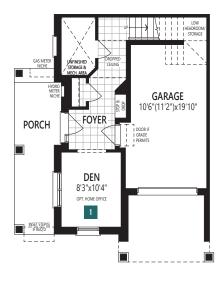

Plan may be built as the mirror image. "Quiet wall" (where shown) means a wall in which additional insulation has been installed. This will assist in reducing, but not eliminating, ambient sound from adjoining; comus and mechanical systems. The extent of the reduction will vary according upon varaines factors including, without limitation, the presence and extent of mechanical systems. The extent of the reduction will vary according upon varaines factors including, without limitation, the presence and extent of mechanical systems. The vall. Lots with a rear-lot/side-lot catch basin easement will be required to purchase the inbound or alternate fireplace option. Please consult your sales representative. E.&D.E. July 2023. Copyright 2023 — Mattamy Homes Limited.

# THE OSBORN CORNER













#### **GROUND FLOOR OPTION**

#### 1 ENCLOSED HOME OFFICE



## THE PALMER END

**VILLAGE HOME** 













SECOND FLOOR

THIRD FLOOR

#### **SECOND FLOOR OPTION**

#### 1 CHEF'S KITCHEN



**INCLUDED** 

## THE WASAGA