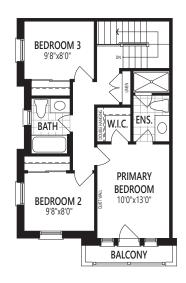

n may be built as the mirror image. "Quiet wall" (where shown) means a wall in which additional insulation has been installed. This will assist in reducing, but not eliminating, ambient sound from adjoining; comus and mechanical systems. The extent of the reduction will vary according upon varaines factors including, without limitation, the presence and extent of mechanical systems. The extent of the reduction will vary according upon varaines factors including, without limitation, the presence and extent of mechanical systems. The vall. Lots with a rear-lot/side-lot catch basin easement will be required to purchase the inbound or alternate fireplace option. Please consult your sales representative. E.&D.E. July 2023. Copyright 2023 — Mattamy Homes Limited.

# THE OSBORN CORNER













#### **GROUND FLOOR OPTION**

#### 1 ENCLOSED HOME OFFICE



## THE PALMER END

**VILLAGE HOME** 













SECOND FLOOR

THIRD FLOOR

#### **SECOND FLOOR OPTION**

#### 1 CHEF'S KITCHEN



**INCLUDED** 

## THE WASAGA