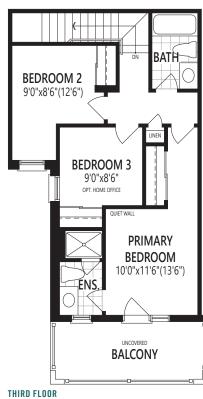

## THE ELMCREST













#### **SECOND FLOOR OPTION**

#### 1 CHEF'S KITCHEN



## THE KENNEDY













#### **SECOND FLOOR OPTION**

#### 1 CHEF'S KITCHEN





**INCLUDED** 













**GROUND FLOOR** 

SECOND FLOOR

THIRD FLOOR

HYHE All illustrations are artist's concept. Specifications, terms and conditions are subject to change without notice. All measurements and dimensions are approximate only and not guaranteed to be exact or to scale. These floor plans and room dimensions apply to the 'English Manor' elevation of this model type. Actual usable floor space may vary from the stated floor area. Plans and room dimensions may vary according to elevation. Plan may be built as the mirror image. "Quiet wall" (where shown) means a wall in which additional insulation has been installed. This will assist in reducing, but not eliminating, ambient sound from adjoining; comus and mechanical