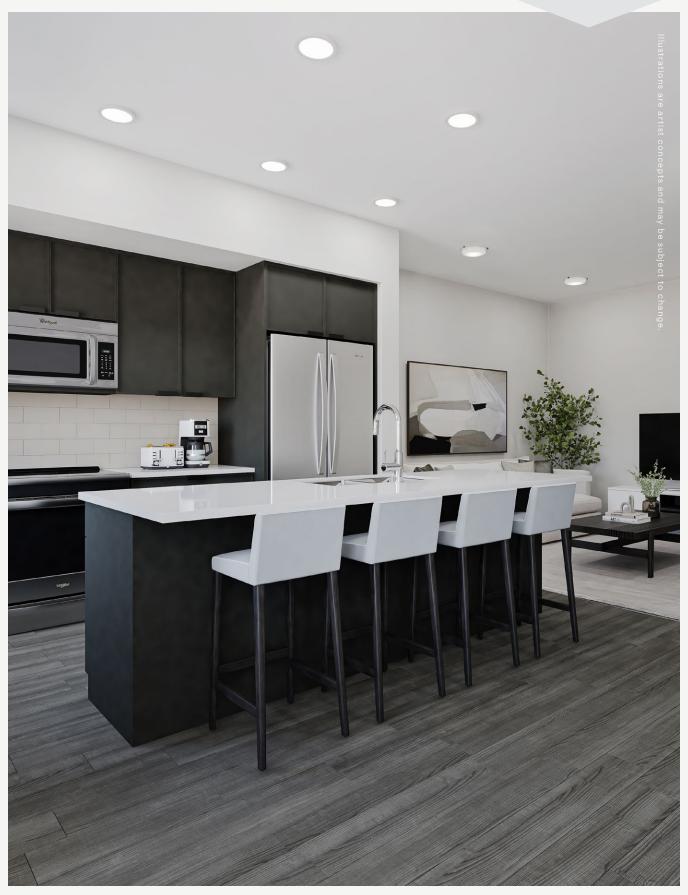

## **STYLISH INTERIOR FINISHES**

- Two contemporary designer-appointed interior finish packages to choose from
- 9' ceilings on the kitchen level, 8' ceilings on all other levels (except where mechanical is required)
- Knockdown ceiling throughout (painted ceiling finish where mechanical is required)
- Combination of maintenance free luxury vinyl plank (LVP) and carpet flooring
- Modern flat profile and square edge baseboard and door casing
- · Satin chrome door handles
- CAT 6 in living room
- Low VOC paint throughout

### **KITCHEN FEATURES**

- · Modern, designer selected cabinetry
- Quartz countertops
- Full-height tile backsplash
- · Stainless steel appliances
- Stainless steel under-mount sink with a single lever, pull out spray faucet