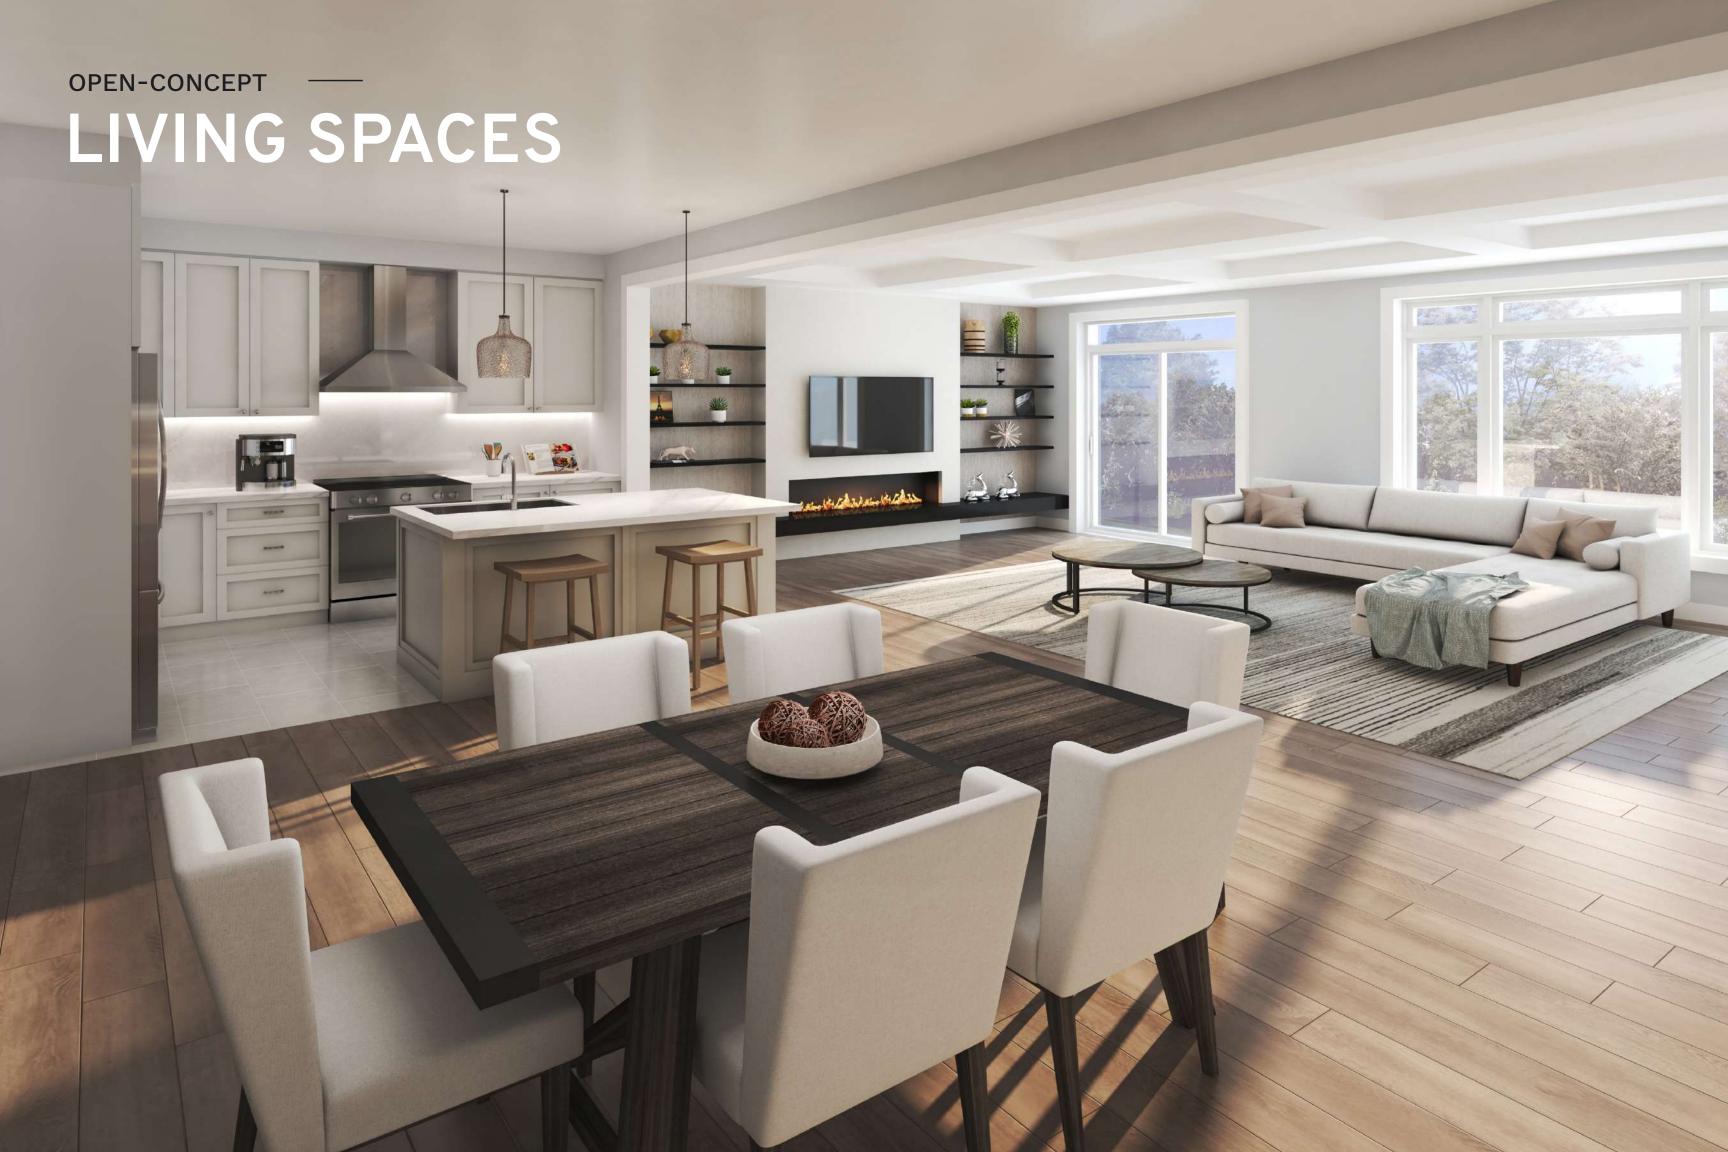

### **DESIGNED FOR COMFORT**

From entertaining, to indulgent selfcare, to family nights in, every home is thoughtfully designed to adapt to your unique lifestyle. Details like engineered hardwood, stone countertops, and an electric fireplace will truly make a house feel like a home.

Each home is adorned with luxurious contemporary design to ensure you feel the utmost comfort. Livello is where you elevate your lifestyle.

**ENGINEERED HARDWOOD**Ground Floor

FREESTANDING SOAKER TUB
Ensuite Bathroom