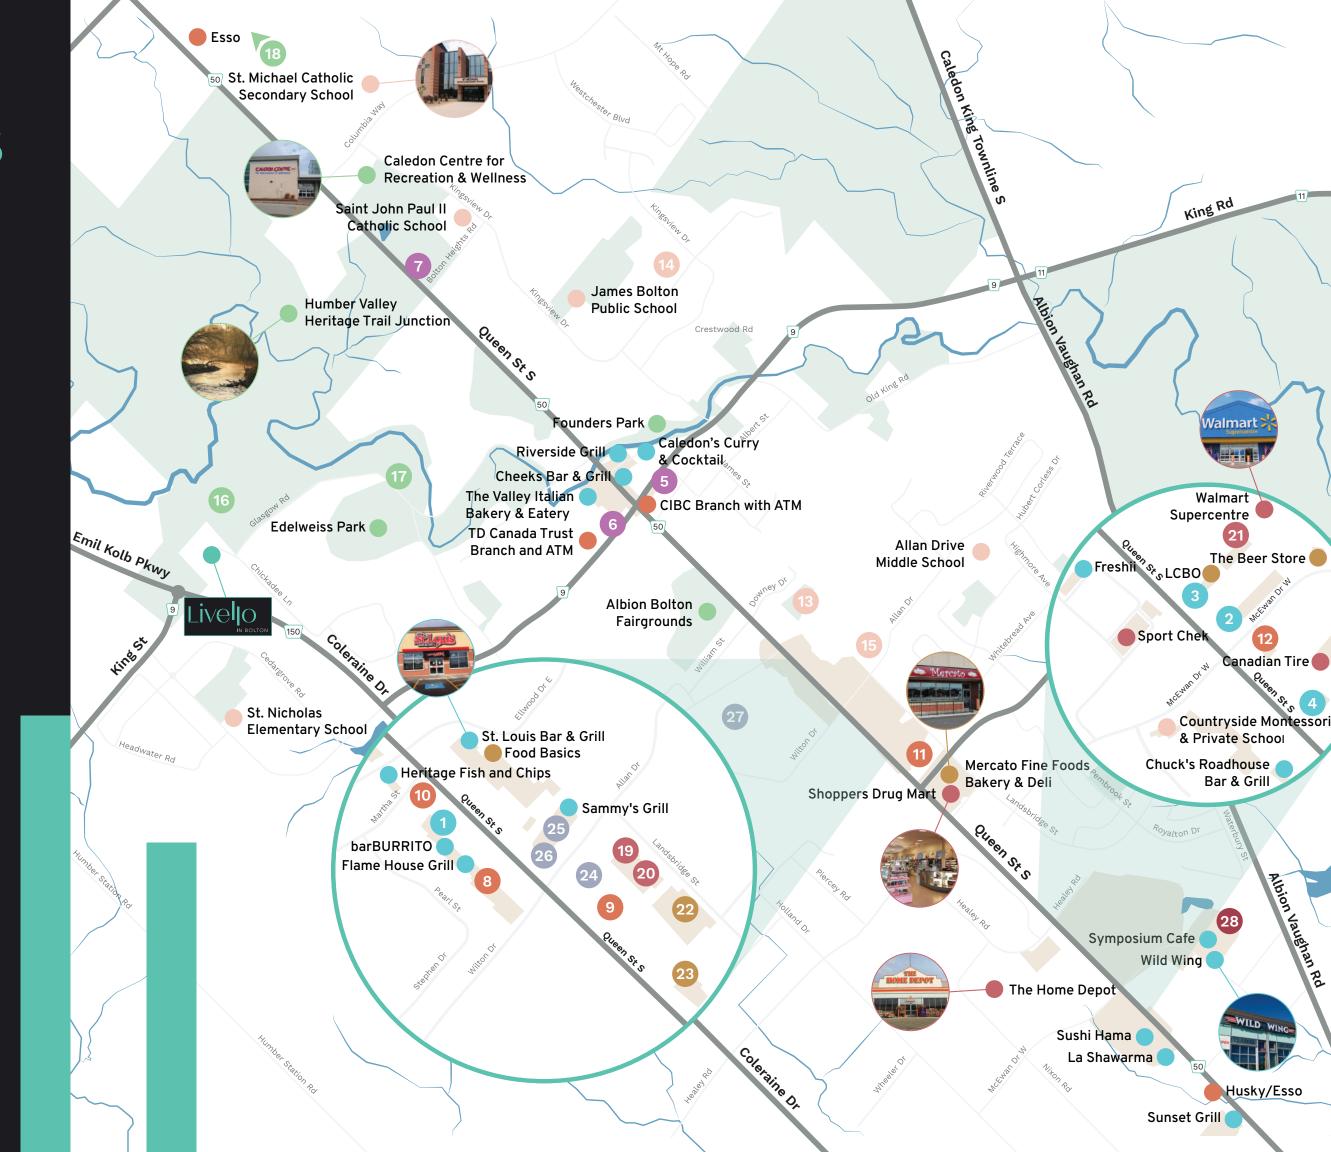

## **NEARBY AMENITIES**

Immerse your life in the charming town of Bolton, where major cities like Brampton, Vaughan, and Toronto are only minutes away. Shop at SmartCentres Bolton, hit the gym at Caledon Centre for Recreation and Wellness, and practice your swing at the Glen Eagle Golf Club. Embrace the tranquility of Bolton by ending the day with a hike on the Humber Valley Heritage Trail.

# NEARBY AMENITIES

#### **RESTAURANTS**

- 1. barBURRITO
- 2. Swiss Chalet
- 3. Kelseys
- 4. Bolton Pizza Panini

#### **SERVICES**

- 5. ServiceOntario
- 6. Canada Post
- 7. Caledon Fire Station 302

#### **GAS & BANKS**

- 8. Scotiabank
- 9. BMO Bank of Montreal
- 10. Petro-Canada
- 11. Petro-Canada & Car Wash
- 12. Canadian Tire Gas+

#### SCHOOLS

- 13. Ellwood Memorial Public School
- 14. Humberview Secondary School
- 15. Holy Family Elementary School

#### PARKS & REC

- 16. Jack Garratt Soccer Park
- 17. Bolton Tennis Club
- 18. Glen Eagle Golf Club

#### **SHOPPING**

- 19. Winners
- 20. Staples
- 21. SmartCentres Bolton

#### **GROCERIES**

- 22. Zehrs
- 23. Garden Foods Ltd

#### **HEALTH & WELLNESS**

- 24. Rexall
- 25. Salt Cave Bolton
- 26. Life Pharmacy
- 27. Bolton Pharmacy

#### **ENTERTAINMENT**

28. Landmark Cinemas

12 —— THE COMMUNITY —— 13