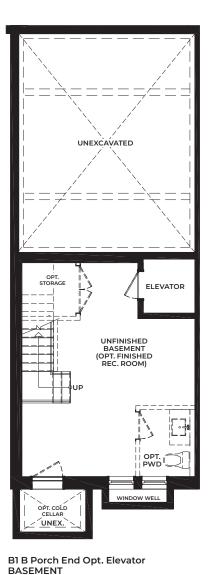

### Porch End Unit - Standard 2,372 SQ. FT. + 548 SQ. FT. (OUTDOOR LIVING SPACE)

B1 B Porch End SECOND FLOOR B1 B Porch End ROOFTOP TERRACE

B1 B Porch End

# Porch End Unit - 4 Bedrooms Option 2,372 SQ. FT. + 548 SQ. FT. (OUTDOOR LIVING SPACE)

B1 B Porch End. Opt. Bedroom GROUND FLOOR

B1 B Porch End. Opt. Bedroom

SECOND FLOOR

B1 B Porch End. Opt. Bedroom ROOFTOP TERRACE