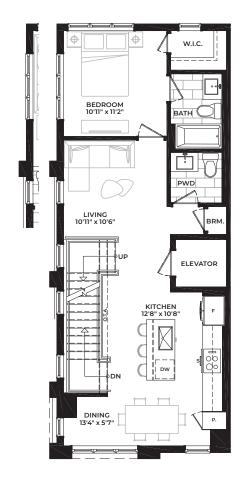

8'5" x 10'0"

DN

PRIMARY BEDROOM

17'3" x 8'4"

JULIET BALCONY

MEDIA 5'2" x 8'3" BEDROOM

8'5" x 10'0"

BATH

ENSUITE-

Ŵ/Ď

OPT. DBL. SINK

W.I.C.

C1 Corner End ROOFTOP TERRACE

SOLID DOOR

HALF GLAZED FROSTED

DOOR