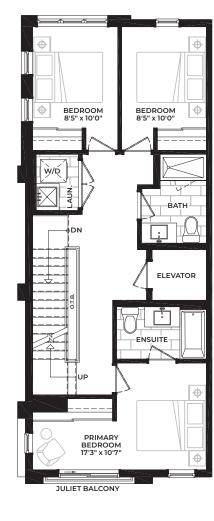

8'5" x 10'0"

DN

PRIMARY BEDROOM

17'3" x 8'4"

JULIET BALCONY

MEDIA 5'2" x 8'3" BEDROOM

8'5" x 10'0"

BATH

ENSUITE-

Ŵ/Ď

OPT. DBL. SINK

W.I.C.

C1 Corner End ROOFTOP TERRACE

SOLID DOOR

HALF GLAZED FROSTED

DOOR