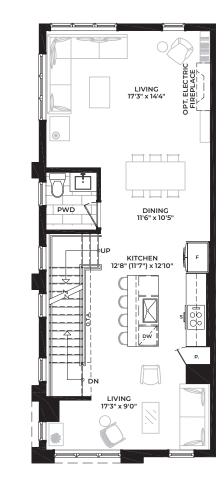

Al Int. Opt. Bedroom

A1 Int. Opt. Elevator GROUND FLOOR Al Int. Opt. Elevator SECOND FLOOR A1 Int. Opt. Elevator THIRD FLOOR

Al Int. Opt. ROOFTOP TERRACE

A1 Int. Opt. Elevator & Bedroom BASEMENT

A1 Int. Opt. Elevator & Bedroom GROUND FLOOR