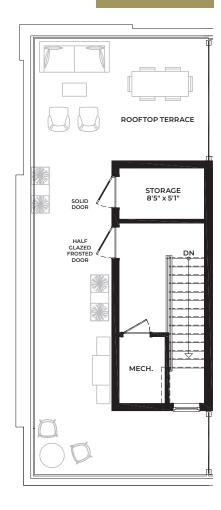

A1 Int. ROOFTOP TERRACE

Materials, specifications and floor plans are subject to change. All floor plans are approximate dimensions. Actual usable floor space may vary from stated floor area. Windows, room/area dimensions & square feet may vary due to location within building. Furniture not included. E. & O. E.

ENSUITE-

Ŵ/Ď

OPT. DBL. SINK

W.I.C.

C1 Corner End ROOFTOP TERRACE

SOLID DOOR

HALF GLAZED FROSTED

DOOR