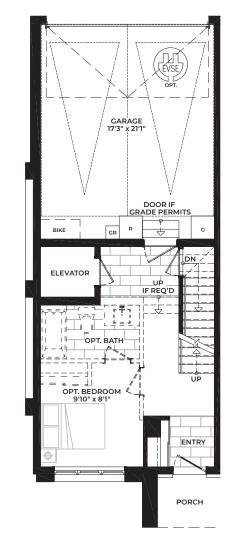

B1 B Porch End. Opt. Elevator & Opt. Bedroom ROOFTOP TERRACE

EVSE

ÖP

D

GARAGE 17'3" x 21'1"

DOOR IF

GRADE PERMITS

BIKE