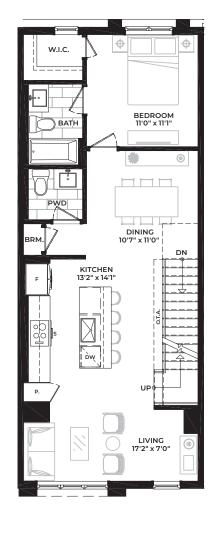

8'5" x 10'0"

DN

PRIMARY BEDROOM

17'3" x 8'4"

JULIET BALCONY

MEDIA 5'2" x 8'3" BEDROOM

8'5" x 10'0"

BATH