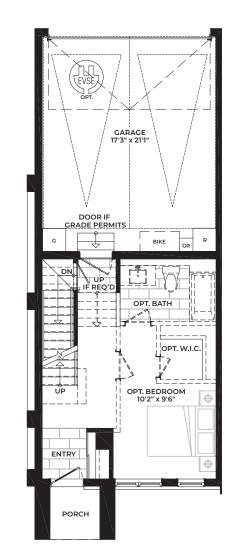

B1 B Porch End. Opt. Elevator & Opt. Bedroom ROOFTOP TERRACE

EVSE

ÖP

D

GARAGE 17'3" x 21'1"

DOOR IF

GRADE PERMITS

BIKE

G

OPT. DEN 7'0" x 9'3"

SHED HENT HISHED DOM.) PORCH PORCH PORCH UVING HI2" x 122"

C1 Corner End BASEMENT

C1 Corner End GROUND FLOOR

C1 Corner End SECOND FLOOR

C1 Corner End THIRD FLOOR

BEDROOM