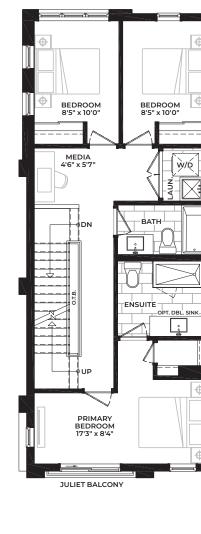

8'5" x 10'0"

DN

PRIMARY BEDROOM

17'3" x 8'4"

JULIET BALCONY

MEDIA 5'2" x 8'3" BEDROOM

8'5" x 10'0"

BATH

ENSUITE-

Ŵ/Ď

OPT. DBL. SINK

W.I.C.

C1 Corner End ROOFTOP TERRACE

SOLID DOOR

HALF GLAZED FROSTED

DOOR