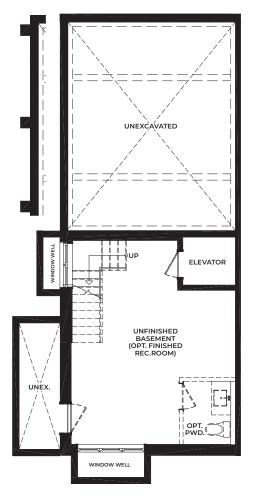

Al Int. Opt. Bedroom BASEMENT

Al Int. Opt. Bedroom

SECOND FLOOR

Al Int. Opt. Bedroom ROOFTOP TERRACE

Materials, specifications and floor plans are subject to change. All floor plans are approximate dimensions. Actual usable floor space may vary from stated floor area. Windows, room/area dimensions & square feet may vary due to location within building. Furniture not included. E. & O. E.

Al Int. Opt. Bedroom

A1 Int. Opt. Elevator GROUND FLOOR Al Int. Opt. Elevator SECOND FLOOR A1 Int. Opt. Elevator THIRD FLOOR

Al Int. Opt. ROOFTOP TERRACE

A1 Int. Opt. Elevator & Bedroom BASEMENT

A1 Int. Opt. Elevator & Bedroom GROUND FLOOR