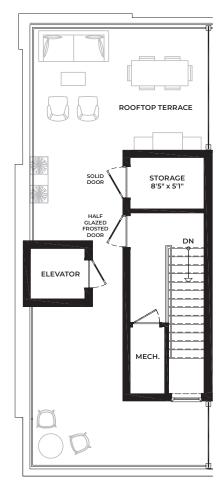

Al Int. Opt. Bedroom

A1 Int. Opt. Elevator GROUND FLOOR Al Int. Opt. Elevator SECOND FLOOR A1 Int. Opt. Elevator THIRD FLOOR

Al Int. Opt. ROOFTOP TERRACE

A1 Int. Opt. Elevator & Bedroom BASEMENT

A1 Int. Opt. Elevator & Bedroom GROUND FLOOR