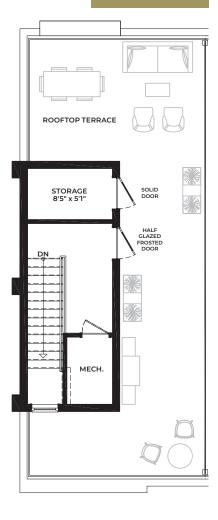

ENSUITE-

Ŵ/Ď

OPT. DBL. SINK

W.I.C.

C1 Corner End ROOFTOP TERRACE

SOLID DOOR

HALF GLAZED FROSTED

DOOR

MECH.

C1 Corner End Opt. Bedroom BASEMENT

C1 Corner End Opt. Bedroom GROUND FLOOR

C1 Corner End Opt. Bedroom SECOND FLOOR

C1 Corner End Opt. Bedroom THIRD FLOOR

C1 Corner End Opt. Bedroom ROOFTOP TERRACE

C1 Corner End Opt. Elevator BASEMENT