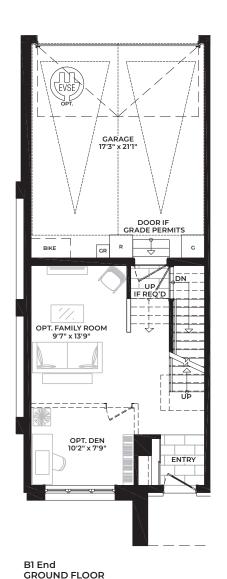

B1 B Porch End. Opt. Elevator & Opt. Bedroom ROOFTOP TERRACE

EVSE

ÖP

D

GARAGE 17'3" x 21'1"

DOOR IF

GRADE PERMITS

BIKE