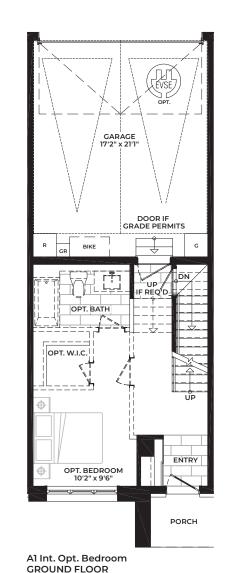

B1 B Porch End. Opt. Elevator & Opt. Bedroom ROOFTOP TERRACE

EVSE

ÖP

D

GARAGE 17'3" x 21'1"

DOOR IF

GRADE PERMITS

BIKE