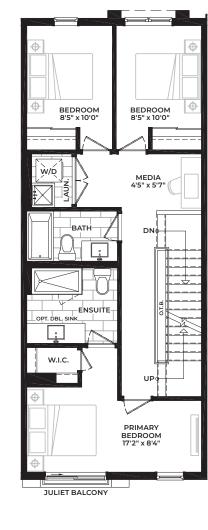

8'5" x 10'0"

DN

PRIMARY BEDROOM

17'3" x 8'4"

JULIET BALCONY

MEDIA 5'2" x 8'3" BEDROOM

8'5" x 10'0"

BATH

ENSUITE-

Ŵ/Ď

OPT. DBL. SINK

W.I.C.

C1 Corner End ROOFTOP TERRACE

SOLID DOOR

HALF GLAZED FROSTED

DOOR