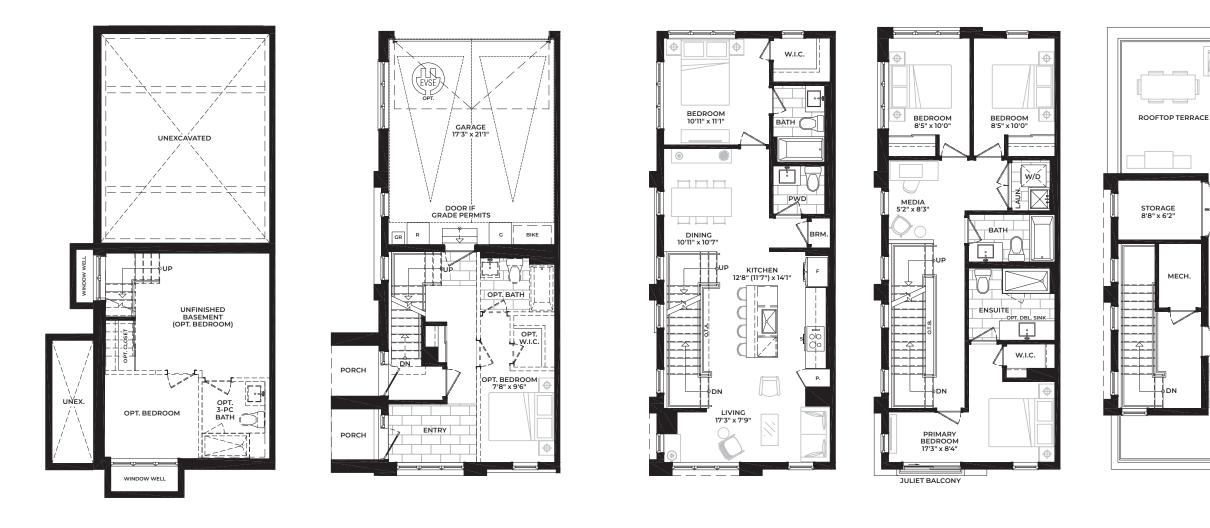

A1 Int. ROOFTOP TERRACE

Materials, specifications and floor plans are subject to change. All floor plans are approximate dimensions. Actual usable floor space may vary from stated floor area. Windows, room/area dimensions & square feet may vary due to location within building. Furniture not included. E. & O. E.

Al Int. Opt. Bedroom BASEMENT

Al Int. Opt. Bedroom

SECOND FLOOR

Al Int. Opt. Bedroom ROOFTOP TERRACE

Materials, specifications and floor plans are subject to change. All floor plans are approximate dimensions. Actual usable floor space may vary from stated floor area. Windows, room/area dimensions & square feet may vary due to location within building. Furniture not included. E. & O. E.

Al Int. Opt. Bedroom

A1 Int. Opt. Elevator GROUND FLOOR Al Int. Opt. Elevator SECOND FLOOR A1 Int. Opt. Elevator THIRD FLOOR

Al Int. Opt. ROOFTOP TERRACE

A1 Int. Opt. Elevator & Bedroom BASEMENT

A1 Int. Opt. Elevator & Bedroom GROUND FLOOR

Al Int. Opt. Elevator & Bedroom SECOND FLOOR

A1 Int. Opt. Elevator & Bedroom THIRD FLOOR

A1 Int. Opt. Elevator & Bedroom ROOFTOP TERRACE