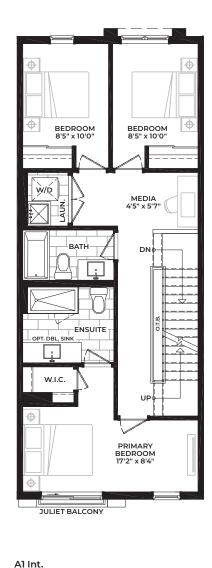

Al Int. Opt. Bedroom BASEMENT

Al Int. Opt. Bedroom

SECOND FLOOR

Al Int. Opt. Bedroom ROOFTOP TERRACE

Materials, specifications and floor plans are subject to change. All floor plans are approximate dimensions. Actual usable floor space may vary from stated floor area. Windows, room/area dimensions & square feet may vary due to location within building. Furniture not included. E. & O. E.