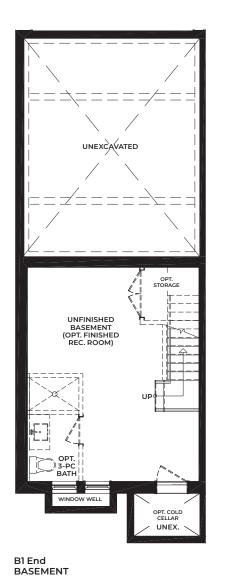

# End-Mid Block - Elevator Option 2,372 SQ. FT. + 548 SQ. FT. (OUTDOOR LIVING SPACE)

\_\_\_\_\_

GREAT ROOM 17'3" x 11'9"

-75-

B1 End Opt. Elevator BASEMENT

B1 End Opt. Elevator SECOND FLOOR B1 End Opt. Elevator THIRD FLOOR B1 End Opt. Elevator ROOFTOP TERRACE