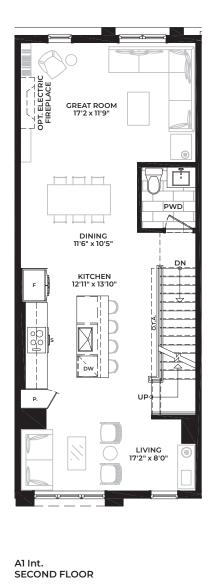

Al Int. Opt. Bedroom BASEMENT

Al Int. Opt. Bedroom

SECOND FLOOR

Al Int. Opt. Bedroom ROOFTOP TERRACE

Materials, specifications and floor plans are subject to change. All floor plans are approximate dimensions. Actual usable floor space may vary from stated floor area. Windows, room/area dimensions & square feet may vary due to location within building. Furniture not included. E. & O. E.