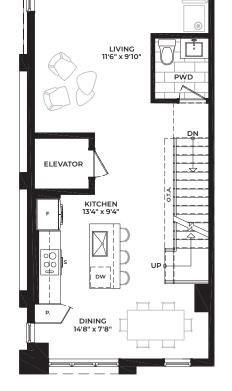

Al Int. Opt. Bedroom

A1 Int. Opt. Elevator GROUND FLOOR Al Int. Opt. Elevator SECOND FLOOR A1 Int. Opt. Elevator THIRD FLOOR

Al Int. Opt. ROOFTOP TERRACE

A1 Int. Opt. Elevator & Bedroom BASEMENT

A1 Int. Opt. Elevator & Bedroom GROUND FLOOR