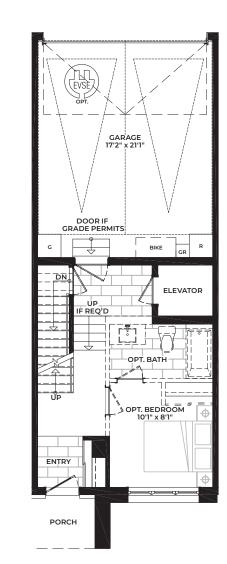

B1 B Porch End. Opt. Elevator & Opt. Bedroom ROOFTOP TERRACE

EVSE

ÖP

D

GARAGE 17'3" x 21'1"

DOOR IF

GRADE PERMITS

BIKE

G

OPT. DEN 7'0" x 9'3"

SHED HENT HISHED DOM.) PORCH PORCH PORCH UVING HI2" x 122"

C1 Corner End BASEMENT

C1 Corner End GROUND FLOOR

C1 Corner End SECOND FLOOR

C1 Corner End THIRD FLOOR

BEDROOM