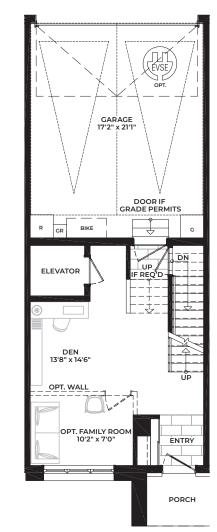

B1 B Porch End. Opt. Elevator & Opt. Bedroom ROOFTOP TERRACE

EVSE

ÖP

D

GARAGE 17'3" x 21'1"

DOOR IF

GRADE PERMITS

BIKE

G

OPT. DEN 7'0" x 9'3"

SHED HENT HISHED DOM.) PORCH PORCH PORCH UVING HI2" x 122"

C1 Corner End BASEMENT

C1 Corner End GROUND FLOOR

C1 Corner End SECOND FLOOR

C1 Corner End THIRD FLOOR

BEDROOM