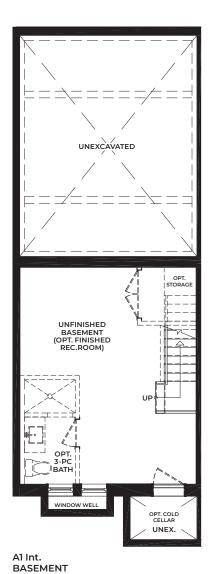

Al Int. Opt. Bedroom BASEMENT

Al Int. Opt. Bedroom

SECOND FLOOR

Al Int. Opt. Bedroom ROOFTOP TERRACE

Materials, specifications and floor plans are subject to change. All floor plans are approximate dimensions. Actual usable floor space may vary from stated floor area. Windows, room/area dimensions & square feet may vary due to location within building. Furniture not included. E. & O. E.