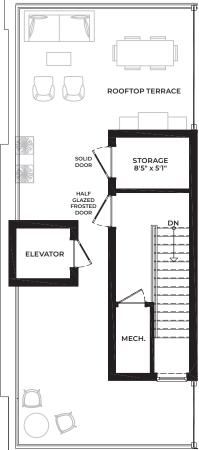

ENSUITE-

Ŵ/Ď

OPT. DBL. SINK

W.I.C.

C1 Corner End ROOFTOP TERRACE

SOLID DOOR

HALF GLAZED FROSTED

DOOR

MECH.

C1 Corner End Opt. Bedroom BASEMENT

C1 Corner End Opt. Bedroom GROUND FLOOR

C1 Corner End Opt. Bedroom SECOND FLOOR

C1 Corner End Opt. Bedroom THIRD FLOOR

C1 Corner End Opt. Bedroom ROOFTOP TERRACE

C1 Corner End Opt. Elevator BASEMENT

C1 Corner End Opt. Elevator GROUND FLOOR

C1 Corner End Opt. Elevator SECOND FLOOR C1 Corner End Opt. Elevator THIRD FLOOR

JULIET BALCONY

-m-m-

BEDROOM

MEDIA

6'1" x 5'3"

DN