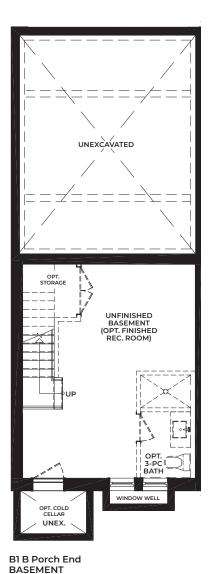

### Porch End Unit - Standard 2,372 SQ. FT. + 548 SQ. FT. (OUTDOOR LIVING SPACE)

B1 B Porch End SECOND FLOOR B1 B Porch End ROOFTOP TERRACE

B1 B Porch End