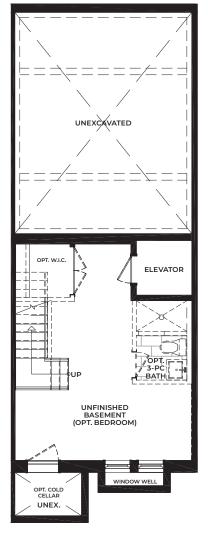

# End-Mid Block - Elevator Option 2,372 SQ. FT. + 548 SQ. FT. (OUTDOOR LIVING SPACE)

\_\_\_\_\_

GREAT ROOM 17'3" x 11'9"

-75-

B1 End Opt. Elevator BASEMENT

B1 End Opt. Elevator SECOND FLOOR B1 End Opt. Elevator THIRD FLOOR B1 End Opt. Elevator ROOFTOP TERRACE

Al Int. Opt. Bedroom BASEMENT

Al Int. Opt. Bedroom

SECOND FLOOR

Al Int. Opt. Bedroom ROOFTOP TERRACE

Materials, specifications and floor plans are subject to change. All floor plans are approximate dimensions. Actual usable floor space may vary from stated floor area. Windows, room/area dimensions & square feet may vary due to location within building. Furniture not included. E. & O. E.