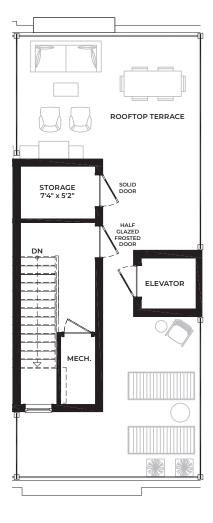

ENSUITE-

Ŵ/Ď

OPT. DBL. SINK

W.I.C.

C1 Corner End ROOFTOP TERRACE

SOLID DOOR

HALF GLAZED FROSTED

DOOR