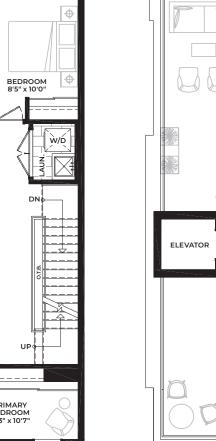

8'5" x 10'0"

DN

PRIMARY BEDROOM

17'3" x 8'4"

JULIET BALCONY

MEDIA 5'2" x 8'3" BEDROOM

8'5" x 10'0"

BATH

C1 Corner End Opt. Elevator GROUND FLOOR

C1 Corner End Opt. Elevator SECOND FLOOR C1 Corner End Opt. Elevator THIRD FLOOR

JULIET BALCONY

-m-m-

BEDROOM

MEDIA

6'1" x 5'3"

DN