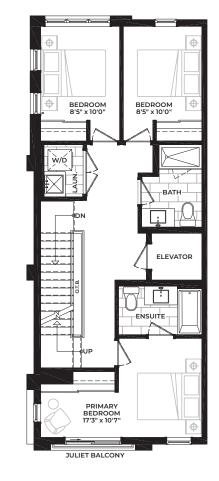

C1 Corner End Opt. Elevator GROUND FLOOR

C1 Corner End Opt. Elevator SECOND FLOOR C1 Corner End Opt. Elevator THIRD FLOOR

JULIET BALCONY

-m-m-

BEDROOM

MEDIA

6'1" x 5'3"

DN

PRIMARY

BEDROOM 17'3" x 10'6"

8'5" x 9'4"

÷

w/б

BEDROOM

8'5" x 9'4"

BATH

ELEVATOR

ů

-ENSUITE-

C1 Corner End Opt. Elevator ROOFTOP TERRACE

C1 Corner End Opt. Elevator & Opt. Bedroom BASEMENT

C1 Corner End Opt. Elevator & Opt. Bedroom GROUND FLOOR

C1 Corner End Opt. Elevator & Opt. Bedroom SECOND FLOOR