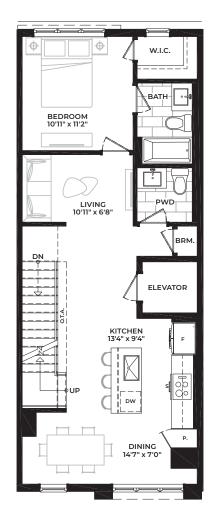

# End-Mid Block - Elevator Option 2,372 SQ. FT. + 548 SQ. FT. (OUTDOOR LIVING SPACE)

\_\_\_\_\_

GREAT ROOM 17'3" x 11'9"

-75-

B1 End Opt. Elevator BASEMENT

B1 End Opt. Elevator SECOND FLOOR B1 End Opt. Elevator THIRD FLOOR B1 End Opt. Elevator ROOFTOP TERRACE