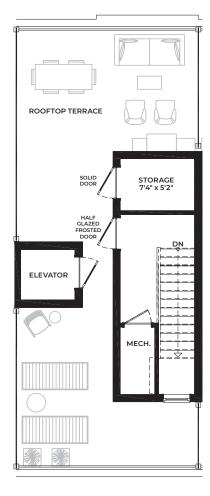

# End-Mid Block - Elevator Option 2,372 SQ. FT. + 548 SQ. FT. (OUTDOOR LIVING SPACE)

\_\_\_\_\_

GREAT ROOM 17'3" x 11'9"

-75-

B1 End Opt. Elevator BASEMENT

B1 End Opt. Elevator SECOND FLOOR B1 End Opt. Elevator THIRD FLOOR B1 End Opt. Elevator ROOFTOP TERRACE

A1 Int. ROOFTOP TERRACE

Materials, specifications and floor plans are subject to change. All floor plans are approximate dimensions. Actual usable floor space may vary from stated floor area. Windows, room/area dimensions & square feet may vary due to location within building. Furniture not included. E. & O. E.