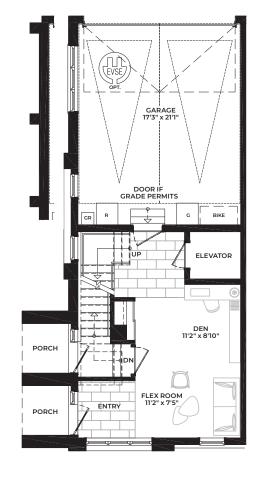

B1 B Porch End. Opt. Elevator & Opt. Bedroom ROOFTOP TERRACE

EVSE

ÖP

D

GARAGE 17'3" x 21'1"

DOOR IF

GRADE PERMITS

BIKE

G

OPT. DEN 7'0" x 9'3"

SHED HENT HISHED DOM.) PORCH PORCH PORCH UVING HI2" x 122"

C1 Corner End BASEMENT

C1 Corner End GROUND FLOOR

C1 Corner End SECOND FLOOR

C1 Corner End THIRD FLOOR

BEDROOM