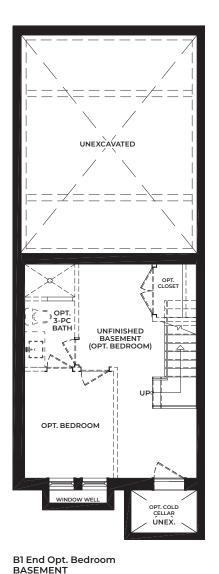

Al Int. Opt. Bedroom BASEMENT

Al Int. Opt. Bedroom

SECOND FLOOR

Al Int. Opt. Bedroom ROOFTOP TERRACE

Materials, specifications and floor plans are subject to change. All floor plans are approximate dimensions. Actual usable floor space may vary from stated floor area. Windows, room/area dimensions & square feet may vary due to location within building. Furniture not included. E. & O. E.