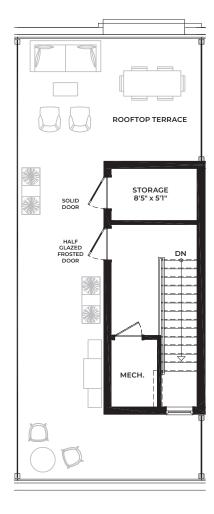

A1 Int. ROOFTOP TERRACE

Materials, specifications and floor plans are subject to change. All floor plans are approximate dimensions. Actual usable floor space may vary from stated floor area. Windows, room/area dimensions & square feet may vary due to location within building. Furniture not included. E. & O. E.

ENSUITE-

Ŵ/Ď

OPT. DBL. SINK

W.I.C.

C1 Corner End ROOFTOP TERRACE

SOLID DOOR

HALF GLAZED FROSTED

DOOR