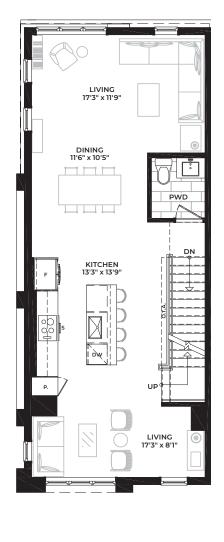

### End-Mid Block - Standard 2,372 SQ. FT. + 548 SQ. FT. (OUTDOOR LIVING SPACE)

B1 End

SECOND FLOOR

B1 End THIRD FLOOR B1 End ROOFTOP TERRACE