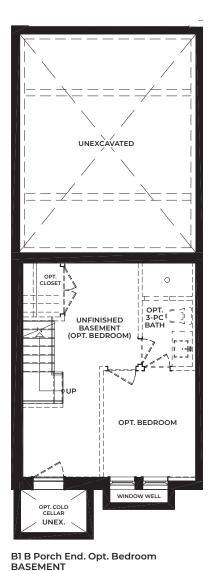

Al Int. Opt. Bedroom BASEMENT

Al Int. Opt. Bedroom

SECOND FLOOR

Al Int. Opt. Bedroom ROOFTOP TERRACE

Materials, specifications and floor plans are subject to change. All floor plans are approximate dimensions. Actual usable floor space may vary from stated floor area. Windows, room/area dimensions & square feet may vary due to location within building. Furniture not included. E. & O. E.

MECH.

C1 Corner End Opt. Bedroom BASEMENT

C1 Corner End Opt. Bedroom GROUND FLOOR

C1 Corner End Opt. Bedroom SECOND FLOOR

C1 Corner End Opt. Bedroom THIRD FLOOR

C1 Corner End Opt. Bedroom ROOFTOP TERRACE

C1 Corner End Opt. Elevator BASEMENT