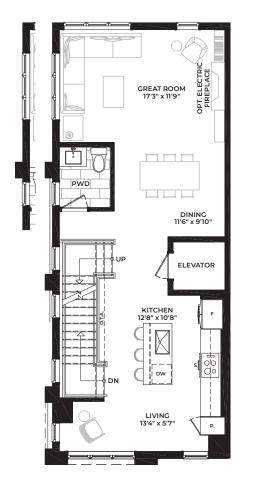

Al Int. Opt. Bedroom

A1 Int. Opt. Elevator GROUND FLOOR Al Int. Opt. Elevator SECOND FLOOR A1 Int. Opt. Elevator THIRD FLOOR

Al Int. Opt. ROOFTOP TERRACE

A1 Int. Opt. Elevator & Bedroom BASEMENT

A1 Int. Opt. Elevator & Bedroom GROUND FLOOR

# End-Mid Block - Elevator Option 2,372 SQ. FT. + 548 SQ. FT. (OUTDOOR LIVING SPACE)

\_\_\_\_\_

GREAT ROOM 17'3" x 11'9"

-75-

B1 End Opt. Elevator BASEMENT

B1 End Opt. Elevator SECOND FLOOR B1 End Opt. Elevator THIRD FLOOR B1 End Opt. Elevator ROOFTOP TERRACE