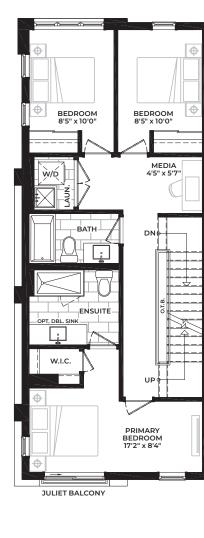

8'5" x 10'0"

DN

PRIMARY BEDROOM

17'3" x 8'4"

JULIET BALCONY

MEDIA 5'2" x 8'3" BEDROOM

8'5" x 10'0"

BATH