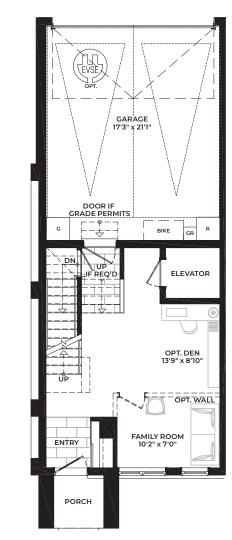

B1 B Porch End. Opt. Elevator & Opt. Bedroom ROOFTOP TERRACE

EVSE

ÖP

D

GARAGE 17'3" x 21'1"

DOOR IF

GRADE PERMITS

BIKE