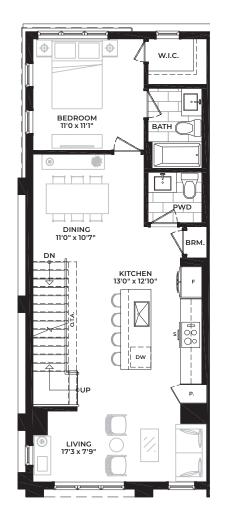

Al Int. Opt. Bedroom

A1 Int. Opt. Elevator GROUND FLOOR Al Int. Opt. Elevator SECOND FLOOR A1 Int. Opt. Elevator THIRD FLOOR

Al Int. Opt. ROOFTOP TERRACE

A1 Int. Opt. Elevator & Bedroom BASEMENT

A1 Int. Opt. Elevator & Bedroom GROUND FLOOR

Al Int. Opt. Elevator & Bedroom SECOND FLOOR

A1 Int. Opt. Elevator & Bedroom THIRD FLOOR

A1 Int. Opt. Elevator & Bedroom ROOFTOP TERRACE