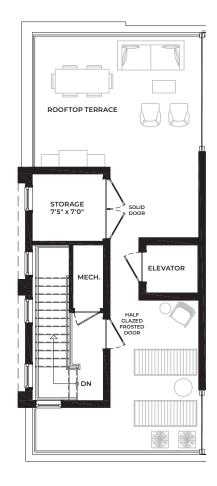

MECH.

C1 Corner End Opt. Bedroom BASEMENT

C1 Corner End Opt. Bedroom GROUND FLOOR

C1 Corner End Opt. Bedroom SECOND FLOOR

C1 Corner End Opt. Bedroom THIRD FLOOR

C1 Corner End Opt. Bedroom ROOFTOP TERRACE

C1 Corner End Opt. Elevator BASEMENT

C1 Corner End Opt. Elevator GROUND FLOOR

C1 Corner End Opt. Elevator SECOND FLOOR C1 Corner End Opt. Elevator THIRD FLOOR

JULIET BALCONY

-m-m-

BEDROOM

MEDIA

6'1" x 5'3"

DN