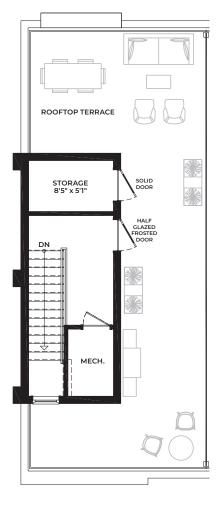

ENSUITE-

Ŵ/Ď

OPT. DBL. SINK

W.I.C.

C1 Corner End ROOFTOP TERRACE

SOLID DOOR

HALF GLAZED FROSTED

DOOR

MECH.

C1 Corner End Opt. Bedroom BASEMENT

C1 Corner End Opt. Bedroom GROUND FLOOR

C1 Corner End Opt. Bedroom SECOND FLOOR

C1 Corner End Opt. Bedroom THIRD FLOOR

C1 Corner End Opt. Bedroom ROOFTOP TERRACE

C1 Corner End Opt. Elevator BASEMENT