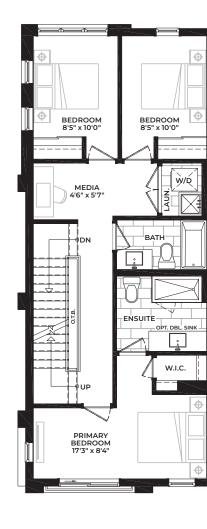

8'5" x 10'0"

DN

PRIMARY BEDROOM

17'3" x 8'4"

JULIET BALCONY

MEDIA 5'2" x 8'3" BEDROOM

8'5" x 10'0"

BATH

ENSUITE-

Ŵ/Ď

OPT. DBL. SINK

W.I.C.

C1 Corner End ROOFTOP TERRACE

SOLID DOOR

HALF GLAZED FROSTED

DOOR