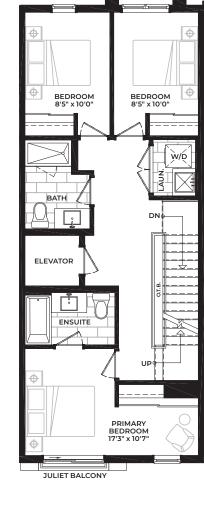

# End-Mid Block - Elevator Option 2,372 SQ. FT. + 548 SQ. FT. (OUTDOOR LIVING SPACE)

\_\_\_\_\_

GREAT ROOM 17'3" x 11'9"

-75-

B1 End Opt. Elevator BASEMENT

B1 End Opt. Elevator SECOND FLOOR B1 End Opt. Elevator THIRD FLOOR B1 End Opt. Elevator ROOFTOP TERRACE