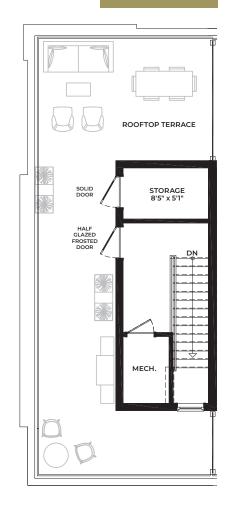

ENSUITE-

Ŵ/Ď

OPT. DBL. SINK

W.I.C.

C1 Corner End ROOFTOP TERRACE

SOLID DOOR

HALF GLAZED FROSTED

DOOR