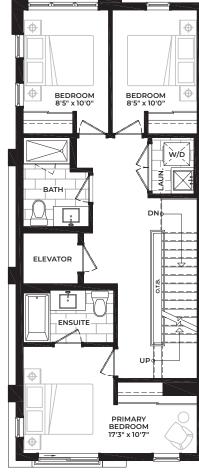

8'5" x 10'0"

DN

PRIMARY BEDROOM

17'3" x 8'4"

JULIET BALCONY

MEDIA 5'2" x 8'3" BEDROOM

8'5" x 10'0"

BATH

ENSUITE-

Ŵ/Ď

OPT. DBL. SINK

W.I.C.

C1 Corner End ROOFTOP TERRACE

SOLID DOOR

HALF GLAZED FROSTED

DOOR