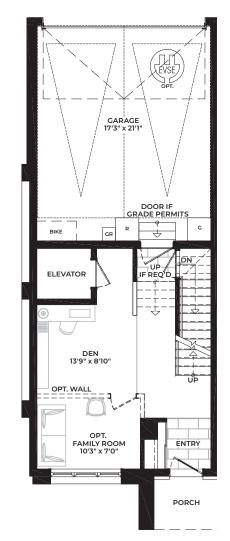

B1 B Porch End. Opt. Elevator & Opt. Bedroom ROOFTOP TERRACE

EVSE

ÖP

D

GARAGE 17'3" x 21'1"

DOOR IF

GRADE PERMITS

BIKE

G

OPT. DEN 7'0" x 9'3"

SHED HENT HISHED DOM.) PORCH PORCH PORCH UVING HI2" x 122"

C1 Corner End BASEMENT

C1 Corner End GROUND FLOOR

C1 Corner End SECOND FLOOR

C1 Corner End THIRD FLOOR

BEDROOM