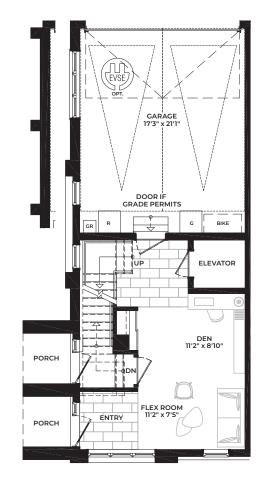

Al Int. Opt. Bedroom

A1 Int. Opt. Elevator GROUND FLOOR Al Int. Opt. Elevator SECOND FLOOR A1 Int. Opt. Elevator THIRD FLOOR

Al Int. Opt. ROOFTOP TERRACE

A1 Int. Opt. Elevator & Bedroom BASEMENT

A1 Int. Opt. Elevator & Bedroom GROUND FLOOR

B1 B Porch End. Opt. Elevator & Opt. Bedroom ROOFTOP TERRACE

EVSE

ÖP

D

GARAGE 17'3" x 21'1"

DOOR IF

GRADE PERMITS

BIKE