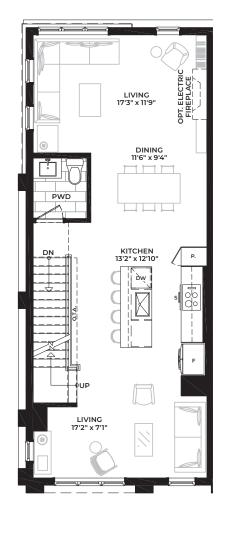

### End-Mid Block - Standard 2,372 SQ. FT. + 548 SQ. FT. (OUTDOOR LIVING SPACE)

B1 End

SECOND FLOOR

B1 End THIRD FLOOR B1 End ROOFTOP TERRACE