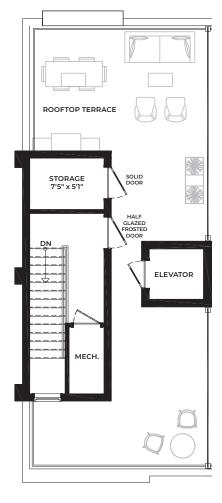

ENSUITE-

Ŵ/Ď

OPT. DBL. SINK

W.I.C.

C1 Corner End ROOFTOP TERRACE

SOLID DOOR

HALF GLAZED FROSTED

DOOR

MECH.

C1 Corner End Opt. Bedroom BASEMENT

C1 Corner End Opt. Bedroom GROUND FLOOR

C1 Corner End Opt. Bedroom SECOND FLOOR

C1 Corner End Opt. Bedroom THIRD FLOOR

C1 Corner End Opt. Bedroom ROOFTOP TERRACE

C1 Corner End Opt. Elevator BASEMENT