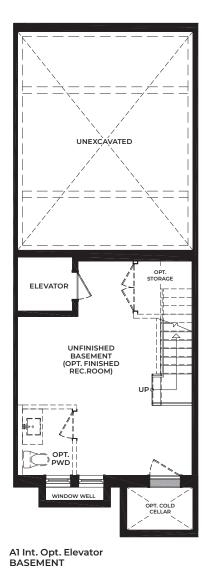

Al Int. Opt. Bedroom

A1 Int. Opt. Elevator GROUND FLOOR Al Int. Opt. Elevator SECOND FLOOR A1 Int. Opt. Elevator THIRD FLOOR

Al Int. Opt. ROOFTOP TERRACE

A1 Int. Opt. Elevator & Bedroom BASEMENT

A1 Int. Opt. Elevator & Bedroom GROUND FLOOR

MECH.

C1 Corner End Opt. Bedroom BASEMENT

C1 Corner End Opt. Bedroom GROUND FLOOR

C1 Corner End Opt. Bedroom SECOND FLOOR

C1 Corner End Opt. Bedroom THIRD FLOOR

C1 Corner End Opt. Bedroom ROOFTOP TERRACE

C1 Corner End Opt. Elevator BASEMENT