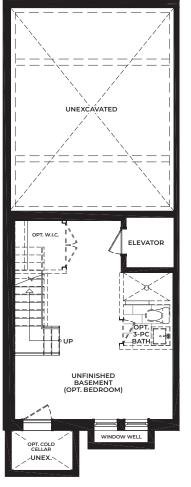

Al Int. Opt. Bedroom BASEMENT

Al Int. Opt. Bedroom

SECOND FLOOR

Al Int. Opt. Bedroom ROOFTOP TERRACE

Materials, specifications and floor plans are subject to change. All floor plans are approximate dimensions. Actual usable floor space may vary from stated floor area. Windows, room/area dimensions & square feet may vary due to location within building. Furniture not included. E. & O. E.

Al Int. Opt. Bedroom

A1 Int. Opt. Elevator GROUND FLOOR Al Int. Opt. Elevator SECOND FLOOR A1 Int. Opt. Elevator THIRD FLOOR

Al Int. Opt. ROOFTOP TERRACE

A1 Int. Opt. Elevator & Bedroom BASEMENT

A1 Int. Opt. Elevator & Bedroom GROUND FLOOR