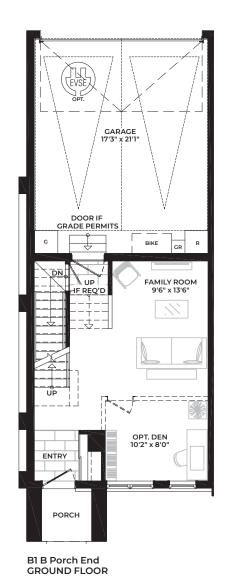

### Porch End Unit - Standard 2,372 SQ. FT. + 548 SQ. FT. (OUTDOOR LIVING SPACE)

B1 B Porch End SECOND FLOOR B1 B Porch End ROOFTOP TERRACE

B1 B Porch End

B1 B Porch End. Opt. Elevator & Opt. Bedroom ROOFTOP TERRACE

EVSE

ÖP

D

GARAGE 17'3" x 21'1"

DOOR IF

GRADE PERMITS

BIKE