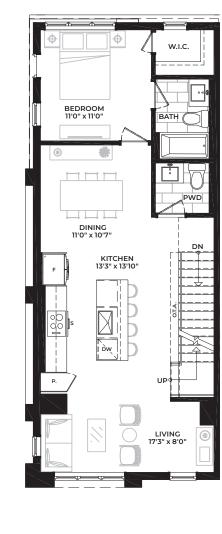

area. Windows, room/area dimensions & square feet may vary due to location within building. Furniture not included. E. & O. E.

Al Int. Opt. Bedroom













A1 Int. Opt. Elevator GROUND FLOOR Al Int. Opt. Elevator SECOND FLOOR A1 Int. Opt. Elevator THIRD FLOOR

Al Int. Opt. ROOFTOP TERRACE















A1 Int. Opt. Elevator & Bedroom BASEMENT

A1 Int. Opt. Elevator & Bedroom GROUND FLOOR

Al Int. Opt. Elevator & Bedroom SECOND FLOOR

A1 Int. Opt. Elevator & Bedroom THIRD FLOOR

A1 Int. Opt. Elevator & Bedroom ROOFTOP TERRACE



### End-Mid Block - Standard 2,372 SQ. FT. + 548 SQ. FT. (OUTDOOR LIVING SPACE)









B1 End

SECOND FLOOR





B1 End THIRD FLOOR B1 End ROOFTOP TERRACE



### End-Mid Block - 4 Bedrooms Option 2,372 SQ. FT. + 548 SQ. FT. (OUTDOOR LIVING SPACE)















B1 End Opt. Bedroom SECOND FLOOR B1 End Opt. Bedroom THIRD FLOOR B1 End Opt. Bedroom ROOFTOP TERRACE



# End-Mid Block - Elevator Option 2,372 SQ. FT. + 548 SQ. FT. (OUTDOOR LIVING SPACE)









\_\_\_\_\_

GREAT ROOM 17'3" x 11'9"

-75-





B1 End Opt. Elevator BASEMENT



B1 End Opt. Elevator SECOND FLOOR B1 End Opt. Elevator THIRD FLOOR B1 End Opt. Elevator ROOFTOP TERRACE













B1 End Opt. Elevator & Opt. Bedroom

SECOND FLOOR







B1 End Opt. Elevator & Opt. Bedroom ROOFTOP TERRACE



Materials, specifications and floor plans are subject to change. All floor plans are approximate dimensions. Actual usable floor space may vary from stated floor area. Windows, room/area dimensions & square feet may vary due to location within building. Furniture not included. E. & O.