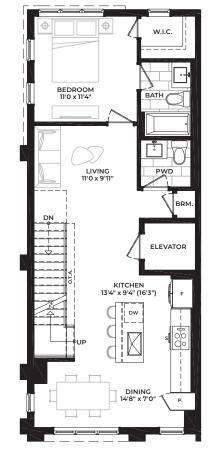

Al Int. Opt. Bedroom

A1 Int. Opt. Elevator GROUND FLOOR Al Int. Opt. Elevator SECOND FLOOR A1 Int. Opt. Elevator THIRD FLOOR

Al Int. Opt. ROOFTOP TERRACE

A1 Int. Opt. Elevator & Bedroom BASEMENT

A1 Int. Opt. Elevator & Bedroom GROUND FLOOR

Al Int. Opt. Elevator & Bedroom SECOND FLOOR

A1 Int. Opt. Elevator & Bedroom THIRD FLOOR

A1 Int. Opt. Elevator & Bedroom ROOFTOP TERRACE