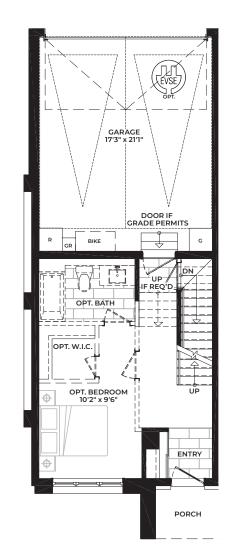

B1 B Porch End. Opt. Elevator & Opt. Bedroom ROOFTOP TERRACE

EVSE

ÖP

D

GARAGE 17'3" x 21'1"

DOOR IF

GRADE PERMITS

BIKE