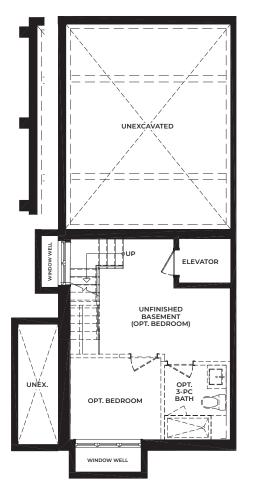

MECH.

C1 Corner End Opt. Bedroom BASEMENT

C1 Corner End Opt. Bedroom GROUND FLOOR

C1 Corner End Opt. Bedroom SECOND FLOOR

C1 Corner End Opt. Bedroom THIRD FLOOR

C1 Corner End Opt. Bedroom ROOFTOP TERRACE

C1 Corner End Opt. Elevator BASEMENT

C1 Corner End Opt. Elevator GROUND FLOOR

C1 Corner End Opt. Elevator SECOND FLOOR C1 Corner End Opt. Elevator THIRD FLOOR

JULIET BALCONY

-m-m-

BEDROOM

MEDIA

6'1" x 5'3"

DN