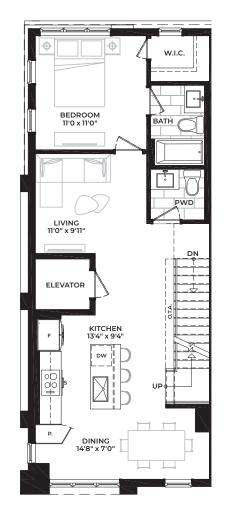

# End-Mid Block - Elevator Option 2,372 SQ. FT. + 548 SQ. FT. (OUTDOOR LIVING SPACE)

\_\_\_\_\_

GREAT ROOM 17'3" x 11'9"

-75-

B1 End Opt. Elevator BASEMENT

B1 End Opt. Elevator SECOND FLOOR B1 End Opt. Elevator THIRD FLOOR B1 End Opt. Elevator ROOFTOP TERRACE