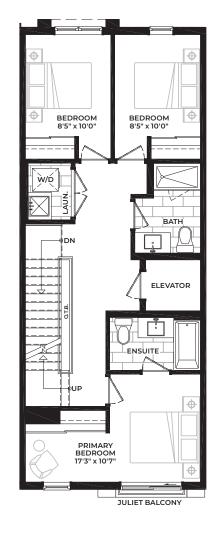

8'5" x 10'0"

DN

PRIMARY BEDROOM

17'3" x 8'4"

JULIET BALCONY

MEDIA 5'2" x 8'3" BEDROOM

8'5" x 10'0"

BATH

ENSUITE-

Ŵ/Ď

OPT. DBL. SINK

W.I.C.

C1 Corner End ROOFTOP TERRACE

SOLID DOOR

HALF GLAZED FROSTED

DOOR