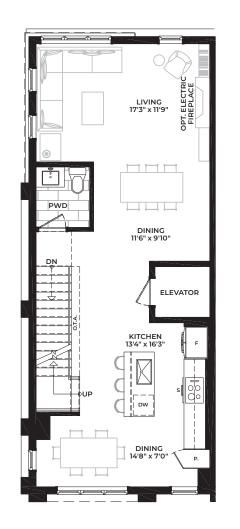

# End-Mid Block - Elevator Option 2,372 SQ. FT. + 548 SQ. FT. (OUTDOOR LIVING SPACE)

\_\_\_\_\_

GREAT ROOM 17'3" x 11'9"

-75-

B1 End Opt. Elevator BASEMENT

B1 End Opt. Elevator SECOND FLOOR B1 End Opt. Elevator THIRD FLOOR B1 End Opt. Elevator ROOFTOP TERRACE