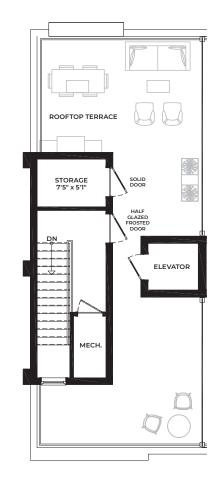

A1 Int. ROOFTOP TERRACE

Materials, specifications and floor plans are subject to change. All floor plans are approximate dimensions. Actual usable floor space may vary from stated floor area. Windows, room/area dimensions & square feet may vary due to location within building. Furniture not included. E. & O. E.