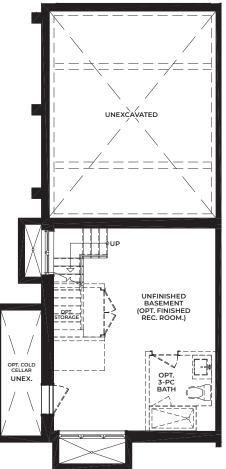

Al Int. Opt. Bedroom BASEMENT

Al Int. Opt. Bedroom

SECOND FLOOR

Al Int. Opt. Bedroom ROOFTOP TERRACE

Materials, specifications and floor plans are subject to change. All floor plans are approximate dimensions. Actual usable floor space may vary from stated floor area. Windows, room/area dimensions & square feet may vary due to location within building. Furniture not included. E. & O. E.