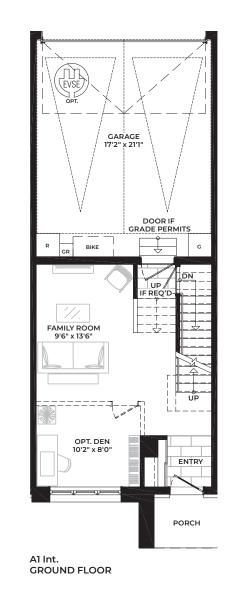

Al Int. Opt. Bedroom BASEMENT

Al Int. Opt. Bedroom

SECOND FLOOR

Al Int. Opt. Bedroom ROOFTOP TERRACE

Materials, specifications and floor plans are subject to change. All floor plans are approximate dimensions. Actual usable floor space may vary from stated floor area. Windows, room/area dimensions & square feet may vary due to location within building. Furniture not included. E. & O. E.