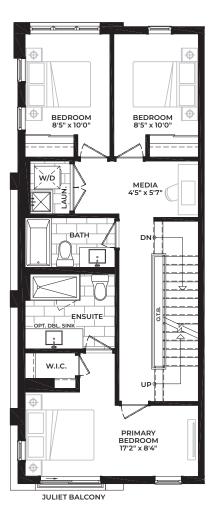

8'5" x 10'0"

DN

PRIMARY BEDROOM

17'3" x 8'4"

JULIET BALCONY

MEDIA 5'2" x 8'3" BEDROOM

8'5" x 10'0"

BATH

ENSUITE-

Ŵ/Ď

OPT. DBL. SINK

W.I.C.

C1 Corner End ROOFTOP TERRACE

SOLID DOOR

HALF GLAZED FROSTED

DOOR