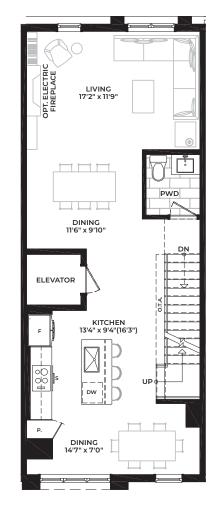

# End-Mid Block - Elevator Option 2,372 SQ. FT. + 548 SQ. FT. (OUTDOOR LIVING SPACE)

\_\_\_\_\_

GREAT ROOM 17'3" x 11'9"

-75-

B1 End Opt. Elevator BASEMENT

B1 End Opt. Elevator SECOND FLOOR B1 End Opt. Elevator THIRD FLOOR B1 End Opt. Elevator ROOFTOP TERRACE