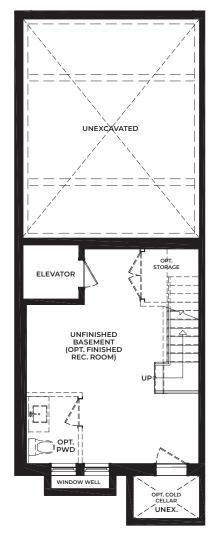

Al Int. Opt. Bedroom BASEMENT

Al Int. Opt. Bedroom

SECOND FLOOR

Al Int. Opt. Bedroom ROOFTOP TERRACE

Materials, specifications and floor plans are subject to change. All floor plans are approximate dimensions. Actual usable floor space may vary from stated floor area. Windows, room/area dimensions & square feet may vary due to location within building. Furniture not included. E. & O. E.