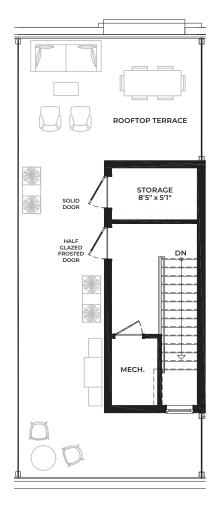

A1 Int. ROOFTOP TERRACE

Materials, specifications and floor plans are subject to change. All floor plans are approximate dimensions. Actual usable floor space may vary from stated floor area. Windows, room/area dimensions & square feet may vary due to location within building. Furniture not included. E. & O. E.

ENSUITE-

Ŵ/Ď

OPT. DBL. SINK

W.I.C.

C1 Corner End ROOFTOP TERRACE

SOLID DOOR

HALF GLAZED FROSTED

DOOR