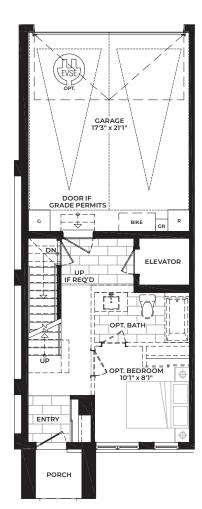

B1 B Porch End. Opt. Elevator & Opt. Bedroom ROOFTOP TERRACE

EVSE

ÖP

D

GARAGE 17'3" x 21'1"

DOOR IF

GRADE PERMITS

BIKE

Al Int. Opt. Bedroom

A1 Int. Opt. Elevator GROUND FLOOR Al Int. Opt. Elevator SECOND FLOOR A1 Int. Opt. Elevator THIRD FLOOR

Al Int. Opt. ROOFTOP TERRACE

A1 Int. Opt. Elevator & Bedroom BASEMENT

A1 Int. Opt. Elevator & Bedroom GROUND FLOOR