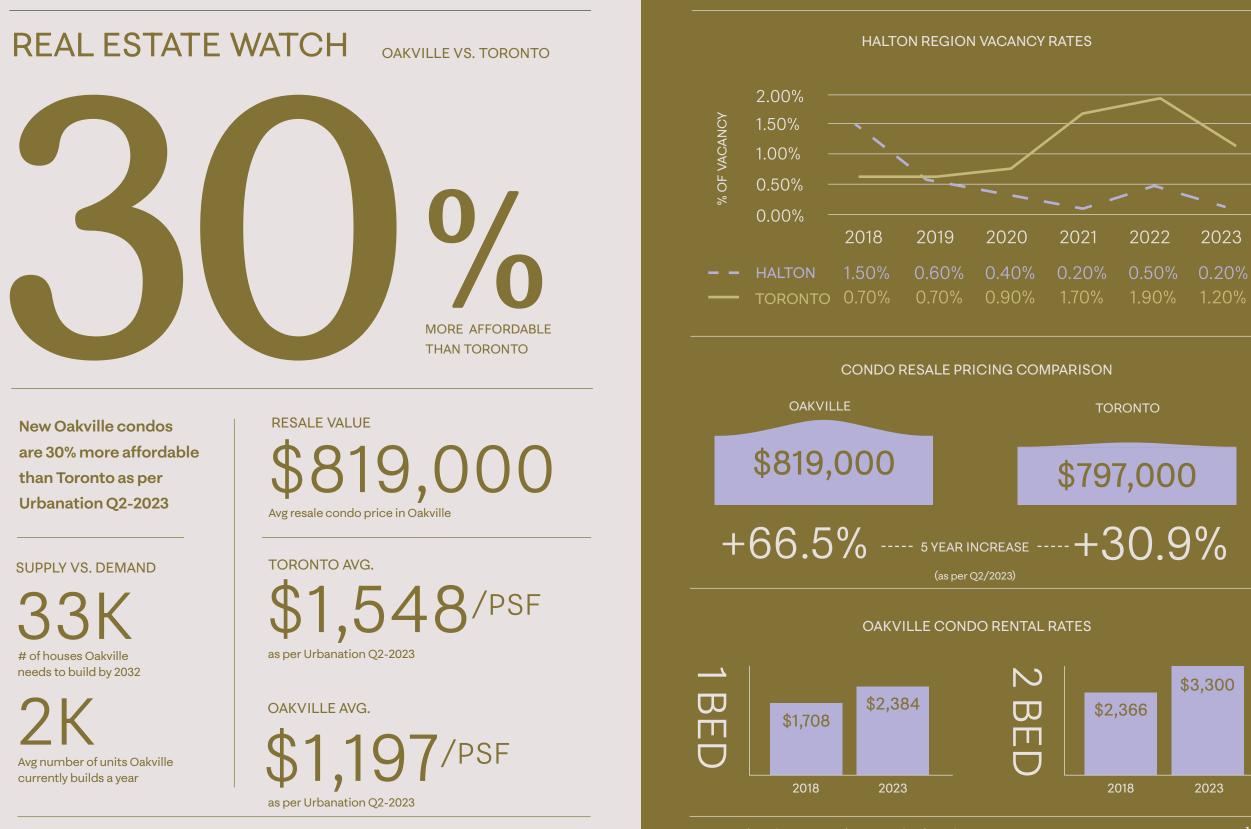

### WHERE HIGH DEMAND MEETS LOW SUPPLY

ClockWork 3 is perfectly situated in the GTA's fastest growing and selling community, making it an enduring investment opportunity, one that has similar value to the Toronto market.

Sources: Urbanation Report and TRREB Regional Housing Report