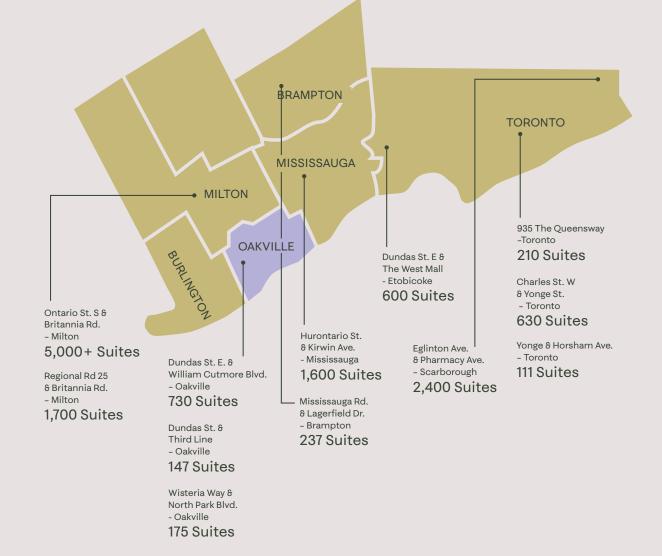

### WHERE HIGH DEMAND MEETS LOW SUPPLY

ClockWork 3 is perfectly situated in the GTA's fastest growing and selling community, making it an enduring investment opportunity, one that has similar value to the Toronto market.

## PREMIERE NORTH OAKVILLE LOCATION

ClockWork 3 is part of an emerging community in Oakville, providing an exclusive opportunity to become a part of its residential landscape right from its inception. Experience an unparalleled balance of work, life, and play, with some of the province's premiere urban amenities, convenient connectivity to major highways and city centres, and immediate access to pristine natural areas.