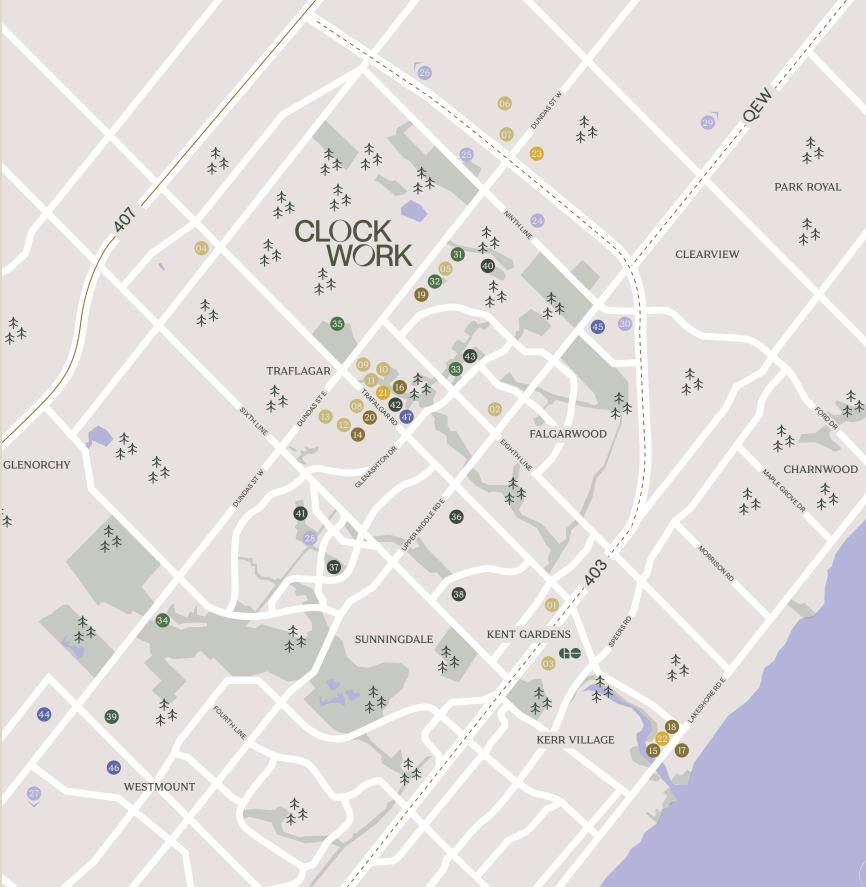

## ACCESS IN EXCESS

#### SHOP

- 01 Oakville Place 240 Leighland Ave
- 02 Upper Oakville Shopping Centre 1011 Upper Middle Rd E
- 03 Trafalgar Village 125 Cross Ave
- 04 Ren's Pet Depot 4002 Trafalgar Rd
- 05 Shoppers Drug Mart 2525 Prince Michael Dr06 Costco
- 3180 Laird Rd
- 07 Chapters 3050 Vega Blvd
- 08 LCBO 251 Oak Walk Dr
- 09 The Market by Longo's 338 Dundas St E
- 10 Canadian Tire 400 Dundas St E
- 11 Winners/Homesense 2431 Trafalgar Rd
- 12 Walmart 234 Hays Blvd
- 13Real Canadian Superstore201 Oak Park Blvd

#### DINE

- 14 The Pipes and Taps Pub
  231 Oak Park Blvd
  15 Piano Piano
- 120 Thomas St 16 Spoon & Fork
- 2345 Trafalgar Road
- 17 7 Enoteca 216 Lakeshare Rd E
- 18 Pilot Coffee 251 Lakeshore Rd E
- 19 Starbucks 2509 Prince Michael Dr
- 20 State & Main 301 Hays Blvd

#### STRETCH

- 21 Goodlife2395 Trafalgar Rd22 SpinCo
- 229 Lakeshore Rd E 23 Inye Yoga
- 2640 Bristol Circ

| **                    | <b>Ge</b>              | 407                  |
|-----------------------|------------------------|----------------------|
| Parks &<br>Greenspace | Oakville<br>GO Station | <b></b><br>QEW / 403 |
| Greenspace            | Gootation              | QL117 400            |

#### ENTERTAINMENT

- 24 5 Drive-In Theatres 2332 Ninth Line
- 25 Ninth Line Sports Park 3115 Ninth Line
- 26 Mattamy Sports Park 5320 Ninth Line
- 27 Bronte Creek Disc Golf Course 1219 Burloak Dr
- 28 River Oaks Park Multi-Lined Pickleball and Tennis Court 2400 Sixth Line
   29 Cineplex
- 2081 Winston Park Dr 30 Joshua Creek Arena
- 1663 North Service Rd E

#### TREK

- **31 Joshua's Creek Trail** Dundas St E
- 32 Cragleith Park 1326 Craigleith Rd
- 33 Glenashton Park 1051 Glenashton Dr
- Lion's Valley Park
  1227 Lions Valley Park Rd
  Buttonbush Woods Park

#### LEARN

- 36 Sheridan College
  (Trafalgar Road Campus)
  1430 Trafalgar Rd
  37 River Oaks Public School
- 2173 Munn's Ave 38 White Oaks Secondary School
- 1330 Montclair Dr39 Forest Trail Public School1406 Pine Glen Rd
- 40 Joshua Creek Public School 1450 Arrowhead Rd
- 41 Holy Trinity Catholic Secondary School 2420 Sixth Line
  - 42 Trafalgar Ridge Montessori School 2379 Trafalgar Rd
  - 43 Iroquois Ridge High School 1123 Glenashton Dr

#### CARE

- 44 Oakville Trafalgar Memorial Hospital 3001 Hospital Gate
- 45 Joshua Creek Medical 1915 Ironoak Wy
- **46 Kingridge Medical Clinic & Walk In** 2015 Kingridge Dr
- 47 Glenashton Medical Clinic
  333 Glenashton Dr