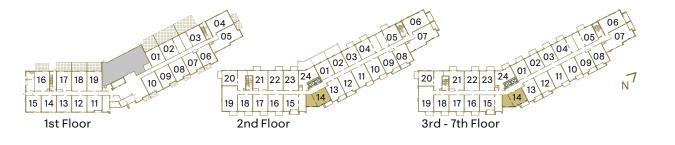

### SUITE C3A3 I C3B3

Interior: 876 S.F. | Exterior: 57-80 S.F. | Total: 933-956 S.F. C3A3: Floors 1 & 7 (10' ceilings) | C3B3: Floors 2-6 (9' ceilings)

### SUITE C3A2 | C3K2

Interior: 704 S.F. | Exterior: 58 S.F. | Total: 762 S.F. C3A2: Floors 2-6 (9' ceilings) | C3K2: Floor 7 (10' ceilings)

### SUITE C3B1 | C3C1

Interior: 483 S.F. | Exterior: 0-288 S.F. | Total: 483-771 S.F. C3B1: Floors 1 8 7 (10' ceilings) | C3C1: Floors 2-6 (9' ceilings)

### SUITE C3A1

Interior: 473 S.F. | Exterior: 0 S.F. | Total: 473 S.F.

### SUITE C3B2

Interior: 737 S.F. | Exterior: 445 S.F. | Total: 1182 S.F.

### SUITE C3C2 | C3D2

Interior: 725 S.F. | Exterior: 49-490 S.F. | Total: 774-1215 S.F. C3C2: Floors 1 & 7 (10' ceilings) | C3D2: Floors 2-6 (9' ceilings)

### SUITE C3D1 | C3E1

Interior: 529 S.F. | Exterior: 55 S.F. | Total: 584 S.F. C3E1: Floor 7 (10' ceilings) | C3D1: Floors 2-6 (9' ceilings)

### SUITE C3E2 | C3F2

Interior: 743 S.F. | Exterior: 66-88 S.F. | Total: 809-831 S.F. C3E2: Floors 1 & 7 (10' ceilings) | C3F2: Floors 2-6 (9' ceilings)

### SUITE C3F1 | C3G1

Interior: 545 S.F. | Exterior: 54-55 S.F. | Total: 599-600 S.F. C3F1: Floors 1 & 7 (10' ceilings) | C3G1: Floors 2-6 (9' ceilings)

### SUITE C3G2 | C3H2

Interior: 764 S.F. | Exterior: 49 S.F. | Total: 813 S.F. C3G2: Floors 2-6 (9' ceilings) | C3H2: Floor 7 (10' ceilings)

### SUITE C3H1 C3H

Interior: 546 S.F. | Exterior: 47-55 S.F. | Total: 593-601 S.F. C3H1: Floors 1 & 7 (10' ceilings) | C3I1: Floors 2-6 (9' ceilings)

### SUITE C3I2 I C3J2

Interior: 782 S.F. | Exterior: 47-49 S.F. | Total: 829-831 S.F. C312: Floors 2-6 (9' ceilings) | C3J2: Floor 7 (10' ceilings)

### SUITE C3J1

Interior: 566 S.F. | Exterior: 237 S.F. | Total: 803 S.F.

### SUITE C3K1 C3L1

Interior: 571 S.F. | Exterior: 48-239 S.F. | Total: 619-810 S.F. C3K1: Floors 1 & 7 (10' ceilings) | C3L1: Floors 2-6 (9' ceilings)

### SUITE C3M1 | C3S1

Interior: 571 S.F. | Exterior: 49-211 S.F. | Total: 620-782 S.F. C3M1: Floors 2-6 (9' ceilings) | C3S1: Floor 7 (10' ceilings)

### SUITE C3N1

Interior: 579 S.F. | Exterior: 177 S.F. | Total: 756 S.F.

### SUITE C301 C3P1

Interior: 614 S.F. | Exterior: 49 S.F. | Total: 663 S.F. C3O1: Floors 2-6 (9' ceilings) | C3P1: Floor 7 (10' ceilings)

### SUITE C3Q1 | C3R1

Interior: 616 S.F. | Exterior: 47 S.F. | Total: 663 S.F. C3Q1: Floors 2-6 (9' ceilings) | C3R1: Floor 7 (10' ceilings)