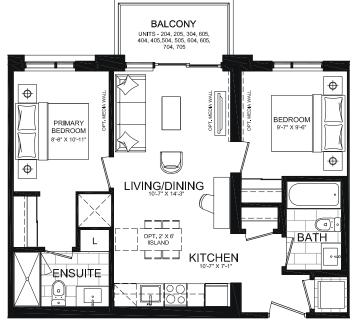

## 2 BEDROOM - 743 SQ FT

### SUITE C3E2 | C3F2

Interior: 743 S.F. | Exterior: 66-88 S.F. | Total: 809-831 S.F. C3E2: Floors 1 & 7 (10' ceilings) | C3F2: Floors 2-6 (9' ceilings)