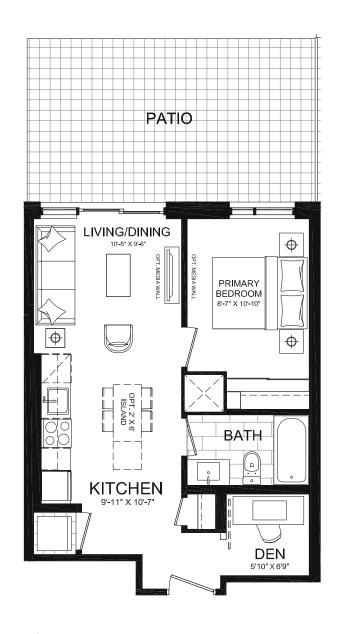

# BEDROOM + DEN — 616 SQ FT

### SUITE C3Q1 | C3R1

Interior: 616 S.F. | Exterior: 47 S.F. | Total: 663 S.F. C3Q1: Floors 2-6 (9' ceilings) | C3R1: Floor 7 (10' ceilings)