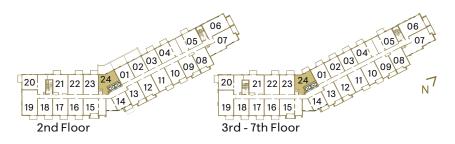

### SUITE C3A3 I C3B3

Interior: 876 S.F. | Exterior: 57-80 S.F. | Total: 933-956 S.F. C3A3: Floors 1 & 7 (10' ceilings) | C3B3: Floors 2-6 (9' ceilings)

### SUITE C3A2 | C3K2

Interior: 704 S.F. | Exterior: 58 S.F. | Total: 762 S.F. C3A2: Floors 2-6 (9' ceilings) | C3K2: Floor 7 (10' ceilings)

### SUITE C3B1 | C3C1

Interior: 483 S.F. | Exterior: 0-288 S.F. | Total: 483-771 S.F. C3B1: Floors 1 8 7 (10' ceilings) | C3C1: Floors 2-6 (9' ceilings)

### SUITE C3A1

Interior: 473 S.F. | Exterior: 0 S.F. | Total: 473 S.F.

### SUITE C3B2

Interior: 737 S.F. | Exterior: 445 S.F. | Total: 1182 S.F.

### SUITE C3C2 | C3D2

Interior: 725 S.F. | Exterior: 49-490 S.F. | Total: 774-1215 S.F. C3C2: Floors 1 & 7 (10' ceilings) | C3D2: Floors 2-6 (9' ceilings)

### SUITE C3D1 | C3E1

Interior: 529 S.F. | Exterior: 55 S.F. | Total: 584 S.F. C3E1: Floor 7 (10' ceilings) | C3D1: Floors 2-6 (9' ceilings)

### SUITE C3E2 | C3F2

Interior: 743 S.F. | Exterior: 66-88 S.F. | Total: 809-831 S.F. C3E2: Floors 1 & 7 (10' ceilings) | C3F2: Floors 2-6 (9' ceilings)

### SUITE C3F1 | C3G1

Interior: 545 S.F. | Exterior: 54-55 S.F. | Total: 599-600 S.F. C3F1: Floors 1 & 7 (10' ceilings) | C3G1: Floors 2-6 (9' ceilings)

### SUITE C3G2 | C3H2

Interior: 764 S.F. | Exterior: 49 S.F. | Total: 813 S.F. C3G2: Floors 2-6 (9' ceilings) | C3H2: Floor 7 (10' ceilings)

### SUITE C3H1 C3H

Interior: 546 S.F. | Exterior: 47-55 S.F. | Total: 593-601 S.F. C3H1: Floors 1 & 7 (10' ceilings) | C3I1: Floors 2-6 (9' ceilings)

### SUITE C3I2 I C3J2

Interior: 782 S.F. | Exterior: 47-49 S.F. | Total: 829-831 S.F. C312: Floors 2-6 (9' ceilings) | C3J2: Floor 7 (10' ceilings)

### SUITE C3J1

Interior: 566 S.F. | Exterior: 237 S.F. | Total: 803 S.F.

### SUITE C3K1 C3L1

Interior: 571 S.F. | Exterior: 48-239 S.F. | Total: 619-810 S.F. C3K1: Floors 1 & 7 (10' ceilings) | C3L1: Floors 2-6 (9' ceilings)

### SUITE C3M1 | C3S1

Interior: 571 S.F. | Exterior: 49-211 S.F. | Total: 620-782 S.F. C3M1: Floors 2-6 (9' ceilings) | C3S1: Floor 7 (10' ceilings)

### SUITE C3N1

Interior: 579 S.F. | Exterior: 177 S.F. | Total: 756 S.F.

### SUITE C301 C3P1

Interior: 614 S.F. | Exterior: 49 S.F. | Total: 663 S.F. C3O1: Floors 2-6 (9' ceilings) | C3P1: Floor 7 (10' ceilings)

### SUITE C3Q1 | C3R1

Interior: 616 S.F. | Exterior: 47 S.F. | Total: 663 S.F. C3Q1: Floors 2-6 (9' ceilings) | C3R1: Floor 7 (10' ceilings)