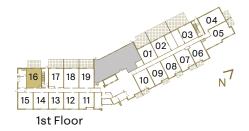

### SUITE C3A3 I C3B3

Interior: 876 S.F. | Exterior: 57-80 S.F. | Total: 933-956 S.F. C3A3: Floors 1 & 7 (10' ceilings) | C3B3: Floors 2-6 (9' ceilings)

### SUITE C3A2 | C3K2

Interior: 704 S.F. | Exterior: 58 S.F. | Total: 762 S.F. C3A2: Floors 2-6 (9' ceilings) | C3K2: Floor 7 (10' ceilings)

### SUITE C3B1 | C3C1

Interior: 483 S.F. | Exterior: 0-288 S.F. | Total: 483-771 S.F. C3B1: Floors 1 8 7 (10' ceilings) | C3C1: Floors 2-6 (9' ceilings)

### SUITE C3A1

Interior: 473 S.F. | Exterior: 0 S.F. | Total: 473 S.F.

### SUITE C3B2

Interior: 737 S.F. | Exterior: 445 S.F. | Total: 1182 S.F.

### SUITE C3C2 | C3D2

Interior: 725 S.F. | Exterior: 49-490 S.F. | Total: 774-1215 S.F. C3C2: Floors 1 & 7 (10' ceilings) | C3D2: Floors 2-6 (9' ceilings)

### SUITE C3D1 | C3E1

Interior: 529 S.F. | Exterior: 55 S.F. | Total: 584 S.F. C3E1: Floor 7 (10' ceilings) | C3D1: Floors 2-6 (9' ceilings)

### SUITE C3E2 | C3F2

Interior: 743 S.F. | Exterior: 66-88 S.F. | Total: 809-831 S.F. C3E2: Floors 1 & 7 (10' ceilings) | C3F2: Floors 2-6 (9' ceilings)

### SUITE C3F1 | C3G1

Interior: 545 S.F. | Exterior: 54-55 S.F. | Total: 599-600 S.F. C3F1: Floors 1 & 7 (10' ceilings) | C3G1: Floors 2-6 (9' ceilings)

### SUITE C3G2 | C3H2

Interior: 764 S.F. | Exterior: 49 S.F. | Total: 813 S.F. C3G2: Floors 2-6 (9' ceilings) | C3H2: Floor 7 (10' ceilings)

### SUITE C3H1 C3H

Interior: 546 S.F. | Exterior: 47-55 S.F. | Total: 593-601 S.F. C3H1: Floors 1 & 7 (10' ceilings) | C3I1: Floors 2-6 (9' ceilings)

### SUITE C3I2 I C3J2

Interior: 782 S.F. | Exterior: 47-49 S.F. | Total: 829-831 S.F. C312: Floors 2-6 (9' ceilings) | C3J2: Floor 7 (10' ceilings)

### SUITE C3J1

Interior: 566 S.F. | Exterior: 237 S.F. | Total: 803 S.F.

### SUITE C3K1 C3L1

Interior: 571 S.F. | Exterior: 48-239 S.F. | Total: 619-810 S.F. C3K1: Floors 1 & 7 (10' ceilings) | C3L1: Floors 2-6 (9' ceilings)

### SUITE C3M1 | C3S1

Interior: 571 S.F. | Exterior: 49-211 S.F. | Total: 620-782 S.F. C3M1: Floors 2-6 (9' ceilings) | C3S1: Floor 7 (10' ceilings)

### SUITE C3N1

Interior: 579 S.F. | Exterior: 177 S.F. | Total: 756 S.F.

### SUITE C301 C3P1

Interior: 614 S.F. | Exterior: 49 S.F. | Total: 663 S.F. C3O1: Floors 2-6 (9' ceilings) | C3P1: Floor 7 (10' ceilings)

### SUITE C3Q1 | C3R1

Interior: 616 S.F. | Exterior: 47 S.F. | Total: 663 S.F. C3Q1: Floors 2-6 (9' ceilings) | C3R1: Floor 7 (10' ceilings)