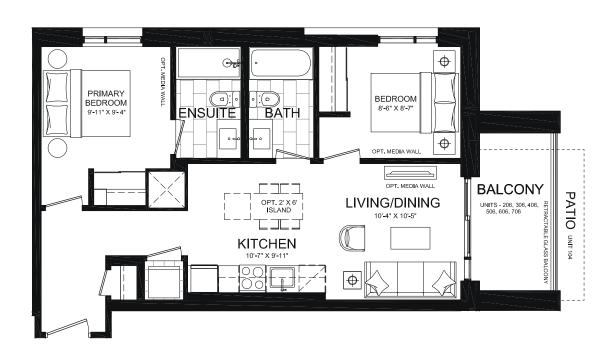

### SUITE C3E2 | C3F2

Interior: 743 S.F. | Exterior: 66-88 S.F. | Total: 809-831 S.F. C3E2: Floors 1 & 7 (10' ceilings) | C3F2: Floors 2-6 (9' ceilings)