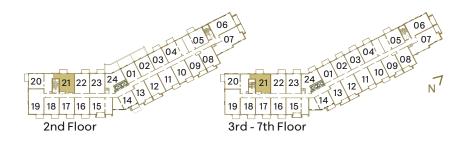

### SUITE C3Q1 | C3R1

Interior: 616 S.F. | Exterior: 47 S.F. | Total: 663 S.F. C3Q1: Floors 2-6 (9' ceilings) | C3R1: Floor 7 (10' ceilings)