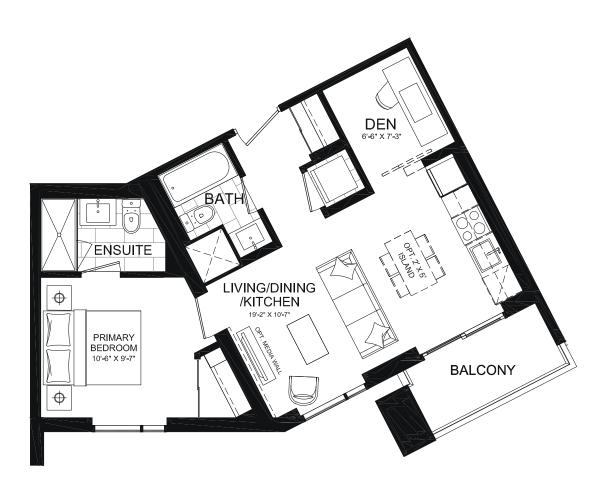

# BEDROOM + DEN — 616 SQ FT

### SUITE C3Q1 | C3R1

Interior: 616 S.F. | Exterior: 47 S.F. | Total: 663 S.F. C3Q1: Floors 2-6 (9' ceilings) | C3R1: Floor 7 (10' ceilings)