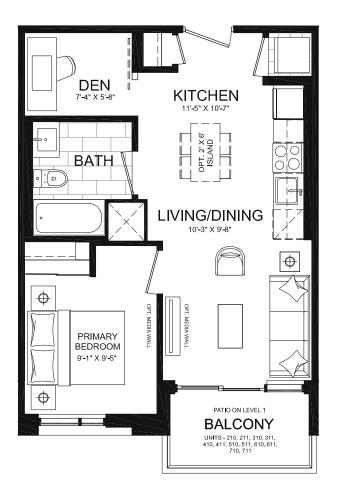

## 2 BEDROOM - 743 SQ FT

### SUITE C3E2 | C3F2

Interior: 743 S.F. | Exterior: 66-88 S.F. | Total: 809-831 S.F. C3E2: Floors 1 & 7 (10' ceilings) | C3F2: Floors 2-6 (9' ceilings)