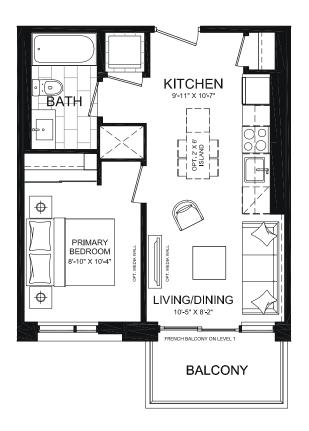

### SUITE C3B1 | C3C1

Interior: 483 S.F. | Exterior: 0-288 S.F. | Total: 483-771 S.F. C3B1: Floors 1 8 7 (10' ceilings) | C3C1: Floors 2-6 (9' ceilings)