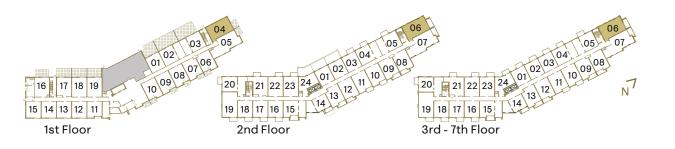

# BEDROOM + DEN — 616 SQ FT

### SUITE C3Q1 | C3R1

Interior: 616 S.F. | Exterior: 47 S.F. | Total: 663 S.F. C3Q1: Floors 2-6 (9' ceilings) | C3R1: Floor 7 (10' ceilings)