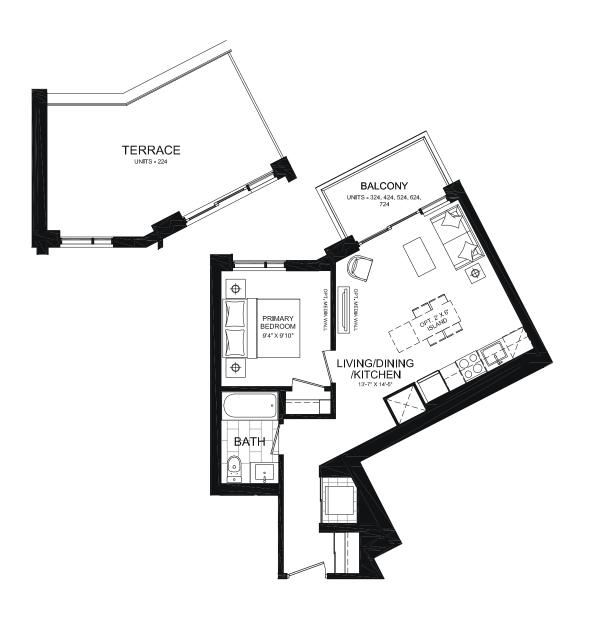

### SUITE C3B1 | C3C1

Interior: 483 S.F. | Exterior: 0-288 S.F. | Total: 483-771 S.F. C3B1: Floors 1 8 7 (10' ceilings) | C3C1: Floors 2-6 (9' ceilings)