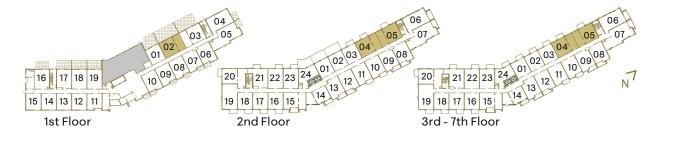

Interior: 876 S.F. | Exterior: 57-80 S.F. | Total: 933-956 S.F. C3A3: Floors 1 & 7 (10' ceilings) | C3B3: Floors 2-6 (9' ceilings)







### SUITE C3A2 | C3K2

Interior: 704 S.F. | Exterior: 58 S.F. | Total: 762 S.F. C3A2: Floors 2-6 (9' ceilings) | C3K2: Floor 7 (10' ceilings)







### BEDROOM - 483 SQ FT

### SUITE C3B1 | C3C1

Interior: 483 S.F. | Exterior: 0-288 S.F. | Total: 483-771 S.F. C3B1: Floors 1 8 7 (10' ceilings) | C3C1: Floors 2-6 (9' ceilings)











### SUITE C3A1

Interior: 473 S.F. | Exterior: 0 S.F. | Total: 473 S.F.







### SUITE C3B2

Interior: 737 S.F. | Exterior: 445 S.F. | Total: 1182 S.F.







### SUITE C3C2 | C3D2

Interior: 725 S.F. | Exterior: 49-490 S.F. | Total: 774-1215 S.F. C3C2: Floors 1 & 7 (10' ceilings) | C3D2: Floors 2-6 (9' ceilings)









### SUITE C3D1 | C3E1

Interior: 529 S.F. | Exterior: 55 S.F. | Total: 584 S.F. C3E1: Floor 7 (10' ceilings) | C3D1: Floors 2-6 (9' ceilings)







## 2 BEDROOM - 743 SQ FT

### SUITE C3E2 | C3F2

Interior: 743 S.F. | Exterior: 66-88 S.F. | Total: 809-831 S.F. C3E2: Floors 1 & 7 (10' ceilings) | C3F2: Floors 2-6 (9' ceilings)







### SUITE C3F1 | C3G1

Interior: 545 S.F. | Exterior: 54-55 S.F. | Total: 599-600 S.F. C3F1: Floors 1 & 7 (10' ceilings) | C3G1: Floors 2-6 (9' ceilings)







### SUITE C3G2 | C3H2

Interior: 764 S.F. | Exterior: 49 S.F. | Total: 813 S.F. C3G2: Floors 2-6 (9' ceilings) | C3H2: Floor 7 (10' ceilings)







### SUITE C3H1 C3H

Interior: 546 S.F. | Exterior: 47-55 S.F. | Total: 593-601 S.F. C3H1: Floors 1 & 7 (10' ceilings) | C3I1: Floors 2-6 (9' ceilings)