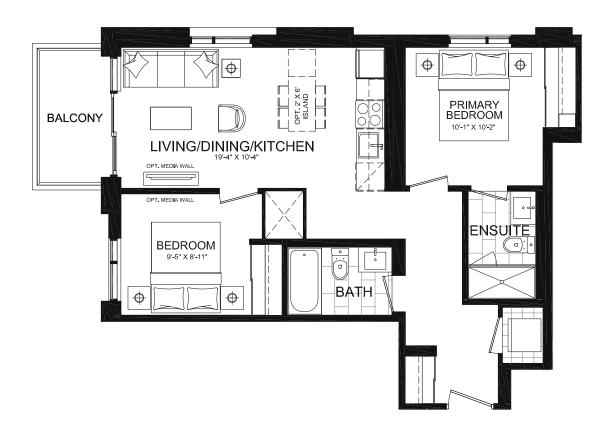

# BEDROOM + DEN — 616 SQ FT

### SUITE C3Q1 | C3R1

Interior: 616 S.F. | Exterior: 47 S.F. | Total: 663 S.F. C3Q1: Floors 2-6 (9' ceilings) | C3R1: Floor 7 (10' ceilings)