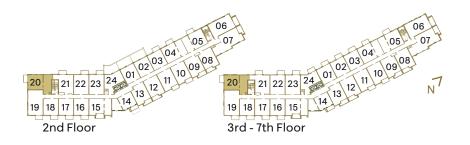

### SUITE C3Q1 | C3R1

Interior: 616 S.F. | Exterior: 47 S.F. | Total: 663 S.F. C3Q1: Floors 2-6 (9' ceilings) | C3R1: Floor 7 (10' ceilings)