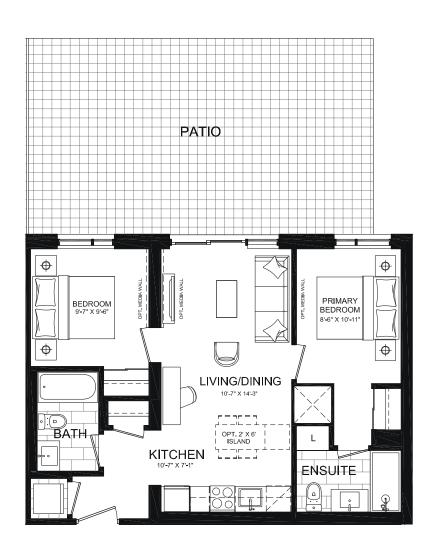

### SUITE C3E2 | C3F2

Interior: 743 S.F. | Exterior: 66-88 S.F. | Total: 809-831 S.F. C3E2: Floors 1 & 7 (10' ceilings) | C3F2: Floors 2-6 (9' ceilings)