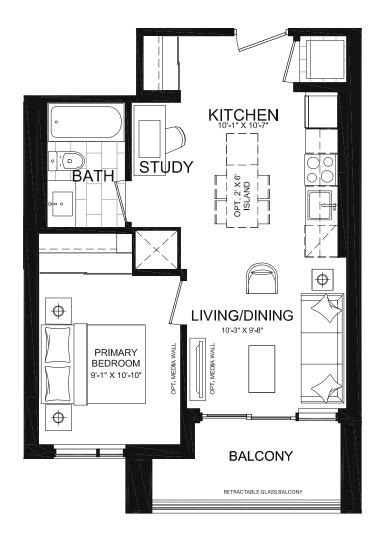

### BEDROOM - 483 SQ FT

### SUITE C3B1 | C3C1

Interior: 483 S.F. | Exterior: 0-288 S.F. | Total: 483-771 S.F. C3B1: Floors 1 8 7 (10' ceilings) | C3C1: Floors 2-6 (9' ceilings)