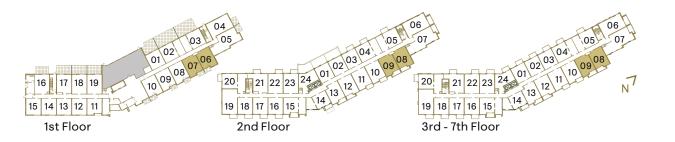

### SUITE C3A3 I C3B3

Interior: 876 S.F. | Exterior: 57-80 S.F. | Total: 933-956 S.F. C3A3: Floors 1 & 7 (10' ceilings) | C3B3: Floors 2-6 (9' ceilings)

### SUITE C3A2 | C3K2

Interior: 704 S.F. | Exterior: 58 S.F. | Total: 762 S.F. C3A2: Floors 2-6 (9' ceilings) | C3K2: Floor 7 (10' ceilings)

### SUITE C3B1 | C3C1

Interior: 483 S.F. | Exterior: 0-288 S.F. | Total: 483-771 S.F. C3B1: Floors 1 8 7 (10' ceilings) | C3C1: Floors 2-6 (9' ceilings)

### SUITE C3A1

Interior: 473 S.F. | Exterior: 0 S.F. | Total: 473 S.F.

### SUITE C3B2

Interior: 737 S.F. | Exterior: 445 S.F. | Total: 1182 S.F.

### SUITE C3C2 | C3D2

Interior: 725 S.F. | Exterior: 49-490 S.F. | Total: 774-1215 S.F. C3C2: Floors 1 & 7 (10' ceilings) | C3D2: Floors 2-6 (9' ceilings)

### SUITE C3D1 | C3E1

Interior: 529 S.F. | Exterior: 55 S.F. | Total: 584 S.F. C3E1: Floor 7 (10' ceilings) | C3D1: Floors 2-6 (9' ceilings)

### SUITE C3E2 | C3F2

Interior: 743 S.F. | Exterior: 66-88 S.F. | Total: 809-831 S.F. C3E2: Floors 1 & 7 (10' ceilings) | C3F2: Floors 2-6 (9' ceilings)

### SUITE C3F1 | C3G1

Interior: 545 S.F. | Exterior: 54-55 S.F. | Total: 599-600 S.F. C3F1: Floors 1 & 7 (10' ceilings) | C3G1: Floors 2-6 (9' ceilings)

### SUITE C3G2 | C3H2

Interior: 764 S.F. | Exterior: 49 S.F. | Total: 813 S.F. C3G2: Floors 2-6 (9' ceilings) | C3H2: Floor 7 (10' ceilings)

### SUITE C3H1 C3H

Interior: 546 S.F. | Exterior: 47-55 S.F. | Total: 593-601 S.F. C3H1: Floors 1 & 7 (10' ceilings) | C3I1: Floors 2-6 (9' ceilings)

### SUITE C3I2 I C3J2

Interior: 782 S.F. | Exterior: 47-49 S.F. | Total: 829-831 S.F. C312: Floors 2-6 (9' ceilings) | C3J2: Floor 7 (10' ceilings)

### SUITE C3J1

Interior: 566 S.F. | Exterior: 237 S.F. | Total: 803 S.F.

### SUITE C3K1 C3L1

Interior: 571 S.F. | Exterior: 48-239 S.F. | Total: 619-810 S.F. C3K1: Floors 1 & 7 (10' ceilings) | C3L1: Floors 2-6 (9' ceilings)

### SUITE C3M1 | C3S1

Interior: 571 S.F. | Exterior: 49-211 S.F. | Total: 620-782 S.F. C3M1: Floors 2-6 (9' ceilings) | C3S1: Floor 7 (10' ceilings)

### SUITE C3N1

Interior: 579 S.F. | Exterior: 177 S.F. | Total: 756 S.F.

### SUITE C301 C3P1

Interior: 614 S.F. | Exterior: 49 S.F. | Total: 663 S.F. C3O1: Floors 2-6 (9' ceilings) | C3P1: Floor 7 (10' ceilings)

### SUITE C3Q1 | C3R1

Interior: 616 S.F. | Exterior: 47 S.F. | Total: 663 S.F. C3Q1: Floors 2-6 (9' ceilings) | C3R1: Floor 7 (10' ceilings)