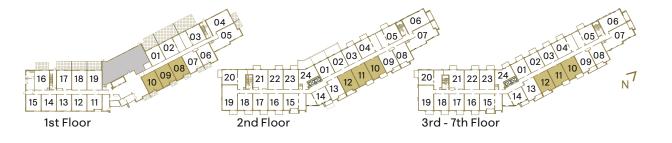

### SUITE C3A3 I C3B3

Interior: 876 S.F. | Exterior: 57-80 S.F. | Total: 933-956 S.F. C3A3: Floors 1 & 7 (10' ceilings) | C3B3: Floors 2-6 (9' ceilings)

### SUITE C3A2 | C3K2

Interior: 704 S.F. | Exterior: 58 S.F. | Total: 762 S.F. C3A2: Floors 2-6 (9' ceilings) | C3K2: Floor 7 (10' ceilings)

### SUITE C3B1 | C3C1

Interior: 483 S.F. | Exterior: 0-288 S.F. | Total: 483-771 S.F. C3B1: Floors 1 8 7 (10' ceilings) | C3C1: Floors 2-6 (9' ceilings)

### SUITE C3A1

Interior: 473 S.F. | Exterior: 0 S.F. | Total: 473 S.F.

### SUITE C3B2

Interior: 737 S.F. | Exterior: 445 S.F. | Total: 1182 S.F.

### SUITE C3C2 | C3D2

Interior: 725 S.F. | Exterior: 49-490 S.F. | Total: 774-1215 S.F. C3C2: Floors 1 & 7 (10' ceilings) | C3D2: Floors 2-6 (9' ceilings)

### SUITE C3D1 | C3E1

Interior: 529 S.F. | Exterior: 55 S.F. | Total: 584 S.F. C3E1: Floor 7 (10' ceilings) | C3D1: Floors 2-6 (9' ceilings)

### SUITE C3E2 | C3F2

Interior: 743 S.F. | Exterior: 66-88 S.F. | Total: 809-831 S.F. C3E2: Floors 1 & 7 (10' ceilings) | C3F2: Floors 2-6 (9' ceilings)

### SUITE C3F1 | C3G1

Interior: 545 S.F. | Exterior: 54-55 S.F. | Total: 599-600 S.F. C3F1: Floors 1 & 7 (10' ceilings) | C3G1: Floors 2-6 (9' ceilings)

### SUITE C3G2 | C3H2

Interior: 764 S.F. | Exterior: 49 S.F. | Total: 813 S.F. C3G2: Floors 2-6 (9' ceilings) | C3H2: Floor 7 (10' ceilings)

### SUITE C3H1 C3H

Interior: 546 S.F. | Exterior: 47-55 S.F. | Total: 593-601 S.F. C3H1: Floors 1 & 7 (10' ceilings) | C3I1: Floors 2-6 (9' ceilings)

### SUITE C3I2 I C3J2

Interior: 782 S.F. | Exterior: 47-49 S.F. | Total: 829-831 S.F. C312: Floors 2-6 (9' ceilings) | C3J2: Floor 7 (10' ceilings)

### SUITE C3J1

Interior: 566 S.F. | Exterior: 237 S.F. | Total: 803 S.F.

### SUITE C3K1 C3L1

Interior: 571 S.F. | Exterior: 48-239 S.F. | Total: 619-810 S.F. C3K1: Floors 1 & 7 (10' ceilings) | C3L1: Floors 2-6 (9' ceilings)

### SUITE C3M1 | C3S1

Interior: 571 S.F. | Exterior: 49-211 S.F. | Total: 620-782 S.F. C3M1: Floors 2-6 (9' ceilings) | C3S1: Floor 7 (10' ceilings)

### SUITE C3N1

Interior: 579 S.F. | Exterior: 177 S.F. | Total: 756 S.F.

### SUITE C301 C3P1

Interior: 614 S.F. | Exterior: 49 S.F. | Total: 663 S.F. C3O1: Floors 2-6 (9' ceilings) | C3P1: Floor 7 (10' ceilings)

### SUITE C3Q1 | C3R1

Interior: 616 S.F. | Exterior: 47 S.F. | Total: 663 S.F. C3Q1: Floors 2-6 (9' ceilings) | C3R1: Floor 7 (10' ceilings)