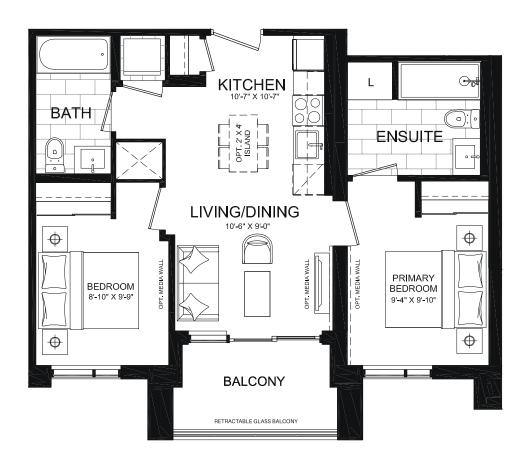

### SUITE C3A2 | C3K2

Interior: 704 S.F. | Exterior: 58 S.F. | Total: 762 S.F. C3A2: Floors 2-6 (9' ceilings) | C3K2: Floor 7 (10' ceilings)