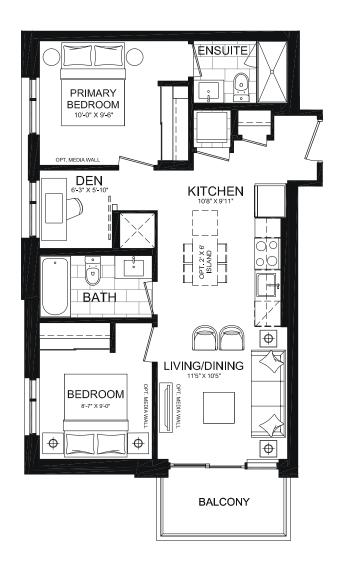

# BEDROOM + DEN — 616 SQ FT

### SUITE C3Q1 | C3R1

Interior: 616 S.F. | Exterior: 47 S.F. | Total: 663 S.F. C3Q1: Floors 2-6 (9' ceilings) | C3R1: Floor 7 (10' ceilings)