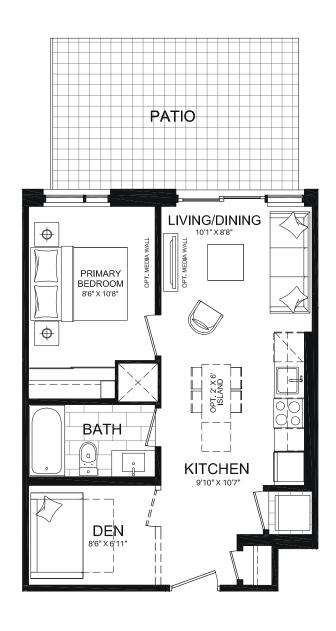

### SUITE C3Q1 | C3R1

Interior: 616 S.F. | Exterior: 47 S.F. | Total: 663 S.F. C3Q1: Floors 2-6 (9' ceilings) | C3R1: Floor 7 (10' ceilings)