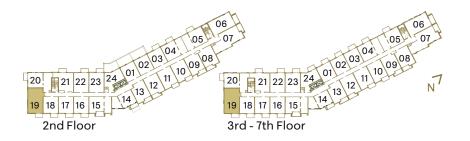

### SUITE C3A3 I C3B3

Interior: 876 S.F. | Exterior: 57-80 S.F. | Total: 933-956 S.F. C3A3: Floors 1 & 7 (10' ceilings) | C3B3: Floors 2-6 (9' ceilings)

### SUITE C3A2 | C3K2

Interior: 704 S.F. | Exterior: 58 S.F. | Total: 762 S.F. C3A2: Floors 2-6 (9' ceilings) | C3K2: Floor 7 (10' ceilings)

### SUITE C3B1 | C3C1

Interior: 483 S.F. | Exterior: 0-288 S.F. | Total: 483-771 S.F. C3B1: Floors 1 8 7 (10' ceilings) | C3C1: Floors 2-6 (9' ceilings)

### SUITE C3A1

Interior: 473 S.F. | Exterior: 0 S.F. | Total: 473 S.F.

### SUITE C3B2

Interior: 737 S.F. | Exterior: 445 S.F. | Total: 1182 S.F.

### SUITE C3C2 | C3D2

Interior: 725 S.F. | Exterior: 49-490 S.F. | Total: 774-1215 S.F. C3C2: Floors 1 & 7 (10' ceilings) | C3D2: Floors 2-6 (9' ceilings)

### SUITE C3D1 | C3E1

Interior: 529 S.F. | Exterior: 55 S.F. | Total: 584 S.F. C3E1: Floor 7 (10' ceilings) | C3D1: Floors 2-6 (9' ceilings)

### SUITE C3E2 | C3F2

Interior: 743 S.F. | Exterior: 66-88 S.F. | Total: 809-831 S.F. C3E2: Floors 1 & 7 (10' ceilings) | C3F2: Floors 2-6 (9' ceilings)

### SUITE C3F1 | C3G1

Interior: 545 S.F. | Exterior: 54-55 S.F. | Total: 599-600 S.F. C3F1: Floors 1 & 7 (10' ceilings) | C3G1: Floors 2-6 (9' ceilings)

### SUITE C3G2 | C3H2

Interior: 764 S.F. | Exterior: 49 S.F. | Total: 813 S.F. C3G2: Floors 2-6 (9' ceilings) | C3H2: Floor 7 (10' ceilings)

### SUITE C3H1 C3H

Interior: 546 S.F. | Exterior: 47-55 S.F. | Total: 593-601 S.F. C3H1: Floors 1 & 7 (10' ceilings) | C3I1: Floors 2-6 (9' ceilings)

### SUITE C3I2 I C3J2

Interior: 782 S.F. | Exterior: 47-49 S.F. | Total: 829-831 S.F. C312: Floors 2-6 (9' ceilings) | C3J2: Floor 7 (10' ceilings)

### SUITE C3J1

Interior: 566 S.F. | Exterior: 237 S.F. | Total: 803 S.F.

### SUITE C3K1 C3L1

Interior: 571 S.F. | Exterior: 48-239 S.F. | Total: 619-810 S.F. C3K1: Floors 1 & 7 (10' ceilings) | C3L1: Floors 2-6 (9' ceilings)

### SUITE C3M1 | C3S1

Interior: 571 S.F. | Exterior: 49-211 S.F. | Total: 620-782 S.F. C3M1: Floors 2-6 (9' ceilings) | C3S1: Floor 7 (10' ceilings)

### SUITE C3N1

Interior: 579 S.F. | Exterior: 177 S.F. | Total: 756 S.F.

### SUITE C301 C3P1

Interior: 614 S.F. | Exterior: 49 S.F. | Total: 663 S.F. C3O1: Floors 2-6 (9' ceilings) | C3P1: Floor 7 (10' ceilings)

### SUITE C3Q1 | C3R1

Interior: 616 S.F. | Exterior: 47 S.F. | Total: 663 S.F. C3Q1: Floors 2-6 (9' ceilings) | C3R1: Floor 7 (10' ceilings)