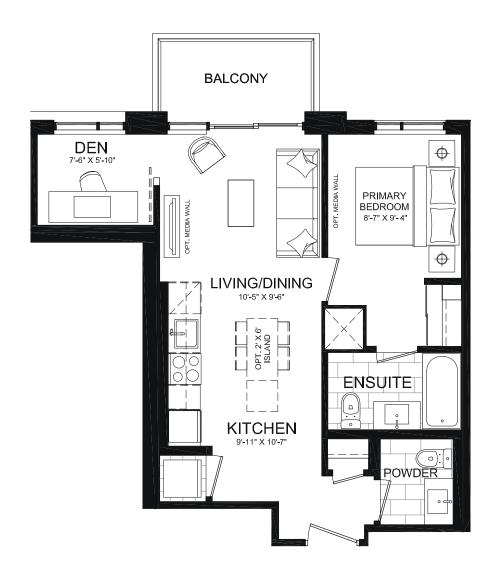

# BEDROOM + DEN — 616 SQ FT

### SUITE C3Q1 | C3R1

Interior: 616 S.F. | Exterior: 47 S.F. | Total: 663 S.F. C3Q1: Floors 2-6 (9' ceilings) | C3R1: Floor 7 (10' ceilings)