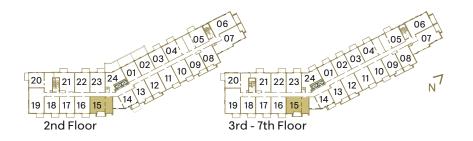

### SUITE C3K1 C3L1

Interior: 571 S.F. | Exterior: 48-239 S.F. | Total: 619-810 S.F. C3K1: Floors 1 & 7 (10' ceilings) | C3L1: Floors 2-6 (9' ceilings)