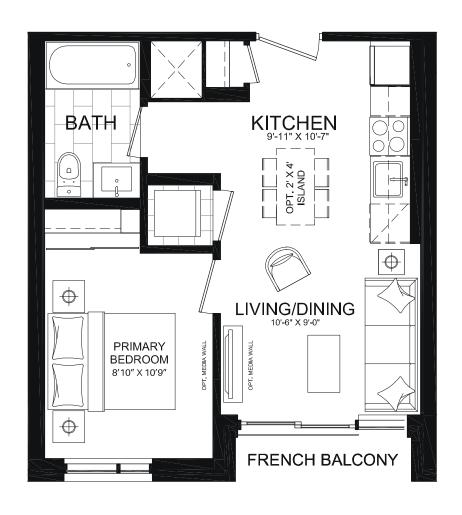

### SUITE C3B1 | C3C1

Interior: 483 S.F. | Exterior: 0-288 S.F. | Total: 483-771 S.F. C3B1: Floors 1 8 7 (10' ceilings) | C3C1: Floors 2-6 (9' ceilings)