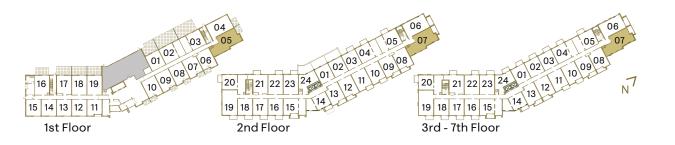

### SUITE C3K1 C3L1

Interior: 571 S.F. | Exterior: 48-239 S.F. | Total: 619-810 S.F. C3K1: Floors 1 & 7 (10' ceilings) | C3L1: Floors 2-6 (9' ceilings)