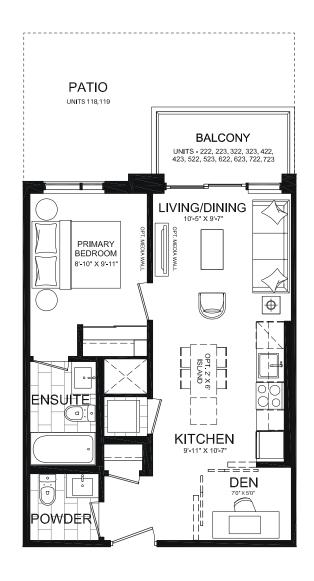

# BEDROOM + DEN — 616 SQ FT

### SUITE C3Q1 | C3R1

Interior: 616 S.F. | Exterior: 47 S.F. | Total: 663 S.F. C3Q1: Floors 2-6 (9' ceilings) | C3R1: Floor 7 (10' ceilings)