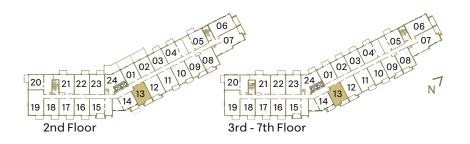

### SUITE C3E2 | C3F2

Interior: 743 S.F. | Exterior: 66-88 S.F. | Total: 809-831 S.F. C3E2: Floors 1 & 7 (10' ceilings) | C3F2: Floors 2-6 (9' ceilings)