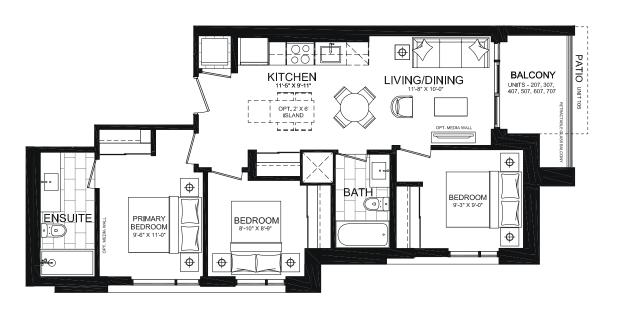

## 2 BEDROOM - 743 SQ FT

### SUITE C3E2 | C3F2

Interior: 743 S.F. | Exterior: 66-88 S.F. | Total: 809-831 S.F. C3E2: Floors 1 & 7 (10' ceilings) | C3F2: Floors 2-6 (9' ceilings)