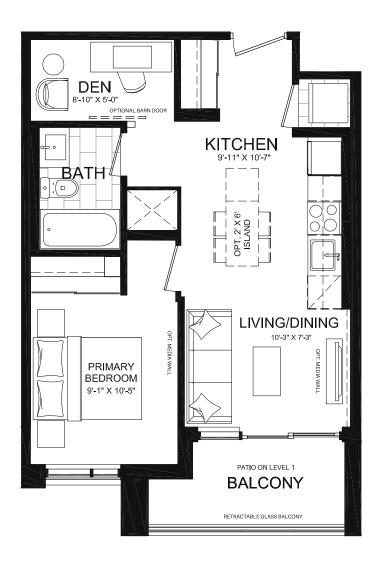

# BEDROOM + DEN — 616 SQ FT

### SUITE C3Q1 | C3R1

Interior: 616 S.F. | Exterior: 47 S.F. | Total: 663 S.F. C3Q1: Floors 2-6 (9' ceilings) | C3R1: Floor 7 (10' ceilings)