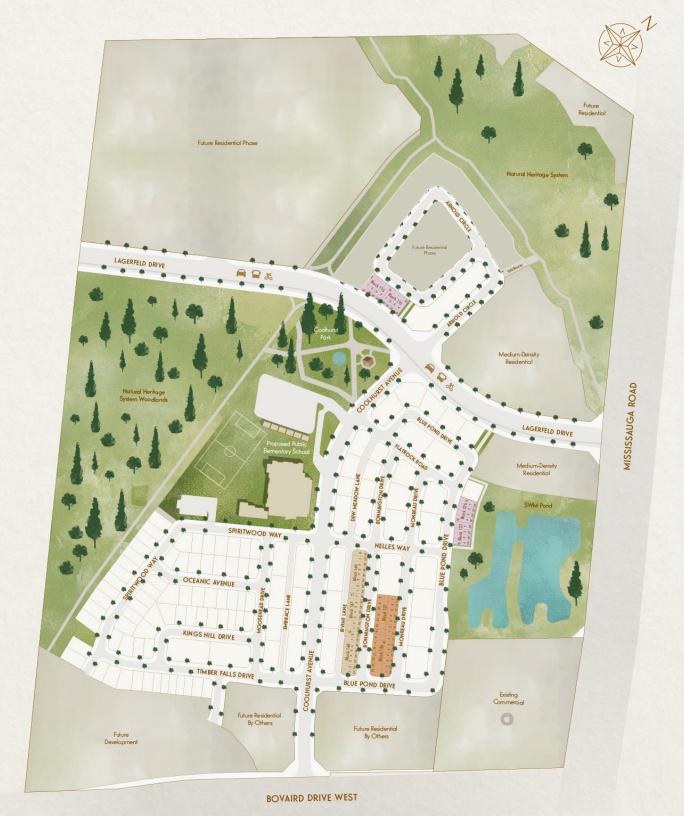

### Release Schedule

October 3rd VIP Broker Portal Released & Worksheet Submission Begins

October 10th Worksheet Deadline (selected worksheets will be contacted to

book signing appointment)







# Terrace Townhomes \$849,990 from 1395 sqft 2 & 3 Bedroom Options Available

Laneway Townhomes with 2 Car Garage

\$1,024,990

from 1956 sqft
3 & 4 Bedroom Options Available

Executive Townhomes
Backing onto Pond

\$1,039,990

from 1940 sqft
3 & 4 Bedroom Options Available



## 制 Honeystone

Heritage Heights





## VIP Client Promotions

\$5,000 IN DECOR DOLLARS +
APPLIANCE VOUCHER +
CAPPED LEVIES AT \$7,500

plus

2025 Closing Dates 50% off Assignment Fees

> <del>-\$15,000-</del> VIP \$7,500

1KM to
Mt. Pleasant
Station

49 min train commute to Union Station

28 acres of Parks & Greenspace





## Designed to complement your lifestyle

Each freehold townhome and single-detached home at Honeystone boasts premium standard features, ensuring a life of comfort and style. Elevating the experience further, the DECO Decor Studio presents an extensive range of finishes, inviting you to infuse your personality into every detail.



#### **EXTERIOR POT LIGHTS**

DECO exclusive LED exterior pot lights on a separate switch for enhanced curb appeal and security.



##