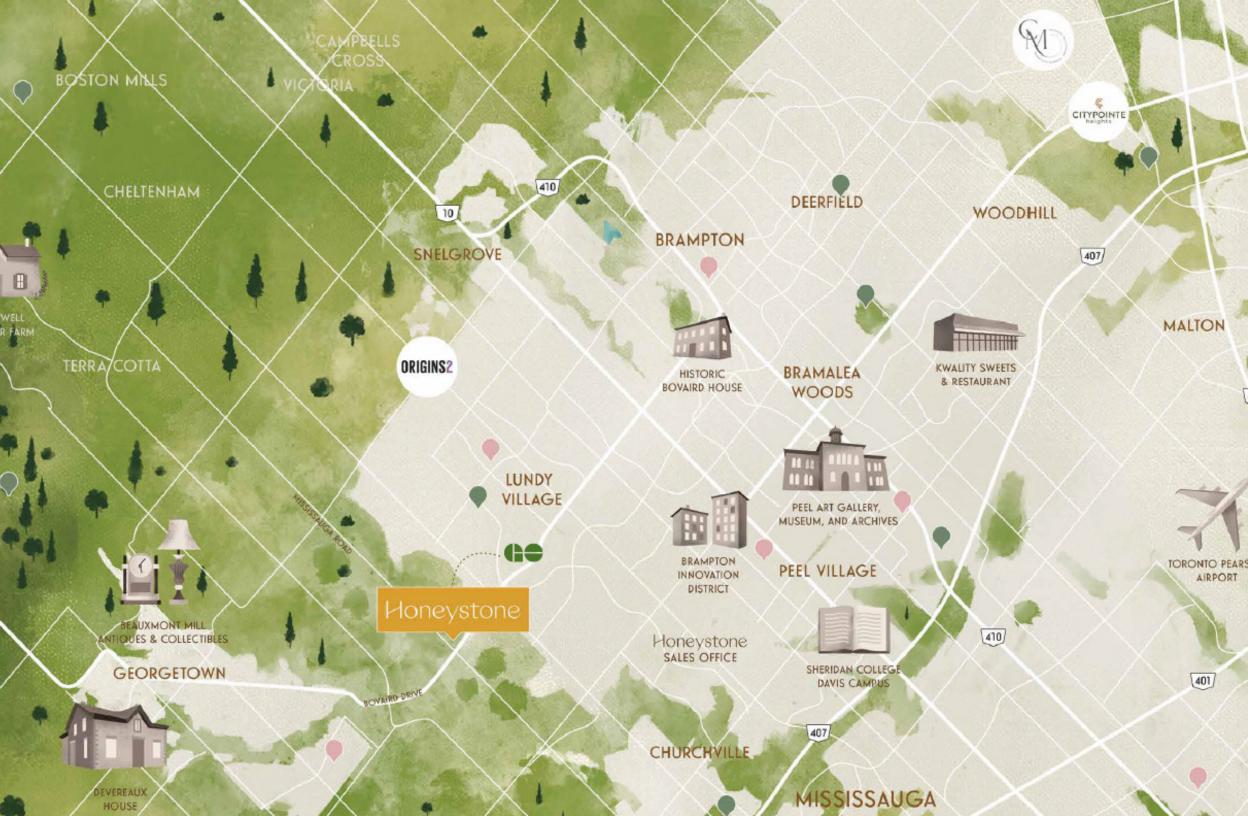

## 制 Honeystone

Heritage Heights

49 min train commute to Union Station

28 acres of Parks & Greenspace