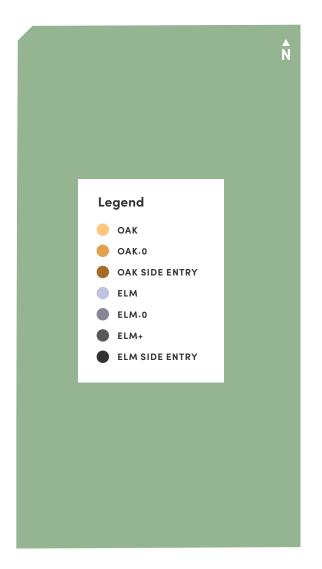

RED EMBERS WAY NE

- The developer reserves the right to make modifications and changes to building design, specifications, features and floor plans if necessary to maintain the high standards of this development. Square footage and room dimensions are based on architectural drawings and measurements. Furniture layouts depict standard furnishing sizes and are intended for reference only. Floor plan may be reversed
- f depending on location. All sizes are approximate and actual area and room dimensions may vary from preliminary and final survey. Artist rendering only. Subject to change without notice. E.&OE.