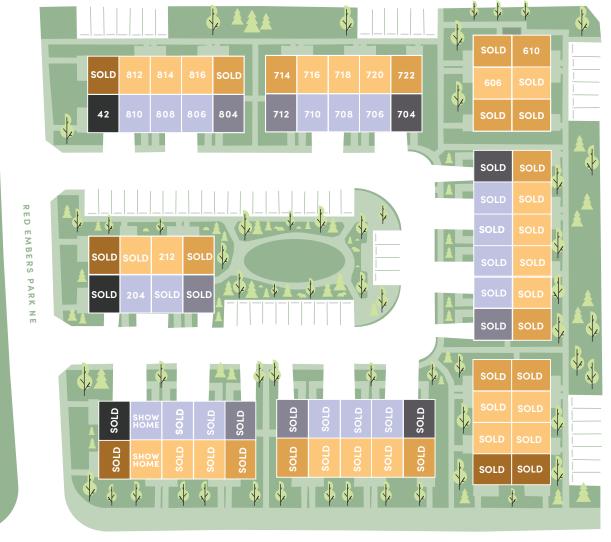

RED EMBERS WAY NE

- The developer reserves the right to make modifications and changes to building design, specifications, features and floor plans if necessary to maintain the high standards of this development. Square footage and room dimensions are based on architectural drawings and measurements. Furniture layouts depict standard furnishing sizes and are intended for reference only. Floor plan may be reversed
- f depending on location. All sizes are approximate and actual area and room dimensions may vary from preliminary and final survey. Artist rendering only. Subject to change without notice. E.&OE.