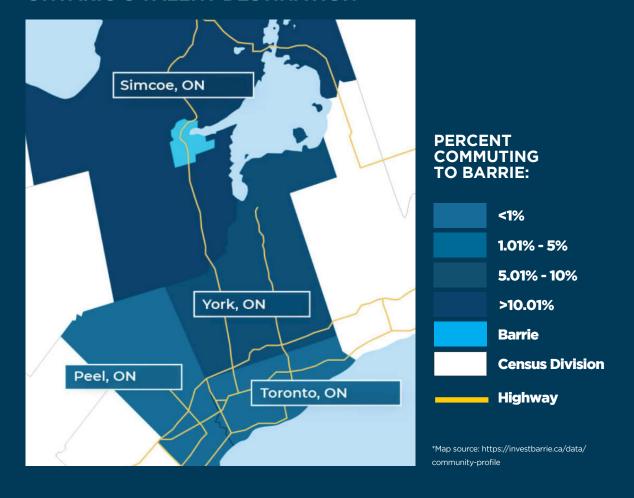

## TORONTO & BARRIE

#### **ONTARIO'S TALENT DESTINATION**

**24**%

Sales and service occupations

**17**%

Trades and transport occupations

**13**%

Business, finance and administration

**12**%

Education, law and government

**11**%

Management occupations

23%

Others

Over

390,000

people in the regional labour force -2016 Census

610/0
workforce has a post-secondary education