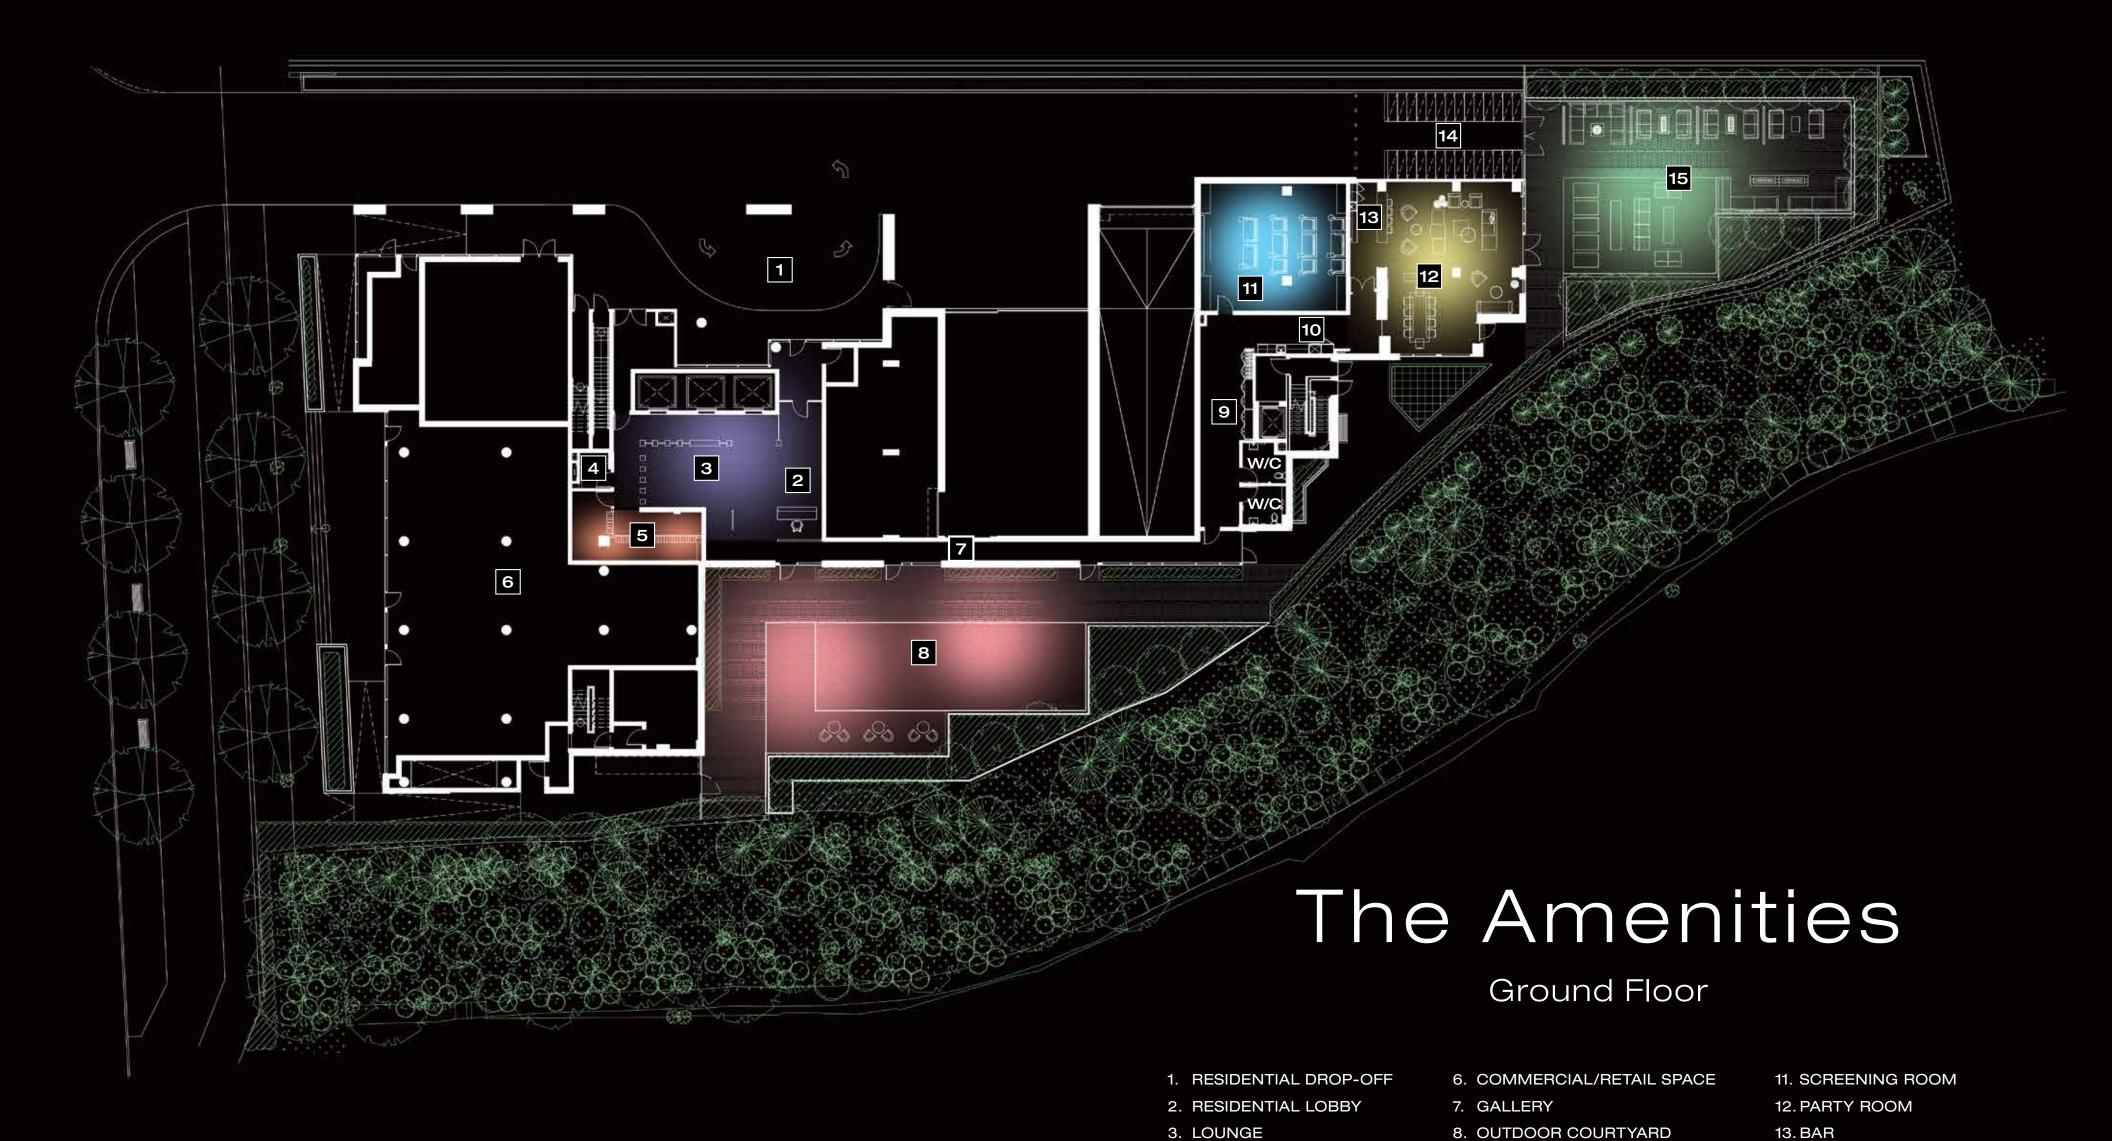

# The Building

86 Dundas East

17 Storeys 17,500
(Approximate) Square Feet of Amenity Space

336 Units

4. PARCELS

5. MAIL ROOM

9. FOYER

10. KITCHEN

14. SHORT TERM BIKE PARKING

15. OUTDOOR LOUNGE

TOP: OUTDOOR LOUNGE BOTTOM: PARTY ROOM

TOP. OUTDOON LOUNGE BUTTOWI. PARTY NOC

### The Amenities

Second Floor

TOP: FITNESS CENTRE BOTTOM: CO-WORKING LOUNGE