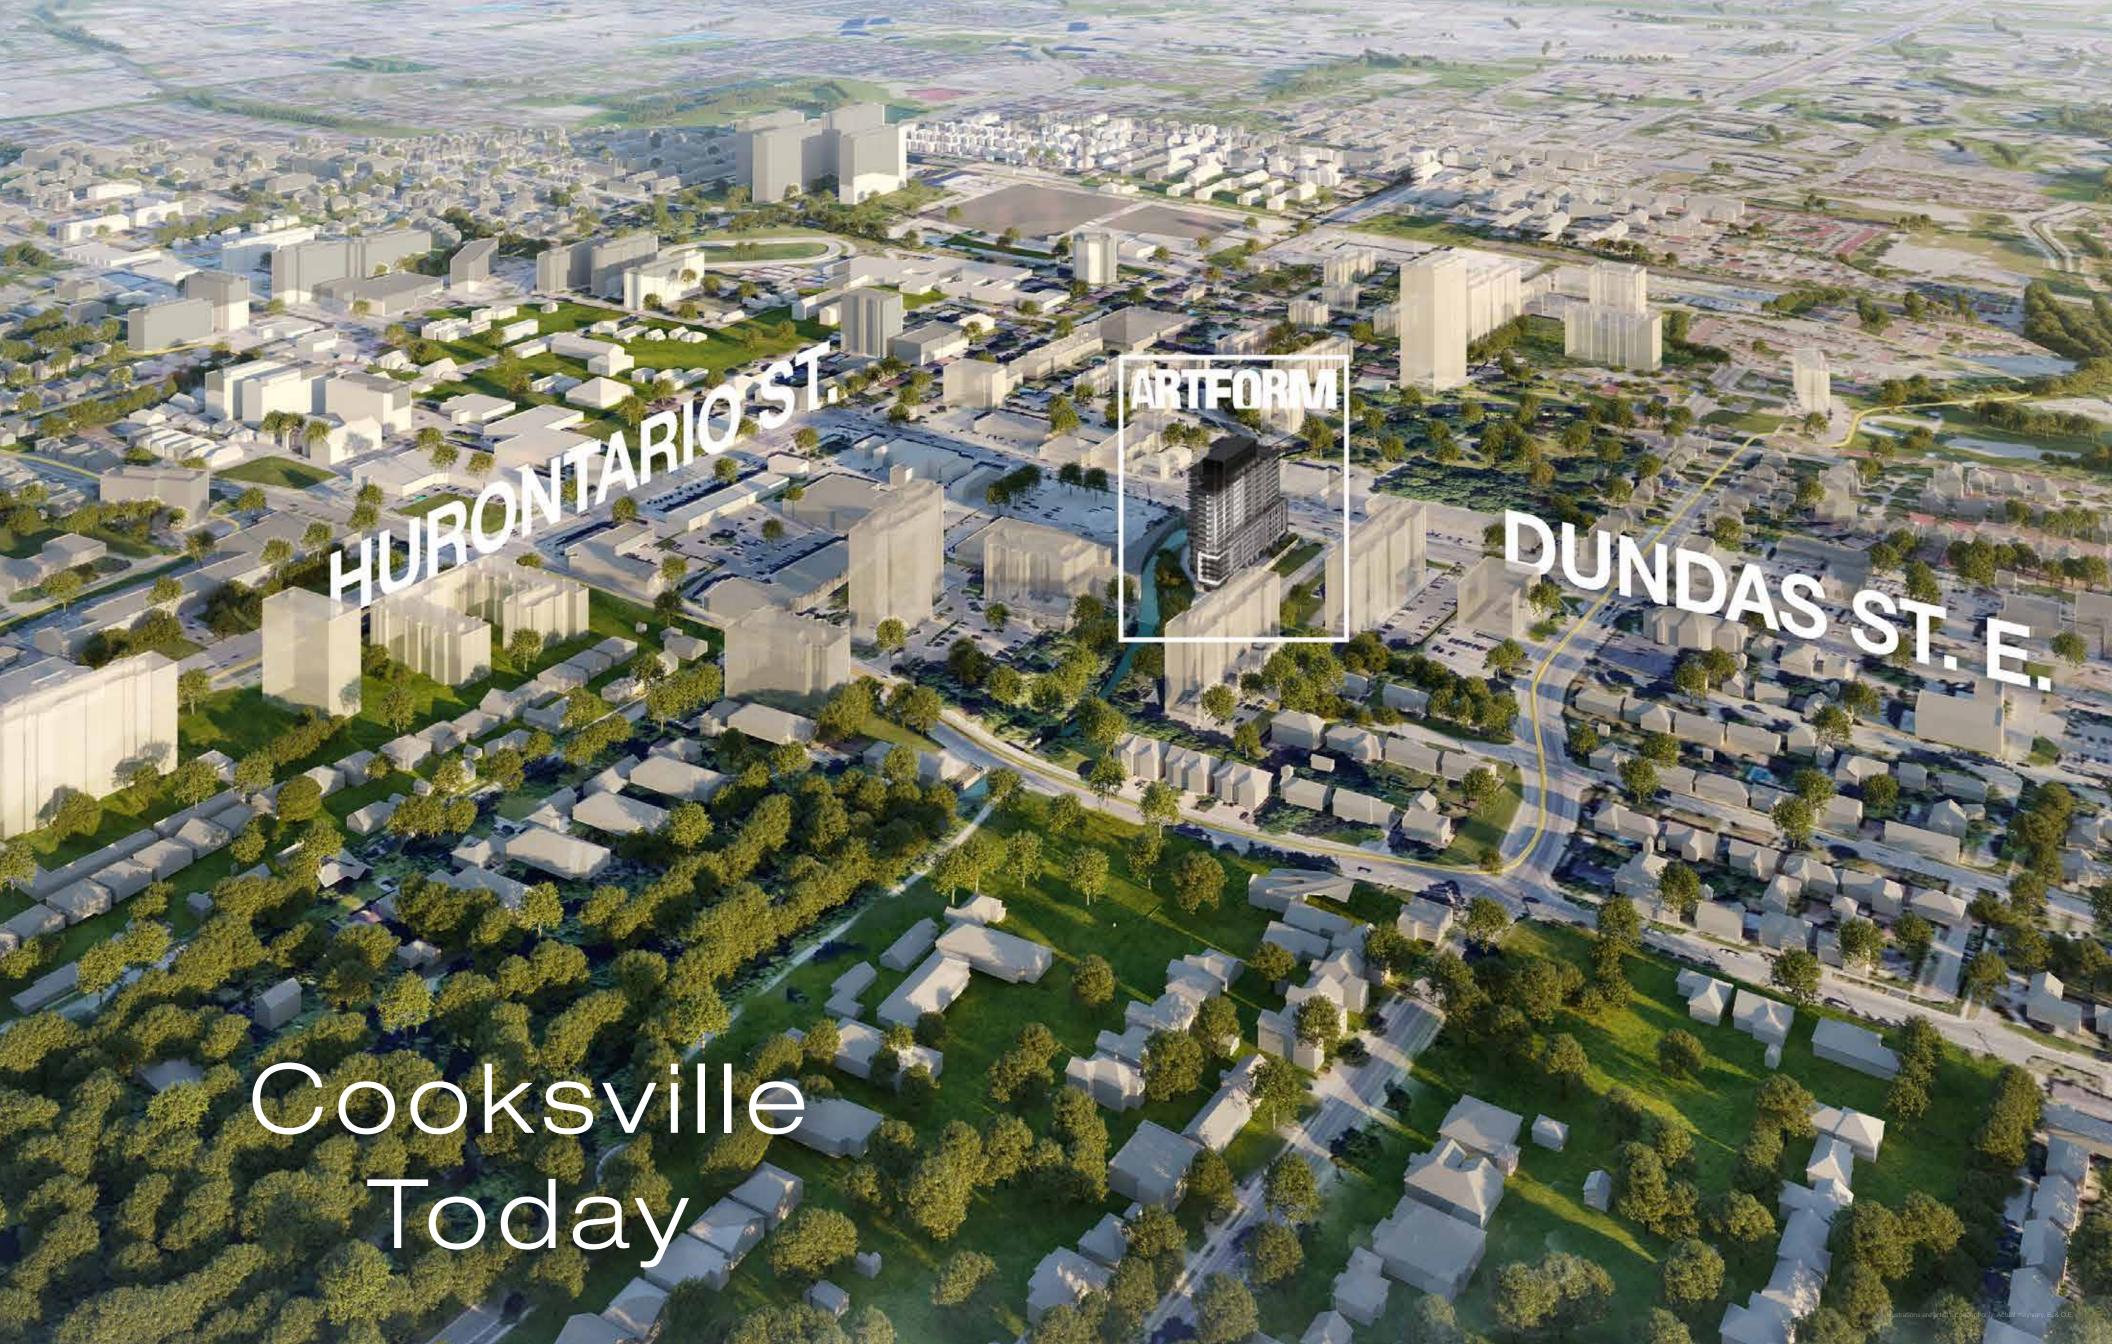

#### Hurontario LRT

Cooksville's status as a transportation hub will be enhanced with the new 18km Hurontario Light Rapid Transit (LRT) line. With 19 stops, the LRT will connect to the existing Cooksville GO Station, and its Dundas stop is only 300 metres away from Artform.

#### Vision Cooksville

Vision Cooksville is an initiative that will shape the bright future of the area, forming a new identity for Cooksville. It includes walkable streets, parks, recreation facilities, diverse housing opportunities, and unique businesses.

#### **Dundas Connects**

Artform will play a major role in the Dundas Connects project, a master plan that will revitalize the Dundas corridor, transforming it into a vibrant, dynamic street that nourishes the fast-growing population.

#### The Dundas Connects Master Plan

The City of Mississauga's Official Plan pinpoints Hurontario and Dundas Streets as "Intensification Corridors" that will be developed with a greater concentration of homes, employment opportunities, transit and other services. Cooksville's important status as a transportation hub for the GTA will be cemented with the improvement of public transit in the area.