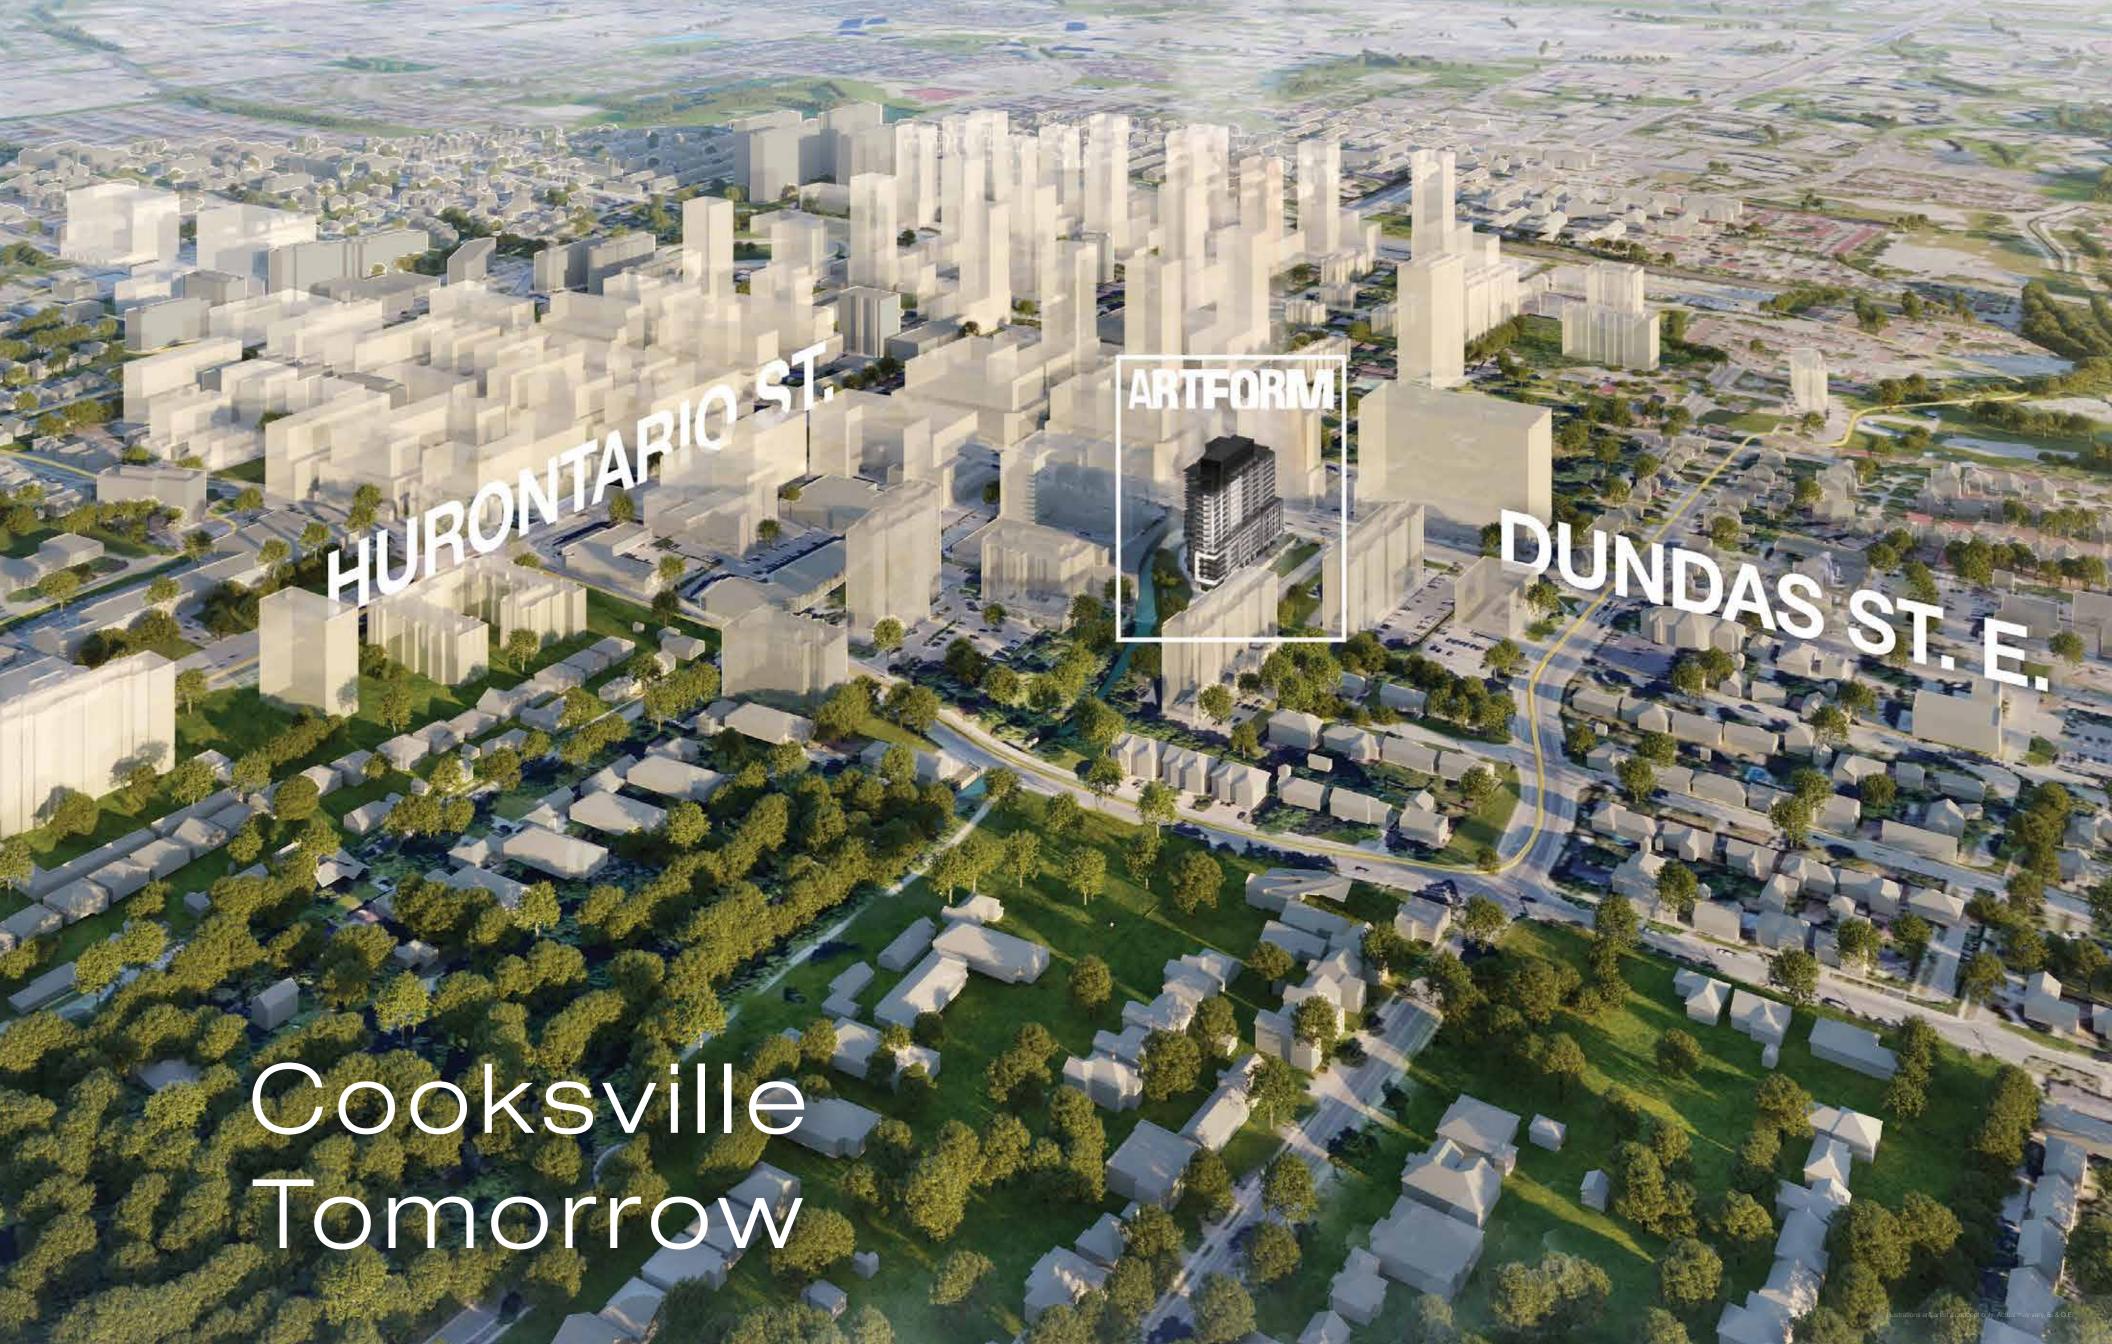

#### Hurontario LRT

Cooksville's status as a transportation hub will be enhanced with the new 18km Hurontario Light Rapid Transit (LRT) line. With 19 stops, the LRT will connect to the existing Cooksville GO Station, and its Dundas stop is only 300 metres away from Artform.

#### Vision Cooksville

Vision Cooksville is an initiative that will shape the bright future of the area, forming a new identity for Cooksville. It includes walkable streets, parks, recreation facilities, diverse housing opportunities, and unique businesses.

#### **Dundas Connects**

Artform will play a major role in the Dundas Connects project, a master plan that will revitalize the Dundas corridor, transforming it into a vibrant, dynamic street that nourishes the fast-growing population.

#### The Dundas Connects Master Plan

The City of Mississauga's Official Plan pinpoints Hurontario and Dundas Streets as "Intensification Corridors" that will be developed with a greater concentration of homes, employment opportunities, transit and other services. Cooksville's important status as a transportation hub for the GTA will be cemented with the improvement of public transit in the area.