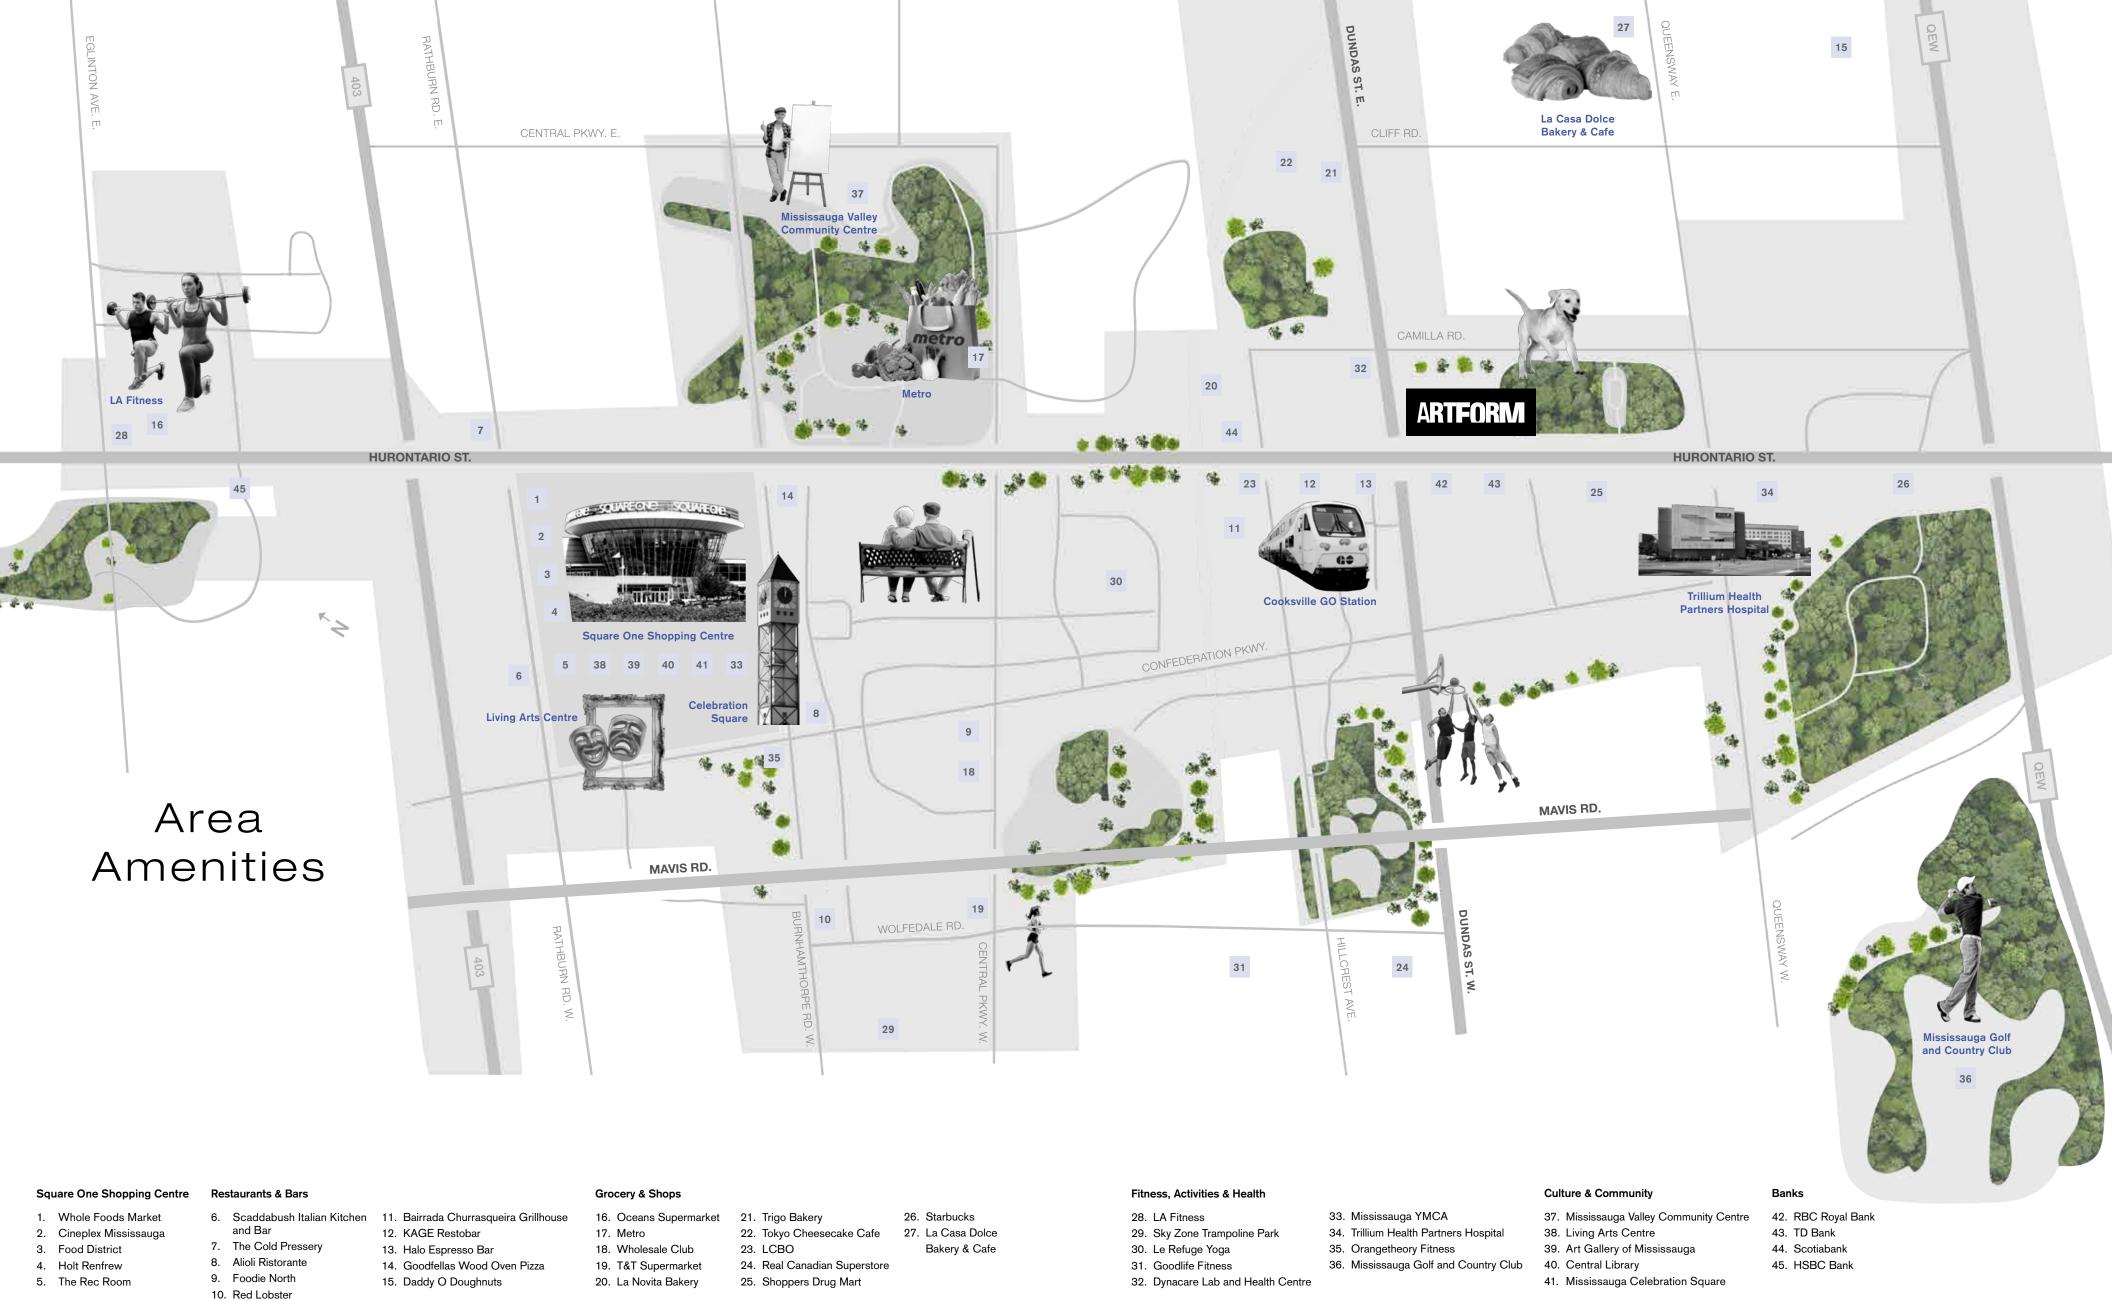

#### From Artform

| Ву | Minutes | Destination                                         |
|----|---------|-----------------------------------------------------|
|    | 4       | Cooksville GO Station                               |
|    | 5       | QEW                                                 |
|    | 6       | HWY 403                                             |
|    | 12      | Hurontario BRT Bus<br>to Square One                 |
|    | 15      | Dundas BRT Bus to University of Toronto Mississauga |
|    | 15      | Pearson Airport                                     |
|    | 30      | Downtown Toronto                                    |
|    | 30      | Cooksville GO Train<br>to Union Station             |