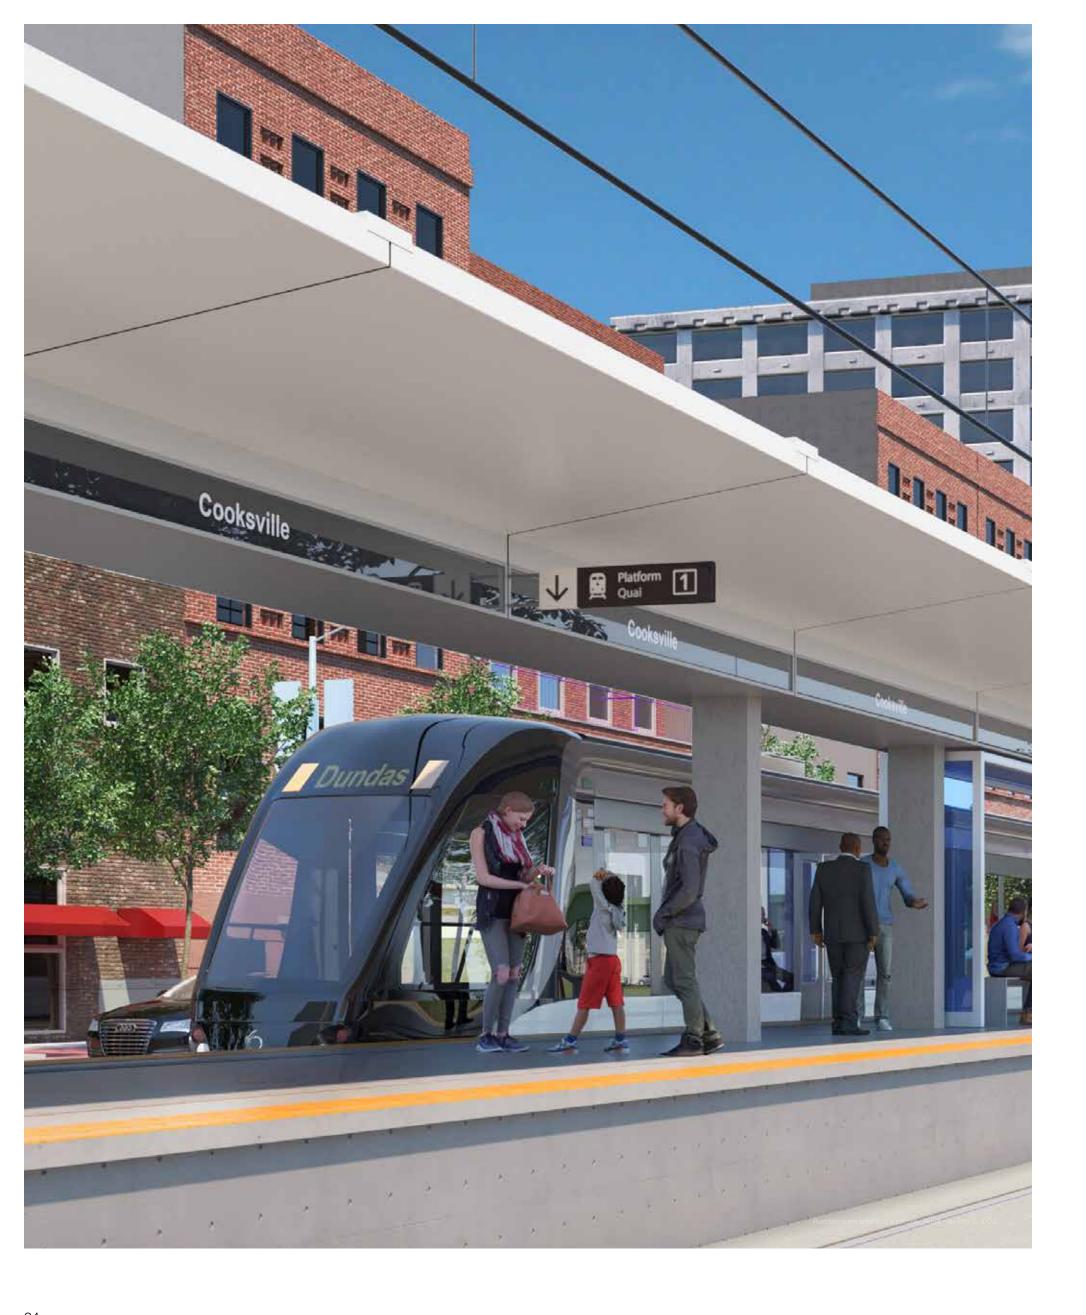

#### Hurontario LRT

Cooksville's status as a transportation hub will be enhanced with the new 18km Hurontario Light Rapid Transit (LRT) line. With 19 stops, the LRT will connect to the existing Cooksville GO Station, and its Dundas stop is only 300 metres away from Artform.

## Hurontario LRT

1 Stop \_\_\_\_\_\_\_ to Cooksville GO Station

5 Stops \_\_\_\_\_\_ to Square One

19 Stops \_\_\_\_\_ LRT Stations on Hurontario St.

300M \_\_\_\_\_\_ From Artform to Dundas Stop

18 Km \_\_\_\_\_ Length of Hurontario LRT