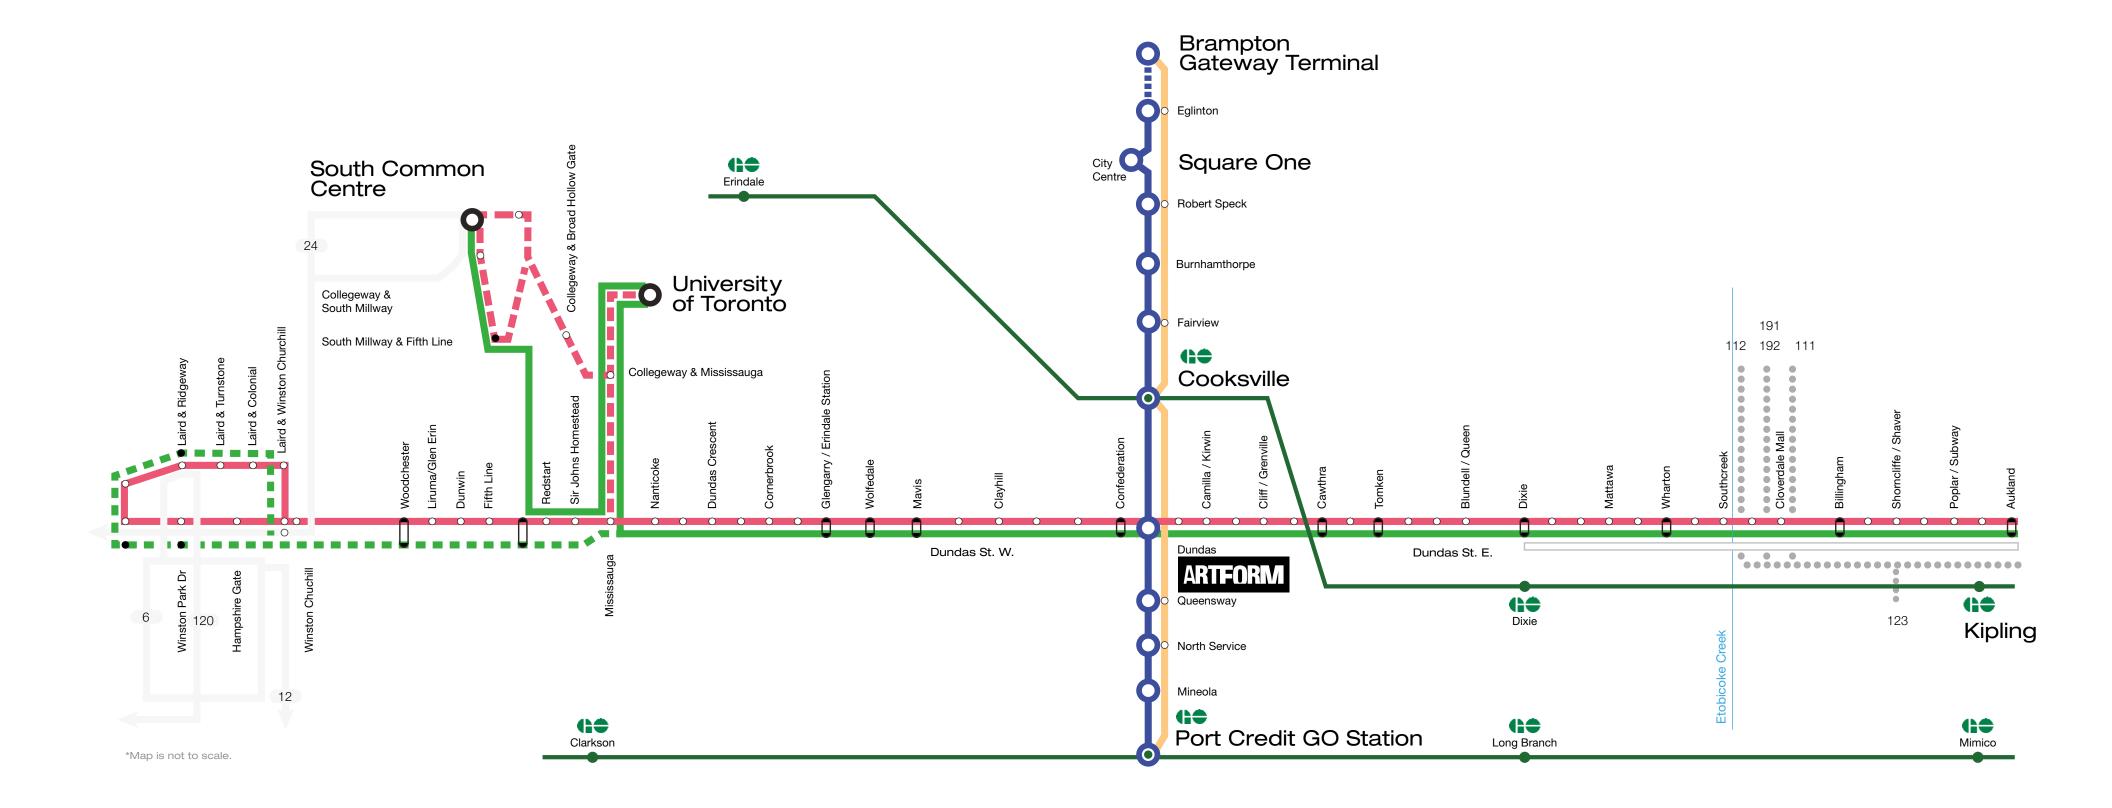

#### Hurontario LRT

Cooksville's status as a transportation hub will be enhanced with the new 18km Hurontario Light Rapid Transit (LRT) line. With 19 stops, the LRT will connect to the existing Cooksville GO Station, and its Dundas stop is only 300 metres away from Artform.

## Hurontario LRT

1 Stop \_\_\_\_\_\_\_ to Cooksville GO Station

5 Stops \_\_\_\_\_\_ to Square One

19 Stops \_\_\_\_\_ LRT Stations on Hurontario St.

300M \_\_\_\_\_\_ From Artform to Dundas Stop

18 Km \_\_\_\_\_ Length of Hurontario LRT

#### From Artform

| Ву | Minutes | Destination                                         |
|----|---------|-----------------------------------------------------|
|    | 4       | Cooksville GO Station                               |
|    | 5       | QEW                                                 |
|    | 6       | HWY 403                                             |
|    | 12      | Hurontario BRT Bus<br>to Square One                 |
|    | 15      | Dundas BRT Bus to University of Toronto Mississauga |
|    | 15      | Pearson Airport                                     |
|    | 30      | Downtown Toronto                                    |
|    | 30      | Cooksville GO Train<br>to Union Station             |