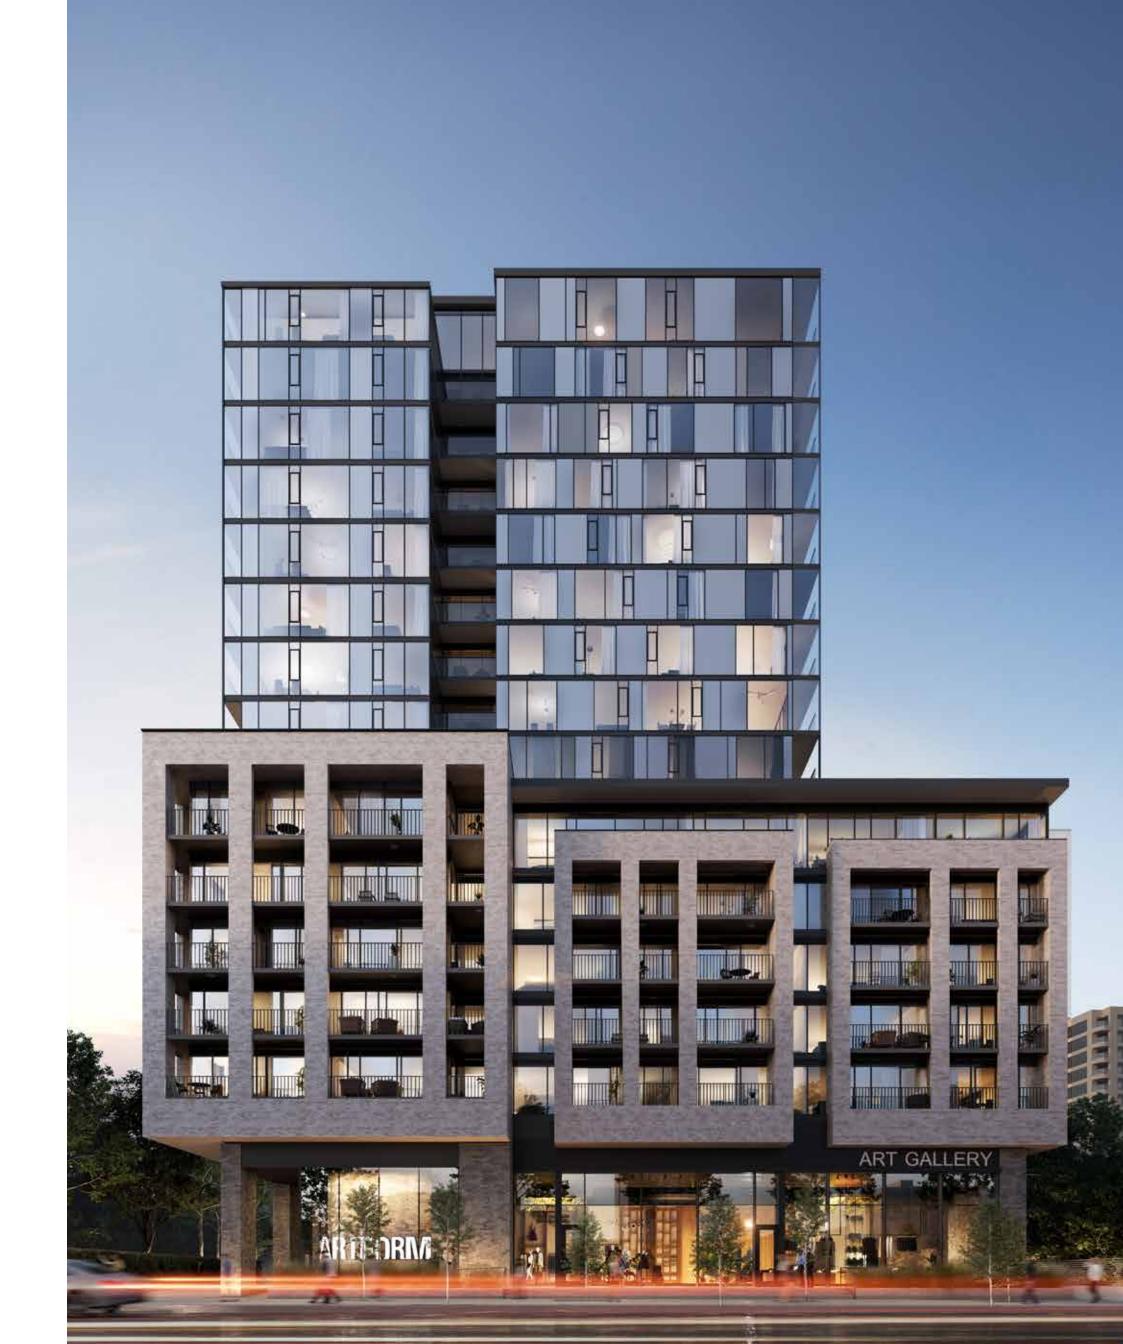

# The Building

86 Dundas East

17 Storeys 17,500
(Approximate) Square Feet of Amenity Space

336 Units

4. PARCELS

5. MAIL ROOM

9. FOYER

10. KITCHEN

8.6%

No representations are made with respect to the actual numbers achieved.

TOP: ARTFORM EXTERIOR BOTTOM: ARTFORM VIEW FROM COOKSVILLE PARK