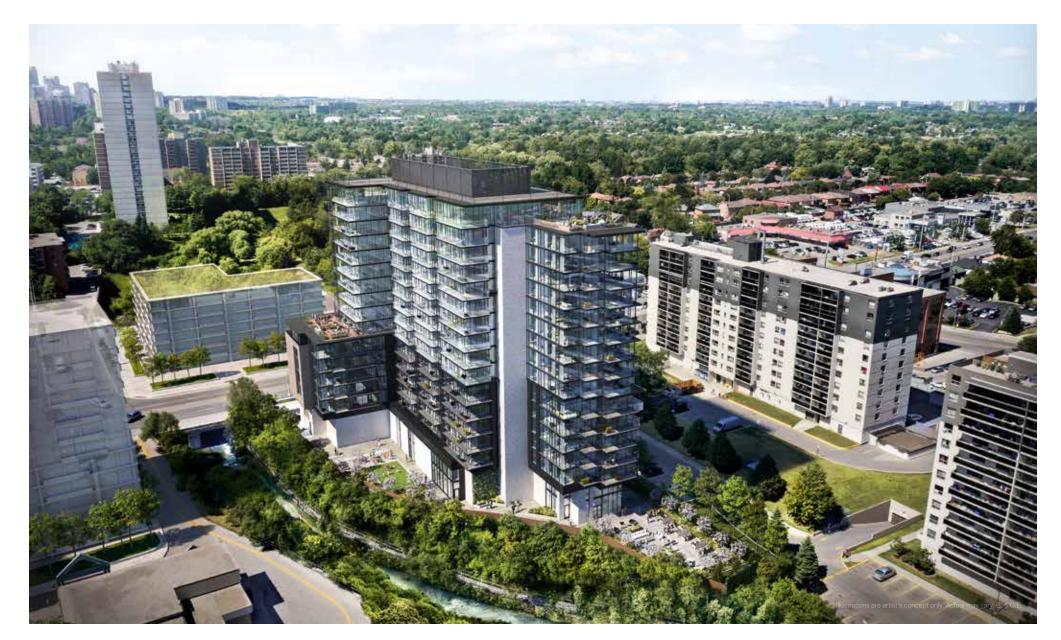

# The Building

86 Dundas East

17 Storeys 17,500
(Approximate) Square Feet of Amenity Space

336 Units

4. PARCELS

5. MAIL ROOM

9. FOYER

10. KITCHEN

8.6%

No representations are made with respect to the actual numbers achieved.

TOP: ARTFORM EXTERIOR BOTTOM: ARTFORM VIEW FROM COOKSVILLE PARK