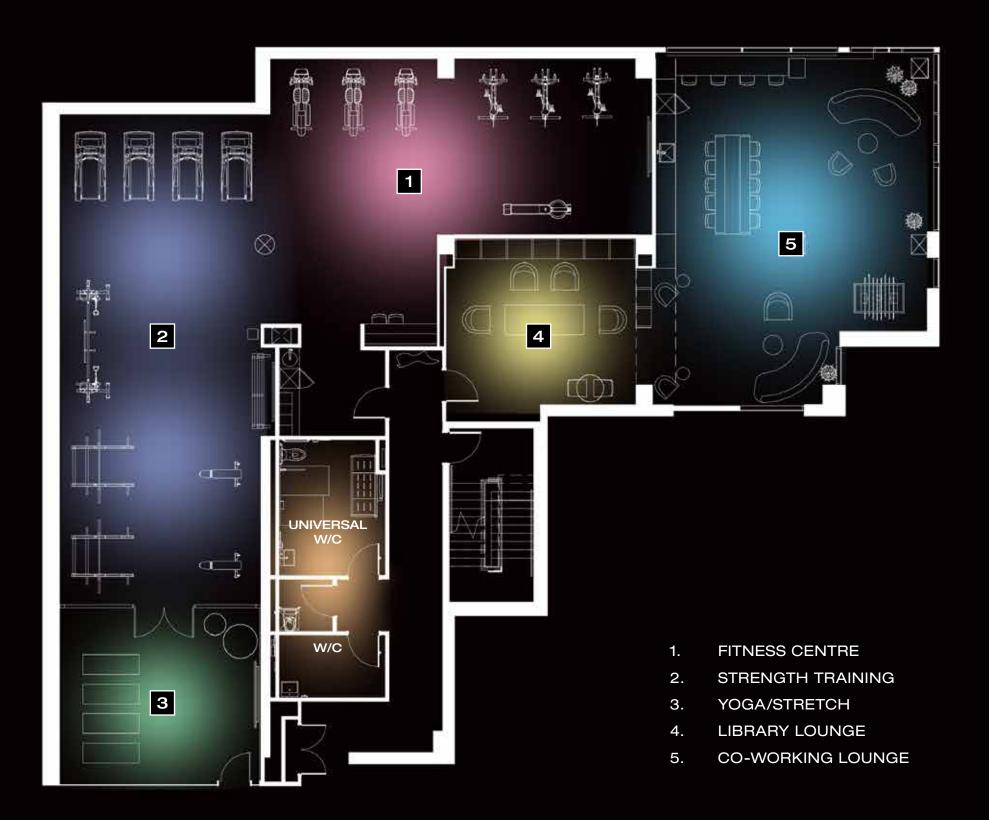

# The Mark of Exceptional Design

#### **EMBLEM**

At EMBLEM, design is the heart and soul of the brand. We design with intention and purpose, to ensure every space is as functional as it is beautiful. Our team imagines living in your future home before we have even built it, obsessing about the design of every space from the inside to the outside.

# The Building

86 Dundas East

17 Storeys 17,500
(Approximate) Square Feet of Amenity Space

336 Units





4. PARCELS

5. MAIL ROOM

9. FOYER

10. KITCHEN

14. SHORT TERM BIKE PARKING

15. OUTDOOR LOUNGE







TOP: OUTDOOR LOUNGE BOTTOM: PARTY ROOM

TOP. OUTDOON LOUNGE BUTTOWI. PARTY NOC

### The Amenities

Second Floor







TOP: FITNESS CENTRE BOTTOM: CO-WORKING LOUNGE



# Mississauga

#1

Ranking in Top 10 Mid-Sized North American Cities of the Future.<sup>1</sup> 98,000

Registered Businesses Employing More than 445,000 People.<sup>2</sup>

3rd
Largest City in Ontario.3

6th
Largest City in Canada.3

# Value in Numbers

Mississauga

Toronto

Projected Yearly Rental Return up to 6%

Calculated based on rental rates as per TREB Q4 2019 Rental Report.

up to

Calculated based on the average unsold PPSF of \$1,349 for Toronto's new condo prices. (Source: Urbanation Q4 2019 New Condo Prices)

Average Resale Condo Price Increase 19.4% 1

10.3%

Based on TREB Q4 2019 Condo Market Report

Average Sold Price Increase for New Condos

13%

O

Based on Urbanation Q4 2019 Report

Average Year-to-Year Rent Increas