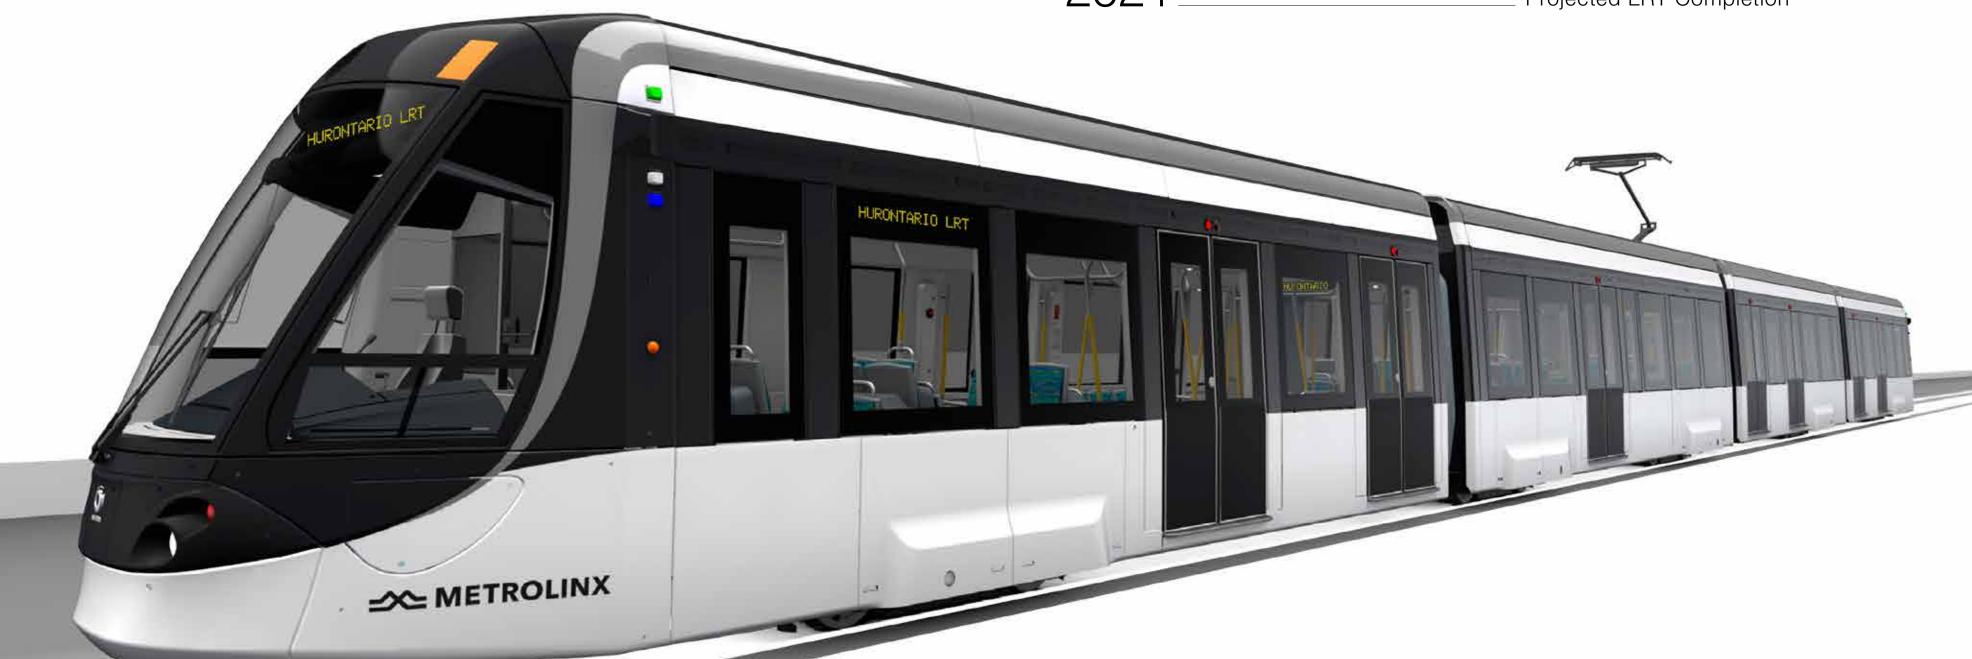

#### Hurontario LRT

Cooksville's status as a transportation hub will be enhanced with the new 18km Hurontario Light Rapid Transit (LRT) line. With 19 stops, the LRT will connect to the existing Cooksville GO Station, and its Dundas stop is only 300 metres away from Artform.

## Hurontario LRT

1 Stop \_\_\_\_\_\_\_ to Cooksville GO Station

5 Stops \_\_\_\_\_\_ to Square One

19 Stops \_\_\_\_\_ LRT Stations on Hurontario St.

300M \_\_\_\_\_\_ From Artform to Dundas Stop

18 Km \_\_\_\_\_ Length of Hurontario LRT