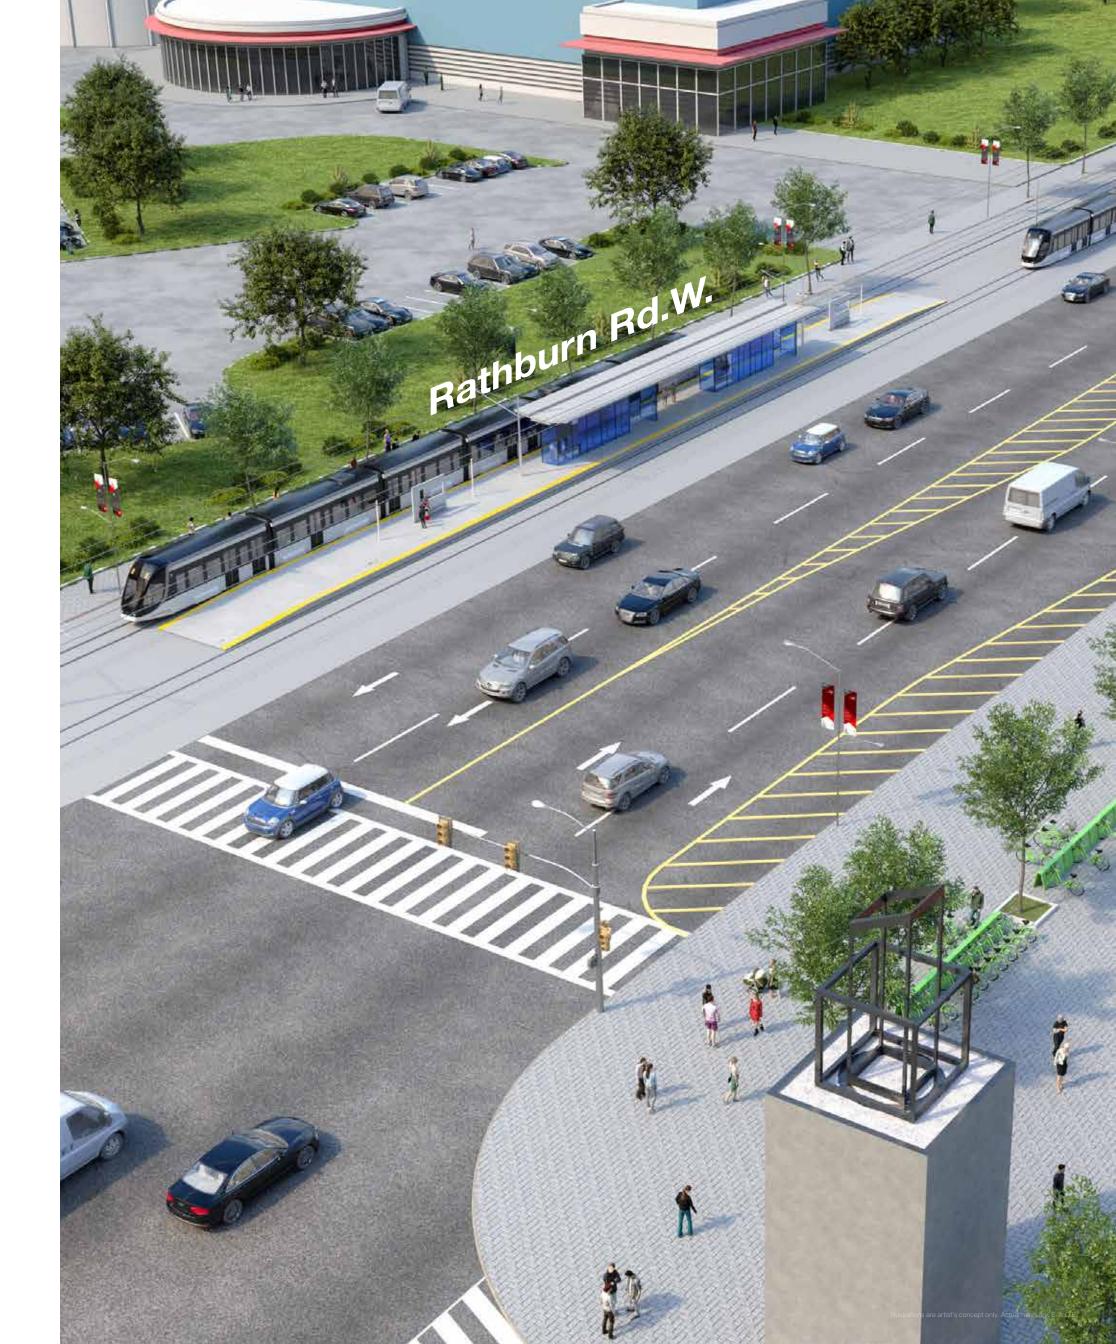

#### Hurontario LRT

Cooksville's status as a transportation hub will be enhanced with the new 18km Hurontario Light Rapid Transit (LRT) line. With 19 stops, the LRT will connect to the existing Cooksville GO Station, and its Dundas stop is only 300 metres away from Artform.

## Hurontario LRT

1 Stop \_\_\_\_\_\_\_ to Cooksville GO Station

5 Stops \_\_\_\_\_\_ to Square One

19 Stops \_\_\_\_\_ LRT Stations on Hurontario St.

300M \_\_\_\_\_\_ From Artform to Dundas Stop

18 Km \_\_\_\_\_ Length of Hurontario LRT